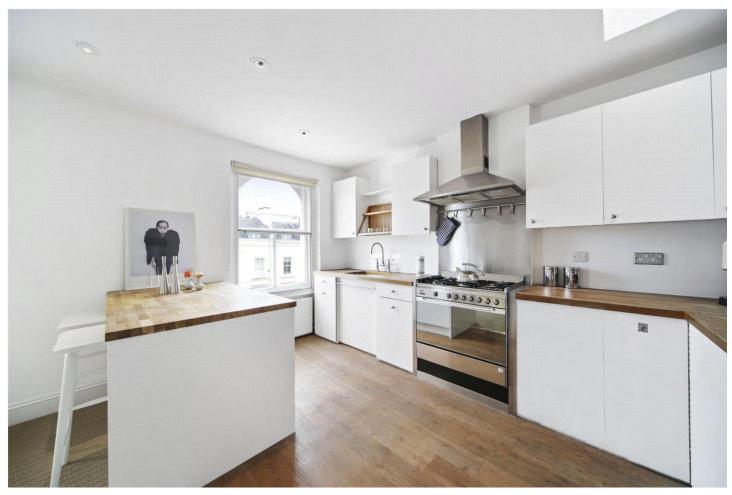

## **DESCRIPTION:**

This bright, two-bedroom apartment forms the top floor of an attractive, end of terrace building, flooded with light from three sides and features a south facing reception space of over 23 feet with open plan kitchen. Accommodation further comprises two equally proportioned double bedrooms, one with ensuite bathroom, the second with own bathroom also. From the hallway, stairs lead up to an amazing communal roof terrace, fully decked with roof top views in all directions. The property additionally has access to beautiful communal gardens.