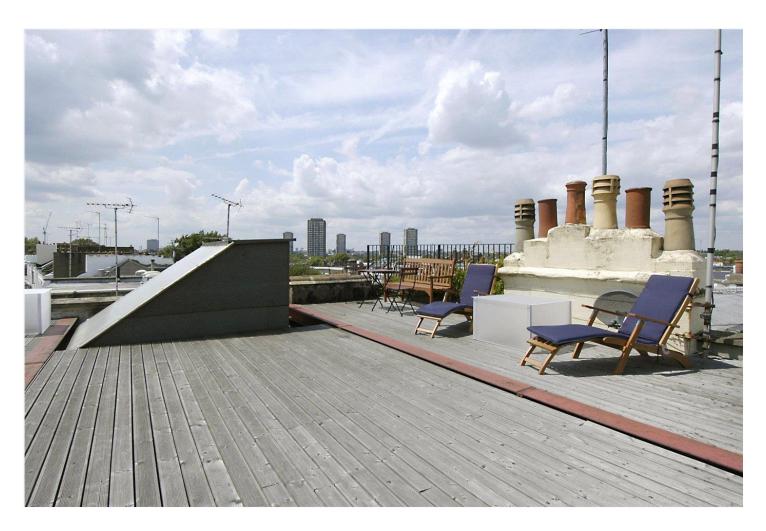

ELGIN CRESCENT, W11 **£1,145,000 SHARE OF FREEHOLD** 

A BRIGHT, WELL LOCATED AND WELL PROPORTIONED, TWO BEDROOM, TWO BATHROOM APARTMENT WITH ACCESS TO A DECKED COMMUNAL ROOF TERRACE AND USE OF BEAUTIFUL COMMUNAL GARDENS.

## **DESCRIPTION:**

This bright, two-bedroom apartment forms the top floor of an attractive, end of terrace building, flooded with light from three sides and features a south facing reception space of over 23 feet with open plan kitchen. Accommodation further comprises two equally proportioned double bedrooms, one with ensuite bathroom, the second with own bathroom also. From the hallway, stairs lead up to an amazing communal roof terrace, fully decked with roof top views in all directions. The property additionally has access to beautiful communal gardens.