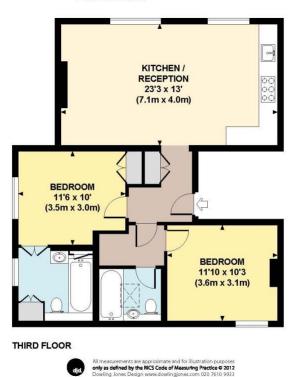

# **ELGIN CRESCENT, W11**

Approx. gross internal area 752 Sq Ft. / 70 Sq M.

#### **FOURTH FLOOR**

This floorplan is for illustration purposes only and is not to scale. The position and size of doors, windows, appliances and other features are approximate.