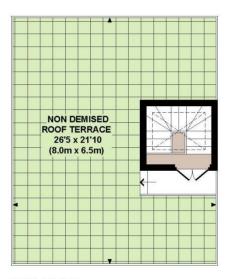

# **ELGIN CRESCENT, W11**

Approx. gross internal area 752 Sq Ft. / 70 Sq M.

#### **FOURTH FLOOR**

This floorplan is for illustration purposes only and is not to scale. The position and size of doors, windows, appliances and other features are approximate.