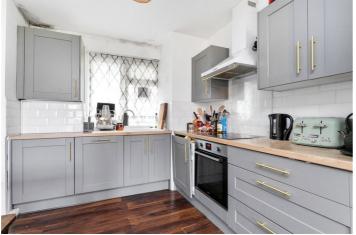

#### **DESCRIPTION:**

The highlight of this flat is its inviting open plan kitchen and living room, creating a spacious and versatile area. The modern kitchen is equipped with integrated appliances and provides ample room for a dining table. Both bedrooms in this flat are generously sized double rooms, ensuring a comfortable living experience. Each bedroom offers plenty of space for wardrobes, and one of them features a convenient built-in cupboard, providing additional storage. There is also a well-appointed 3-piece bathroom suite.