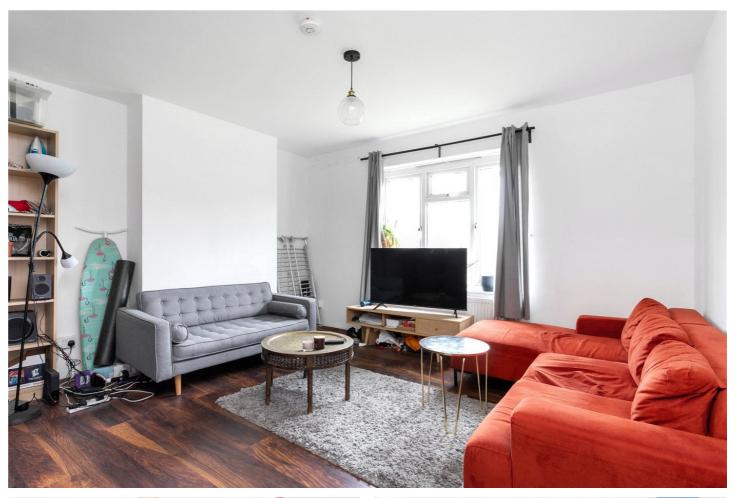

#### **DESCRIPTION:**

The highlight of this flat is its inviting open plan kitchen and living room, creating a spacious and versatile area. The modern kitchen is equipped with integrated appliances and provides ample room for a dining table. Both bedrooms in this flat are generously sized double rooms, ensuring a comfortable living experience. Each bedroom offers plenty of space for wardrobes, and one of them features a convenient built-in cupboard, providing additional storage. There is also a well-appointed 3-piece bathroom suite.