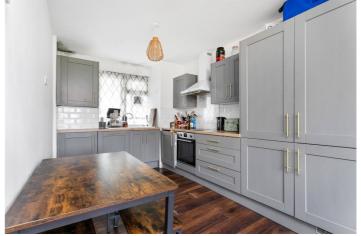

#### **DESCRIPTION:**

The highlight of this flat is its inviting open plan kitchen and living room, creating a spacious and versatile area. The modern kitchen is equipped with integrated appliances and provides ample room for a dining table. Both bedrooms in this flat are generously sized double rooms, ensuring a comfortable living experience. Each bedroom offers plenty of space for wardrobes, and one of them features a convenient built-in cupboard, providing additional storage. There is also a well-appointed 3-piece bathroom suite.