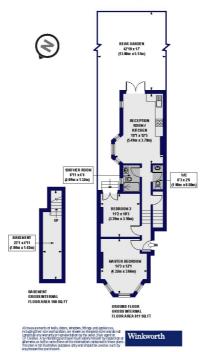

#### Falkland Road, N8 Approx. Gross Internal Floor Area 711 sq. ft / 66.10 sq. m

This floorplan is for illustration purposes only and is not to scale. The position and size of doors, windows, appliances and other features are approximate.