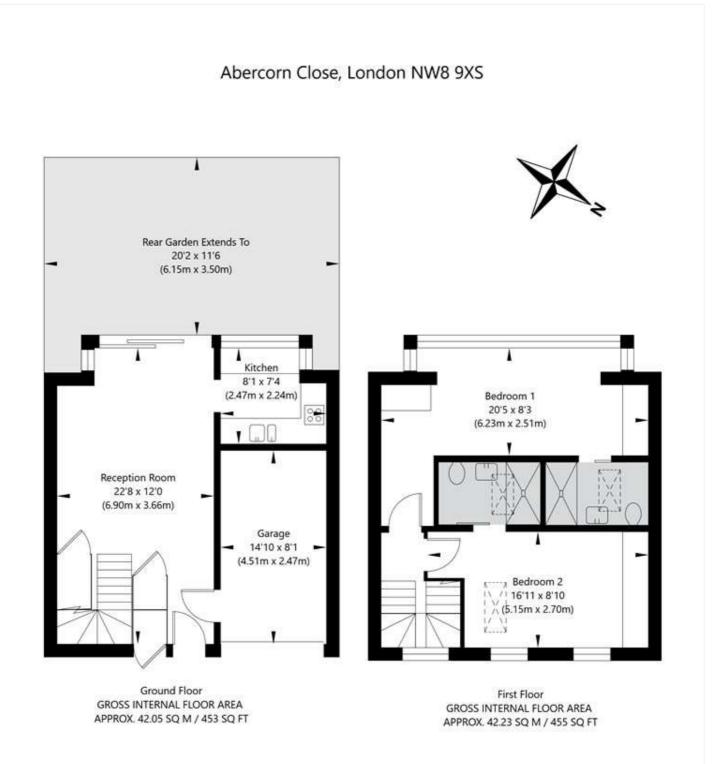

## Winkworth

for every step...

APPROXIMATE GROSS INTERNAL FLOOR AREA 84.28 SQ M / 908 SQ FT THIS FLOOR PLAN IS FOR ILLUSTRATIVE PURPOSES ONLY AND SHOULD BE USED FOR THIS PURPOSE BY PROSPECTIVE APPLICANTS AS ITS NOT TO SCALE.