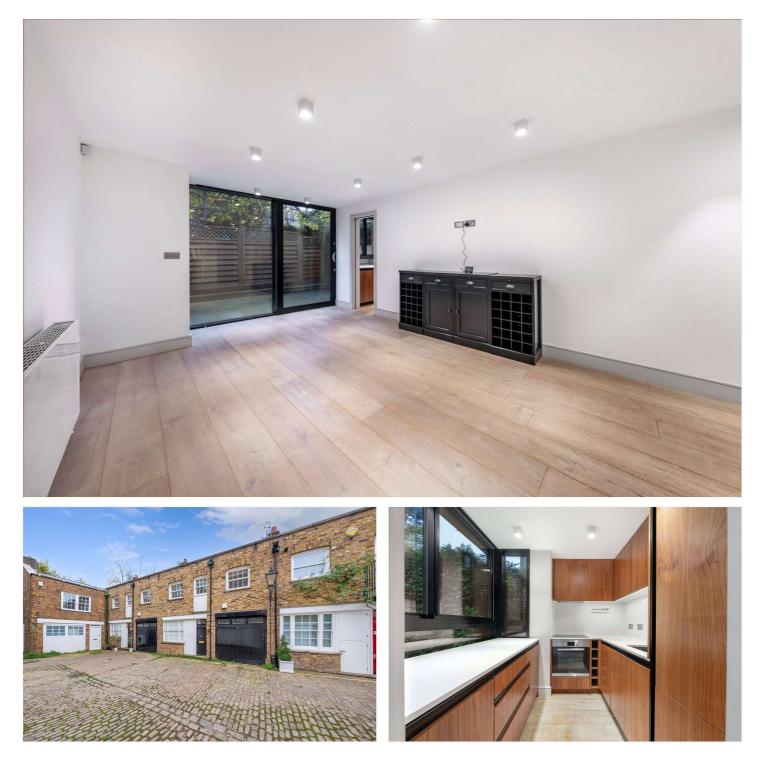

# ABERCORN CLOSE, ST JOHN'S WOOD, LONDON, NW8 **£4,500 PER MONTH** UNFURNISHED

Set in this quiet and tranquil mews is this charming and contemporary two storey house benefitting from a West facing patio garden. The house comprises two bedrooms, two en-suite shower rooms, reception room with wood floors, kitchen and integral garage.

Two Bedrooms I Two En Suite Shower Rooms I Reception Room I Kitchen I Garden I Garage I Mews House I Available Unfurnished