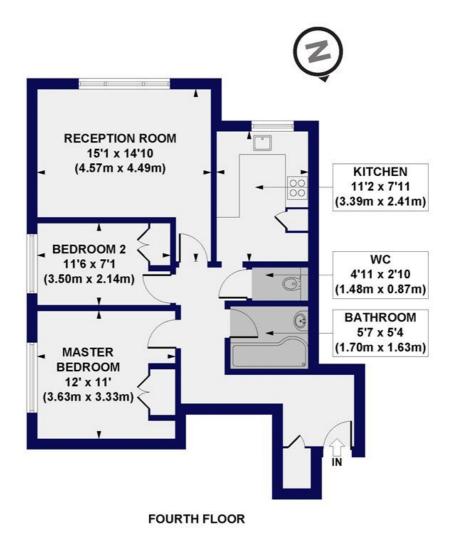

## The Alders, Aldrington Road, SW16 Approx. Gross Internal Floor Area 677 sq. ft / 62.77 sq. m

Il measurements of walls, doors, windows, fittings and appliances, cluding their size and location, are shown as standard sizes and do not

Winkworth

This floorplan is for illustration purposes only and is not to scale. The position and size of doors, windows, appliances and other features are approximate.

Streatham | 020 8769 6699 | streatham@winkworth.co.uk