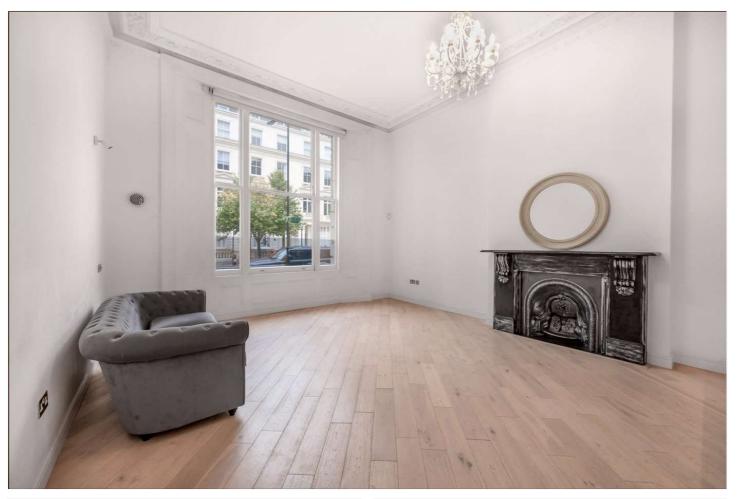

## WARRINGTON CRESCENT, LONDON, W9 **£825,000** SHARE OF FREEHOLD

Situated on one of Little Venice's premier trees lined roads, we are proud to offer this large (Approx. 711 Sq. Ft.) raised ground floor galleried one bedroom apartment forming part of an attractive period conversion retaining some wonderful original features. The apartment is ready for immediate occupation, with exceptional ceiling height throughout (Approx. 4 metres) with use of the sought-after Crescent Communal Gardens. The apartment retains some attractive features including high ceilings, cornicing, full length sash windows offering a wealth of natural light and a large galleried sleeping area with a walk-in wardrobe. The apartment forms part of a grand period conversion situated in the heart of Little Venice close to all the local amenities, including the boutique shops, cafes on Clifton Road (Approx. 0.4 Miles), the famous Regents canal and the underground (Approx. 0.1 Miles) at Warwick Avenue.