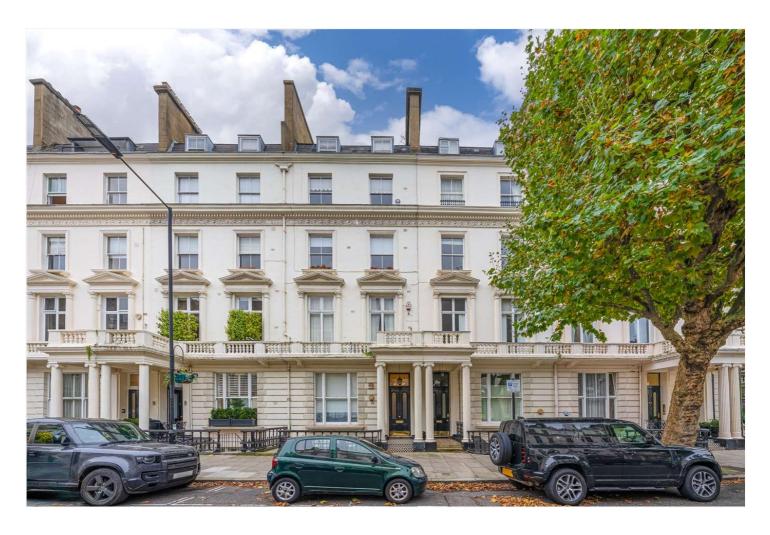

## WARRINGTON CRESCENT, LONDON, W9 **£825,000** SHARE OF FREEHOLD

Situated on one of Little Venice's premier trees lined roads, we are proud to offer this large (Approx. 711 Sq. Ft.) raised ground floor galleried one bedroom apartment forming part of an attractive period conversion retaining some wonderful original features. The apartment is ready for immediate occupation, with exceptional ceiling height throughout (Approx. 4 metres) with use of the sought-after Crescent Communal Gardens. The apartment retains some attractive features including high ceilings, cornicing, full length sash windows offering a wealth of natural light and a large galleried sleeping area with a walk-in wardrobe. The apartment forms part of a grand period conversion situated in the heart of Little Venice close to all the local amenities, including the boutique shops, cafes on Clifton Road (Approx. 0.4 Miles), the famous Regents canal and the underground (Approx. 0.1 Miles) at Warwick Avenue.