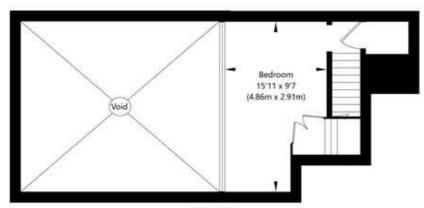

## Warrington Crescent, London W9 1EJ

Ground Floor GROSS INTERNAL FLOOR AREA APPROX. 46.88 SQ M / 505 SQ FT

First Floor GROSS INTERNAL FLOOR AREA APPROX. 19.12 SQ M / 206 SQ FT

## APPROXIMATE GROSS INTERNAL FLOOR AREA 66 SQ M / 711 SQ FT CEILING HEIGHT 4.07 M / 13.4 FT

THIS FLOOR PLAN IS FOR ILLUSTRATIVE PURPOSES ONLY AND SHOULD BE USED FOR THIS PURPOSE BY PROSPECTIVE APPLICANTS AS ITS NOT TO SCALE.