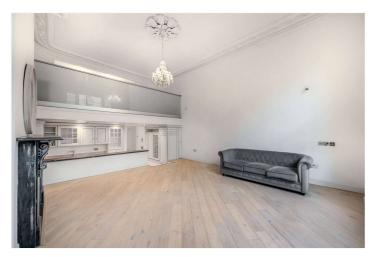

## WARRINGTON CRESCENT, LONDON, W9 **£825,000** SHARE OF FREEHOLD

Situated on one of Little Venice's premier trees lined roads, we are proud to offer this large (Approx. 711 Sq. Ft.) raised ground floor galleried one bedroom apartment forming part of an attractive period conversion retaining some wonderful original features. The apartment is ready for immediate occupation, with exceptional ceiling height throughout (Approx. 4 metres) with use of the sought-after Crescent Communal Gardens. The apartment retains some attractive features including high ceilings, cornicing, full length sash windows offering a wealth of natural light and a large galleried sleeping area with a walk-in wardrobe. The apartment forms part of a grand period conversion situated in the heart of Little Venice close to all the local amenities, including the boutique shops, cafes on Clifton Road (Approx. 0.4 Miles), the famous Regents canal and the underground (Approx. 0.1 Miles) at Warwick Avenue.