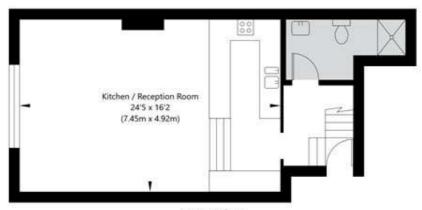

## Warrington Crescent, London W9 1EJ

Ground Floor GROSS INTERNAL FLOOR AREA APPROX. 46.88 SQ M / 505 SQ FT

First Floor GROSS INTERNAL FLOOR AREA APPROX. 19.12 SQ M / 206 SQ FT

## APPROXIMATE GROSS INTERNAL FLOOR AREA 66 SQ M / 711 SQ FT CEILING HEIGHT 4.07 M / 13.4 FT

THIS FLOOR PLAN IS FOR ILLUSTRATIVE PURPOSES ONLY AND SHOULD BE USED FOR THIS PURPOSE BY PROSPECTIVE APPLICANTS AS ITS NOT TO SCALE.