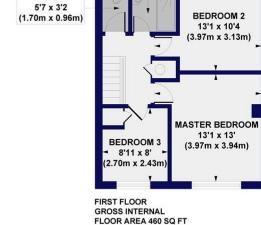

## Princes Way, SW19 Approx. Gross Internal Floor Area 938 sq. ft / 87.13 sq. m

WC

SHOWER ROOM 5'7 x 5'6

(1.70m x 1.66m)

GROUND FLOOR GROSS INTERNAL FLOOR AREA 478 SQ FT

All measurements of walls, doors, windows, fittings and appliances, including their size and location, are shown as standard sizes and do not constitute any warranty or representation by the seller, their agent or CP Creative. Any intending purchaser must satisfy himself by inspection or otherwise as to the correctness of the information contained in these plans. This plan is for illustrative purposes only and should be used as such by any prospective purchasers.

Winkworth

This floorplan is for illustration purposes only and is not to scale. The position and size of doors, windows, appliances and other features are approximate.

Tenure: Freehold

Council Tax Band: Wandsworth 'D'