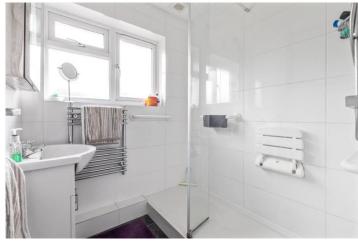

## Princes Way, SW19 Approx. Gross Internal Floor Area 938 sq. ft / 87.13 sq. m

WC

SHOWER ROOM 5'7 x 5'6

(1.70m x 1.66m)

GROUND FLOOR GROSS INTERNAL FLOOR AREA 478 SQ FT

All measurements of walls, doors, windows, fittings and appliances, including their size and location, are shown as standard sizes and do not constitute any warranty or representation by the seller, their agent or CP Creative. Any intending purchaser must satisfy himself by inspection or otherwise as to the correctness of the information contained in these plans. This plan is for illustrative purposes only and should be used as such by any prospective purchasers.