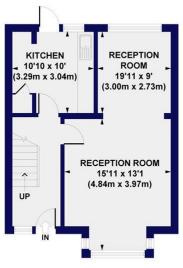

## Princes Way, SW19 Approx. Gross Internal Floor Area 938 sq. ft / 87.13 sq. m

WC

SHOWER ROOM 5'7 x 5'6

(1.70m x 1.66m)

GROUND FLOOR GROSS INTERNAL FLOOR AREA 478 SQ FT

All measurements of walls, doors, windows, fittings and appliances, including their size and location, are shown as standard sizes and do not constitute any warranty or representation by the seller, their agent or CP Creative. Any intending purchaser must satisfy himself by inspection or otherwise as to the correctness of the information contained in these plans. This plan is for illustrative purposes only and should be used as such by any prospective purchasers.

Winkworth

This floorplan is for illustration purposes only and is not to scale. The position and size of doors, windows, appliances and other features are approximate.

Tenure: Freehold

Council Tax Band: Wandsworth 'D'