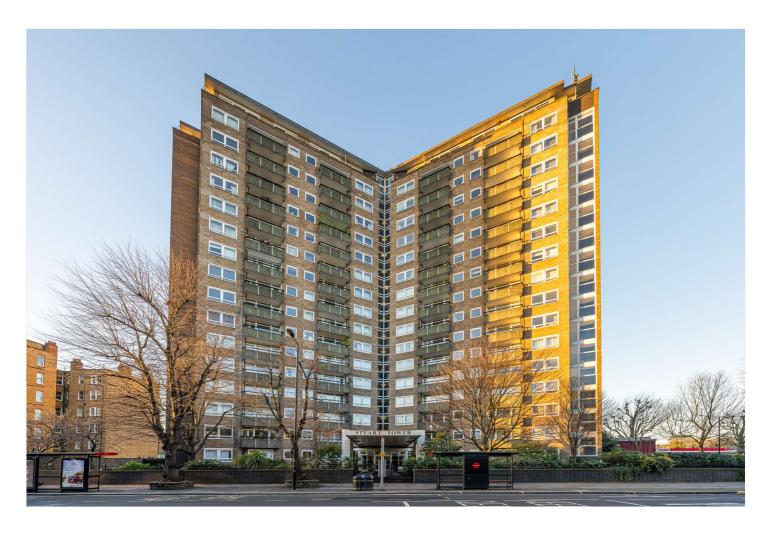

## STUART TOWER, LONDON, W9 **£525,000** LEASEHOLD

Offered in excellent decorative order, this well-proportioned one bedroom upper floor apartment (located to the rear of the building), forming part of this well-known popular modern purpose-built block, with three lifts and 24-hour porterage. The property offers a bright reception room leading onto a southerly facing balcony and a large principal bedroom. Stuart Tower is situated within close distance to all the local amenities, including the famous Regents Canal (0.4 miles), local shops, cafes on Clifton Road (0.2 miles) and the Underground at Warwick Avenue (Bakerloo line - 0.4 miles). Access to the motorway network is within a few minutes reach, as is Paddington main line station with the added advantage of the high-speed link to London's Heathrow Airport.