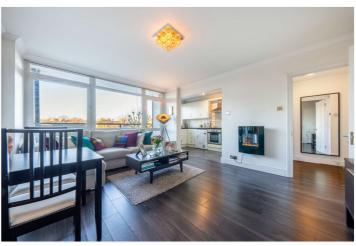

## STUART TOWER, LONDON, W9 **£525,000** LEASEHOLD

Offered in excellent decorative order, this well-proportioned one bedroom upper floor apartment (located to the rear of the building), forming part of this well-known popular modern purpose-built block, with three lifts and 24-hour porterage. The property offers a bright reception room leading onto a southerly facing balcony and a large principal bedroom. Stuart Tower is situated within close distance to all the local amenities, including the famous Regents Canal (0.4 miles), local shops, cafes on Clifton Road (0.2 miles) and the Underground at Warwick Avenue (Bakerloo line - 0.4 miles). Access to the motorway network is within a few minutes reach, as is Paddington main line station with the added advantage of the high-speed link to London's Heathrow Airport.

Double Bedroom | Bathroom | Reception Room | Kitchen | Balcony | Passenger Lift | 24-Hour Porterage | Leasehold - 956 Years

for every step...