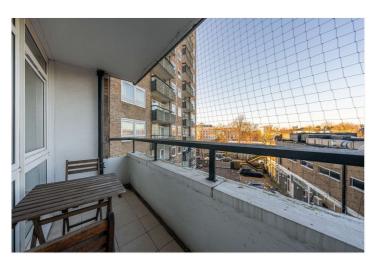

## STUART TOWER, LONDON, W9 **£525,000** LEASEHOLD

Offered in excellent decorative order, this well-proportioned one bedroom upper floor apartment (located to the rear of the building), forming part of this well-known popular modern purpose-built block, with three lifts and 24-hour porterage. The property offers a bright reception room leading onto a southerly facing balcony and a large principal bedroom. Stuart Tower is situated within close distance to all the local amenities, including the famous Regents Canal (0.4 miles), local shops, cafes on Clifton Road (0.2 miles) and the Underground at Warwick Avenue (Bakerloo line - 0.4 miles). Access to the motorway network is within a few minutes reach, as is Paddington main line station with the added advantage of the high-speed link to London's Heathrow Airport.