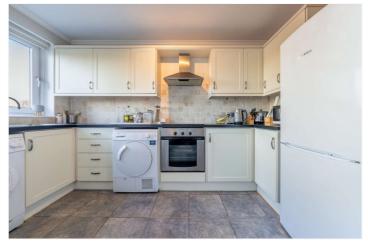

## STUART TOWER, LONDON, W9 **£525,000** LEASEHOLD

Offered in excellent decorative order, this well-proportioned one bedroom upper floor apartment (located to the rear of the building), forming part of this well-known popular modern purpose-built block, with three lifts and 24-hour porterage. The property offers a bright reception room leading onto a southerly facing balcony and a large principal bedroom. Stuart Tower is situated within close distance to all the local amenities, including the famous Regents Canal (0.4 miles), local shops, cafes on Clifton Road (0.2 miles) and the Underground at Warwick Avenue (Bakerloo line - 0.4 miles). Access to the motorway network is within a few minutes reach, as is Paddington main line station with the added advantage of the high-speed link to London's Heathrow Airport.

Double Bedroom | Bathroom | Reception Room | Kitchen | Balcony | Passenger Lift | 24-Hour Porterage | Leasehold - 956 Years

for every step...