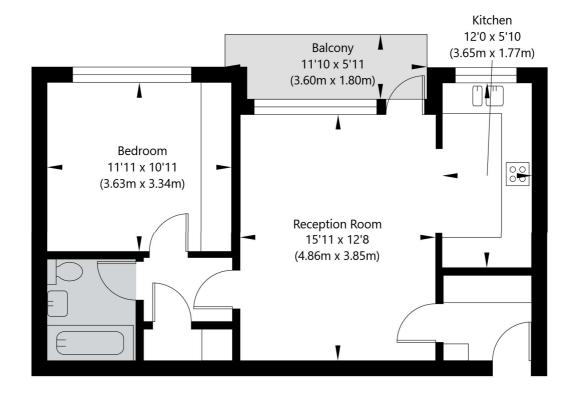

## Stuart Tower, 105 Maida Vale, London W9 1UD

Second Floor GROSS INTERNAL FLOOR AREA APPROX. 49.75 SQ M / 535 SQ FT

APPROXIMATE GROSS INTERNAL FLOOR AREA 49.75 SQ M / 535 SQ FT
THIS FLOOR PLAN IS FOR ILLUSTRATIVE PURPOSES ONLY AND
SHOULD BE USED FOR THIS PURPOSE BY PROSPECTIVE APPLICANTS AS ITS NOT TO SCALE.