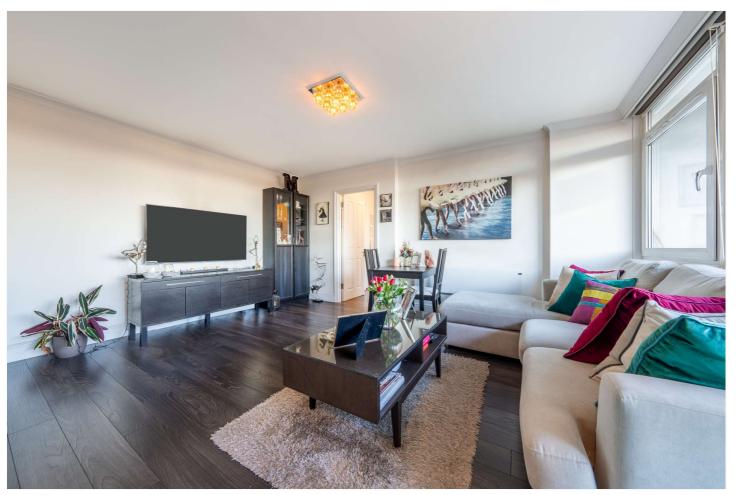

## STUART TOWER, LONDON, W9 **£525,000** LEASEHOLD

Offered in excellent decorative order, this well-proportioned one bedroom upper floor apartment (located to the rear of the building), forming part of this well-known popular modern purpose-built block, with three lifts and 24-hour porterage. The property offers a bright reception room leading onto a southerly facing balcony and a large principal bedroom. Stuart Tower is situated within close distance to all the local amenities, including the famous Regents Canal (0.4 miles), local shops, cafes on Clifton Road (0.2 miles) and the Underground at Warwick Avenue (Bakerloo line - 0.4 miles). Access to the motorway network is within a few minutes reach, as is Paddington main line station with the added advantage of the high-speed link to London's Heathrow Airport.

Double Bedroom | Bathroom | Reception Room | Kitchen | Balcony | Passenger Lift | 24-Hour Porterage | Leasehold - 956 Years

for every step...