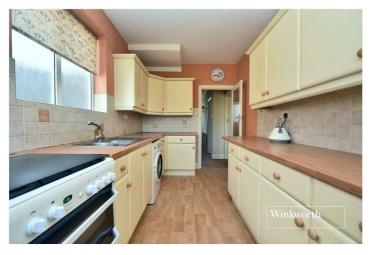

## **Entrance Hall**

**Living Room** - 14' x 12'9" max (4.27m x 3.89m max)

**Dining Room** - 15' x 11'7" max (4.57m x 3.53m max)

**Conservatory** - 10'7" x 9'8" max (3.23m x 2.95m max)

**Kitchen** - 14'6" x 7'5" max (4.42m x 2.26m max)