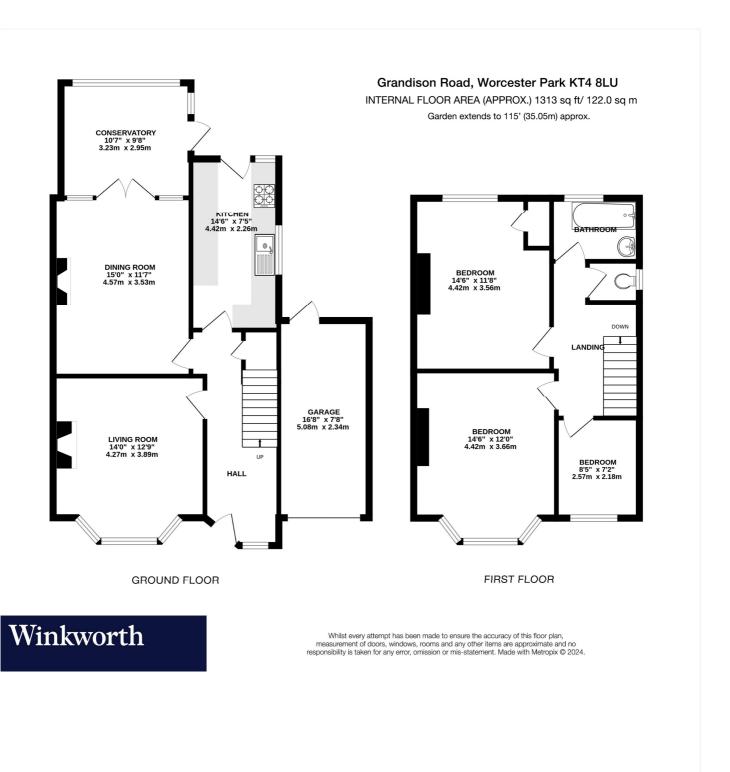

## **Entrance Hall**

**Living Room** - 14' x 12'9" max (4.27m x 3.89m max)

**Dining Room** - 15' x 11'7" max (4.57m x 3.53m max)

**Conservatory** - 10'7" x 9'8" max (3.23m x 2.95m max)

**Kitchen** - 14'6" x 7'5" max (4.42m x 2.26m max)

**Bedroom** - 14'6" x 12' max (4.42m x 3.66m max)

**Bedroom** - 14'6" x 11'8"max (4.42m x 3.56mmax)

**Bedroom** - 8'5" x 7'2" max (2.57m x 2.18m max)

Bathroom

Separate WC

Garden - Approx. 115ft

**Garage** - 16'8" x 7'8" max (5.08m x 2.34m max)

Off Street Parking on Drive

This floorplan is for illustration purposes only and is not to scale. The position and size of doors, windows, appliances and other features are approximate.