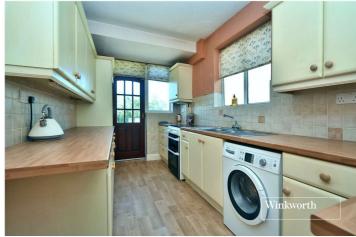

## **Entrance Hall**

**Living Room** - 14' x 12'9" max (4.27m x 3.89m max)

**Dining Room** - 15' x 11'7" max (4.57m x 3.53m max)

**Conservatory** - 10'7" x 9'8" max (3.23m x 2.95m max)

**Kitchen** - 14'6" x 7'5" max (4.42m x 2.26m max)