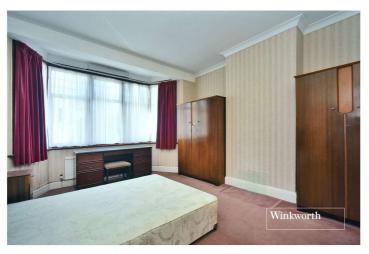

**Bedroom** - 14'6" x 12' max (4.42m x 3.66m max)

**Bedroom** - 14'6" x 11'8"max (4.42m x 3.56mmax)

**Bedroom** - 8'5" x 7'2" max (2.57m x 2.18m max)

Bathroom

Separate WC

Garden - Approx. 115ft

**Garage** - 16'8" x 7'8" max (5.08m x 2.34m max)