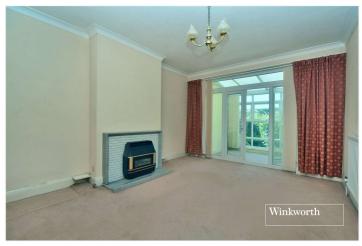

Numerous well-regarded schools are close by including Dorchester Primary School, St Cecilia's Catholic Primary School and Cheam High School.

The accommodation comprises a spacious entrance hall, two well-proportioned reception rooms, a larger than average galley kitchen, conservatory, two double bedrooms, a good-sized single third bedroom and a family bathroom with separate WC.

## **Entrance Hall**

**Living Room** - 14' x 12'9" max (4.27m x 3.89m max)

**Dining Room** - 15' x 11'7" max (4.57m x 3.53m max)

**Conservatory** - 10'7" x 9'8" max (3.23m x 2.95m max)

**Kitchen** - 14'6" x 7'5" max (4.42m x 2.26m max)