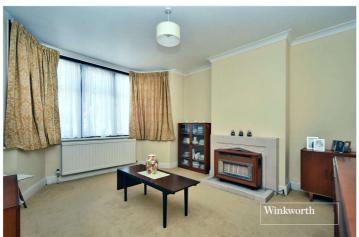

Numerous well-regarded schools are close by including Dorchester Primary School, St Cecilia's Catholic Primary School and Cheam High School.

The accommodation comprises a spacious entrance hall, two well-proportioned reception rooms, a larger than average galley kitchen, conservatory, two double bedrooms, a good-sized single third bedroom and a family bathroom with separate WC.

## **Entrance Hall**

**Living Room** - 14' x 12'9" max (4.27m x 3.89m max)

**Dining Room** - 15' x 11'7" max (4.57m x 3.53m max)

**Conservatory** - 10'7" x 9'8" max (3.23m x 2.95m max)

**Kitchen** - 14'6" x 7'5" max (4.42m x 2.26m max)