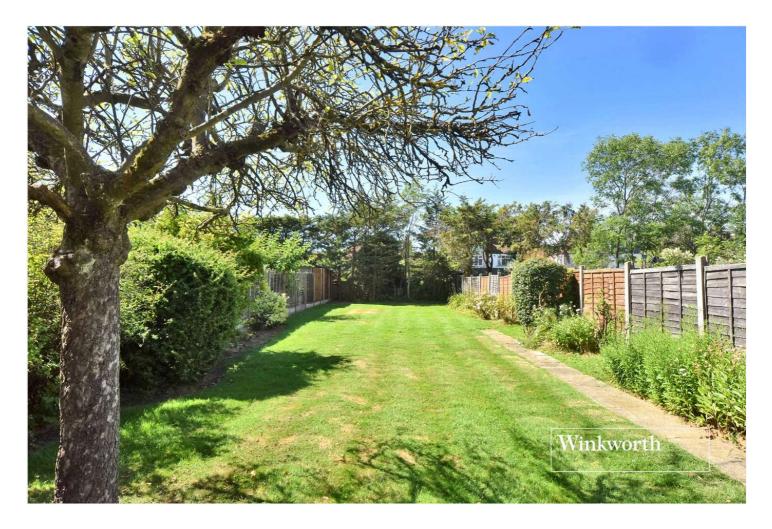

Externally, the beautifully maintained rear garden is approximately 115ft, is high fence enclosed for privacy and is mostly laid to lawn with a patio area just off the back of the house. To the front of the property, the driveway provides off street parking and gives access to the garage.