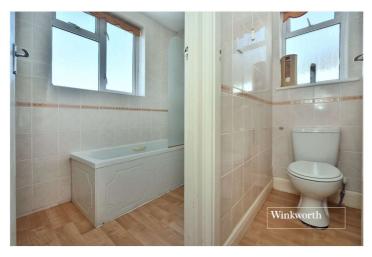

**Bedroom** - 14'6" x 12' max (4.42m x 3.66m max)

**Bedroom** - 14'6" x 11'8"max (4.42m x 3.56mmax)

**Bedroom** - 8'5" x 7'2" max (2.57m x 2.18m max)

Bathroom

Separate WC

Garden - Approx. 115ft

**Garage** - 16'8" x 7'8" max (5.08m x 2.34m max)