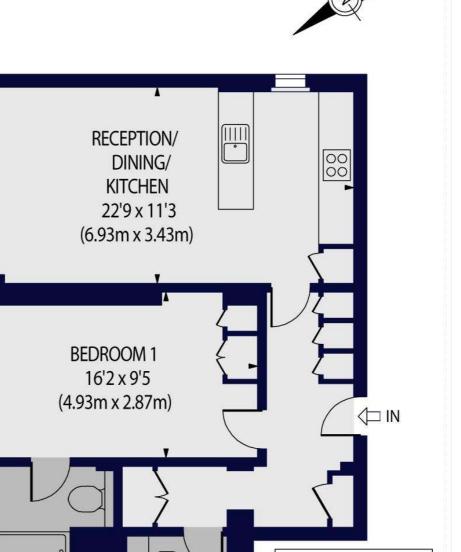

## GROVE END GARDENS, GROVE END ROAD, NW8 9LP

Approx. Gross Internal Floor Area 590 sq ft. / 54.81 sq.m

FIRST FLOOR

BATHROOM 7'8 x 6'1 (2.34m x 1.85m)

BATHROOM 5'8 x 4'1 (1.73m x 1.24m)

Tenancy Deposit: £3,325.00