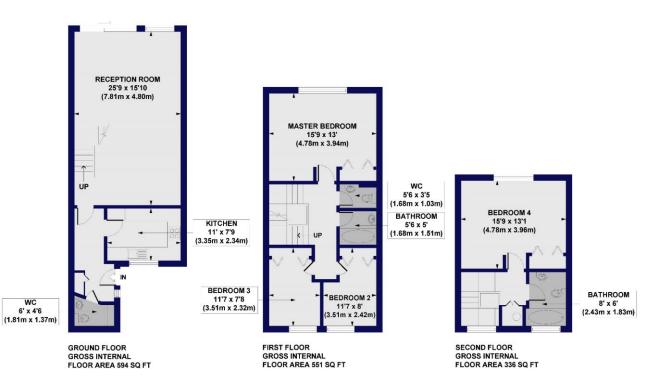

On the ground floor there is a modern kitchen and cloakroom towards the front. At the rear is a vast reception room providing ample space for both living and dining. Accessed through sliding doors is a huge garden, with generous space to fit an outbuilding, subject to standard planning consents.

The first floor comprises three bedrooms, all with built-in wardrobes, serviced by a bathroom. The master bedroom is found on the top floor with further fitted wardrobes and a family bathroom.

Winkworth

## Whitefield Close, SW15 Approx. Gross Internal Floor Area 1481 sq. ft / 137.61 sq. m

All measurements of walls, doors, windows, fittings and appliances, including their size and location, are shown as standard sizes and do not constitute any warranty or representation by the seller, their agent or CP Creative. Any intending purchaser must satisfy himself by inspection or otherwise as to the correctness of the information contained in these plans. This plan is for illustrative purposes only and should be used as such by any prospective purchasers.