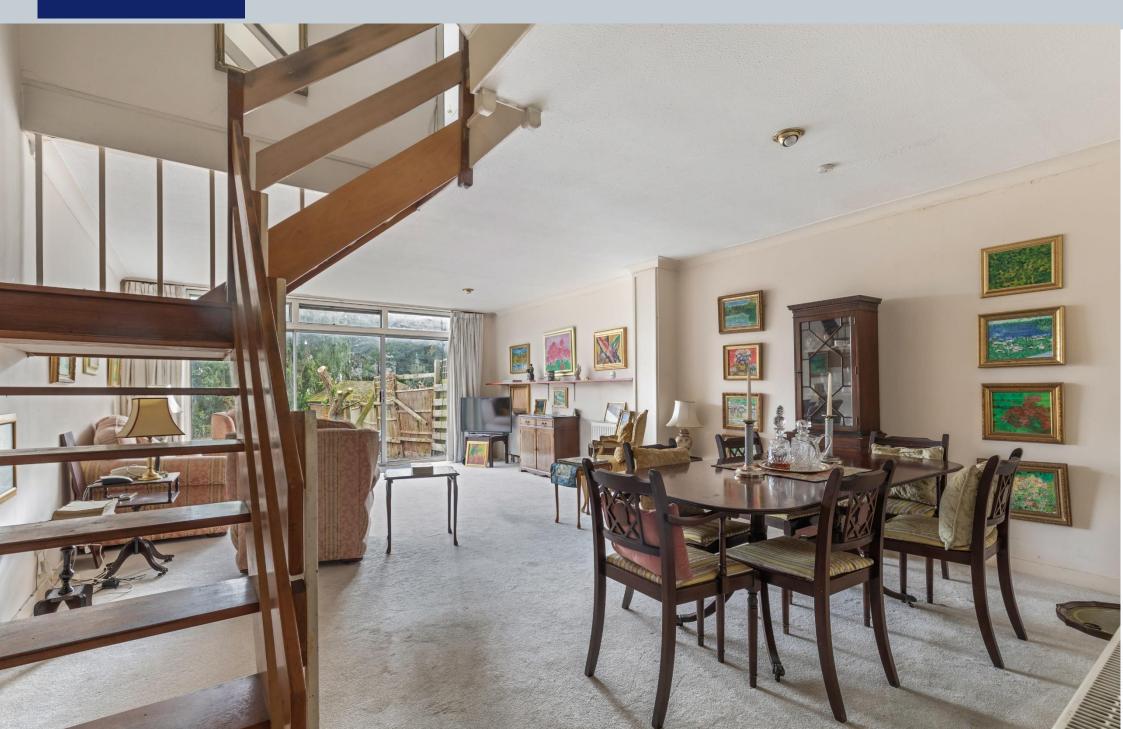

On the ground floor there is a modern kitchen and cloakroom towards the front. At the rear is a vast reception room providing ample space for both living and dining. Accessed through sliding doors is a huge garden, with generous space to fit an outbuilding, subject to standard planning consents.

The first floor comprises three bedrooms, all with built-in wardrobes, serviced by a bathroom. The master bedroom is found on the top floor with further fitted wardrobes and a family bathroom.

Winkworth