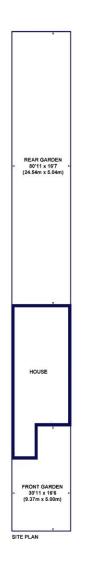

## Whitefield Close, SW15 Approx. Gross Internal Floor Area 1481 sq. ft / 137.61 sq. m

All measurements of walls, doors, windows, fittings and appliances, including their size and location, are shown as standard sizes and do not constitute any warranty or representation by the seller, their agent or CP Creative. Any intending purchaser must satisfy himself by inspection or otherwise as to the correctness of the information contained in these plans. This plan is for illustrative purposes only and should be used as such by any prospective purchasers.