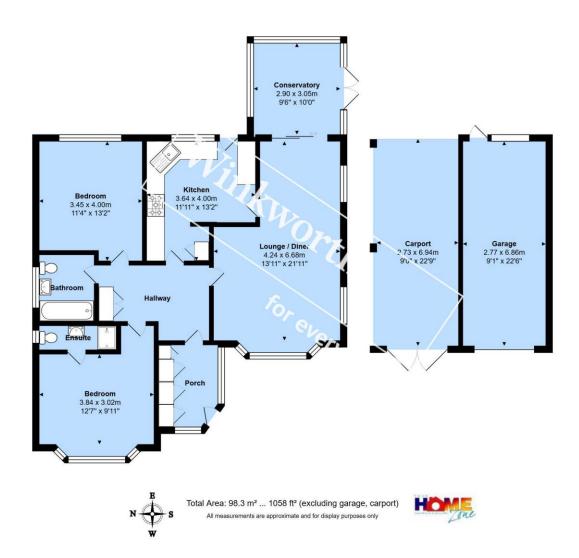

The front door opens on to a light and spacious entrance porch with storage cupboards. Door through to internal hallway with double doors to large airing cupboard.

Spacious "L" shaped lounge/dining room with front aspect semi bay window, two higher level side aspect windows, door to kitchen and sliding patio doors to the conservatory.

The kitchen has been fitted with work surfaces to three sides, range of base and eye level units and drawers, corner sink unit with mixer tap, fitted range style oven with five ring gas hob and extractor hood over. Integrated dishwasher, space for tall fridge/freezer, wall mounted boiler, rear aspect window and door to the garden.

Bedroom one is situated at the front of the bungalow with front aspect semi bay window, space for wardrobes and dressing table, fully tiled en suite shower room with side aspect window, walk-in shower, wash hand basin, WC and heated towel rail.

Bedroom two with rear aspect window, space for wardrobes and dressing table.

Fully tiled family bathroom with side aspect window, bath with shower over, wash hand basin with drawers under, WC and heated towel rail.

The conservatory enjoys a triple aspect with views over the garden. Triple polycarbonate pitched roof and French doors to one side providing access to the garden.

## Outside

**Tenure: Freehold** 

The bungalow is situated on a good sized corner plot and therefore enjoys a larger than average garden at the rear which is mainly laid to lawn with some well established plants, shrubs and trees. There is a pond in the centre of the garden with landscaped patio area behind, pergola to one side and timber beach hut style covered seating area.

To the side of the bungalow is a garage with side door and rear aspect window, car port and side gate providing access from the front of the property.

The front garden is also mainly laid to lawn and stocked with some mature plants and trees.