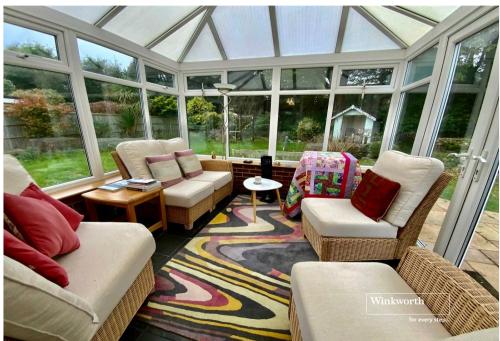

The conservatory enjoys a triple aspect with views over the garden. Triple polycarbonate pitched roof and French doors to one side providing access to the garden.