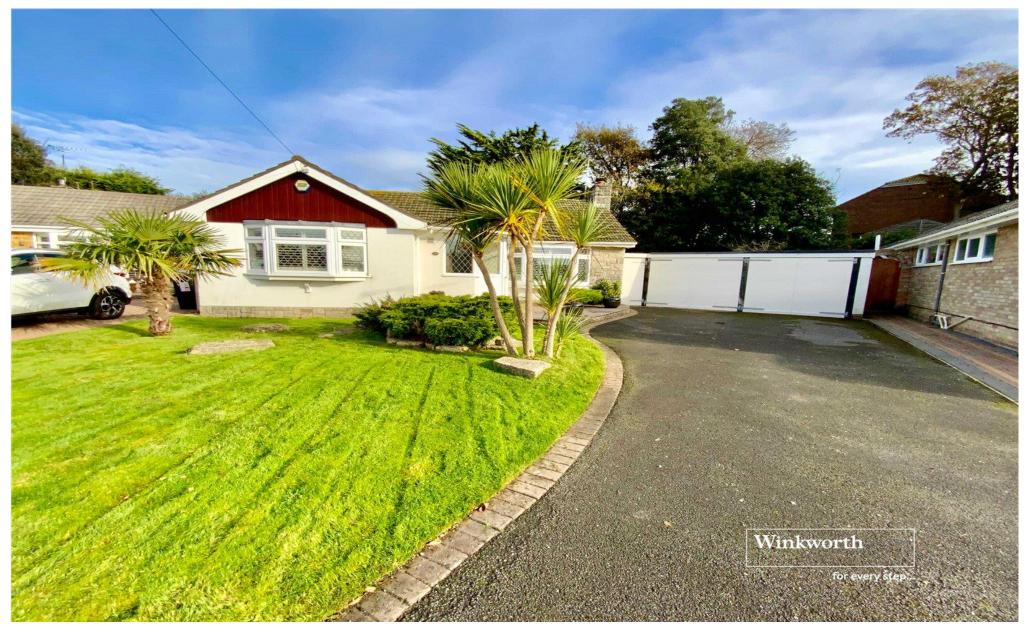

## Very well situated on a corner plot close to award winning beaches this detached bungalow is presented in immaculate condition throughout.

19 Ricardo Crescent, Mudeford, Christchurch BH23 4BX

01425 274444

## **Description:**

Price: £599,950

Very well situated on a corner plot close to award winning beaches this detached bungalow is presented in immaculate condition throughout. Great scope to extend subject to relevant permission an internal inspection is strongly advised.

To the side of the bungalow is a garage with side door and rear aspect window, car port and side gate providing access from the front of the property.

The front garden is also mainly laid to lawn and stocked with some mature plants and trees.