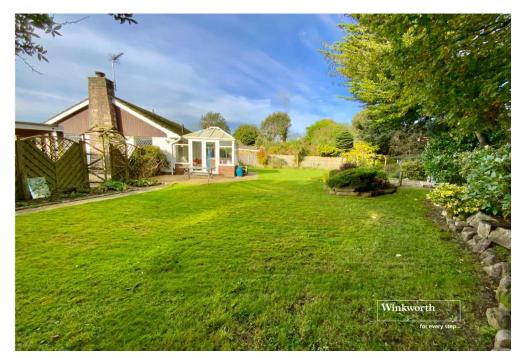

## Outside

**Tenure: Freehold** 

The bungalow is situated on a good sized corner plot and therefore enjoys a larger than average garden at the rear which is mainly laid to lawn with some well established plants, shrubs and trees. There is a pond in the centre of the garden with landscaped patio area behind, pergola to one side and timber beach hut style covered seating area.

To the side of the bungalow is a garage with side door and rear aspect window, car port and side gate providing access from the front of the property.

The front garden is also mainly laid to lawn and stocked with some mature plants and trees.