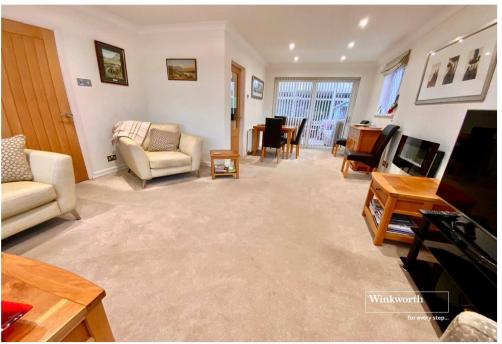

The front door opens on to a light and spacious entrance porch with storage cupboards. Door through to internal hallway with double doors to large airing cupboard.

Spacious "L" shaped lounge/dining room with front aspect semi bay window, two higher level side aspect windows, door to kitchen and sliding patio doors to the conservatory.