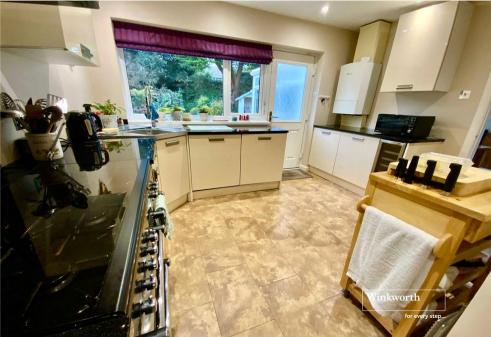

The kitchen has been fitted with work surfaces to three sides, range of base and eye level units and drawers, corner sink unit with mixer tap, fitted range style oven with five ring gas hob and extractor hood over. Integrated dishwasher, space for tall fridge/freezer, wall mounted boiler, rear aspect window and door to the garden.