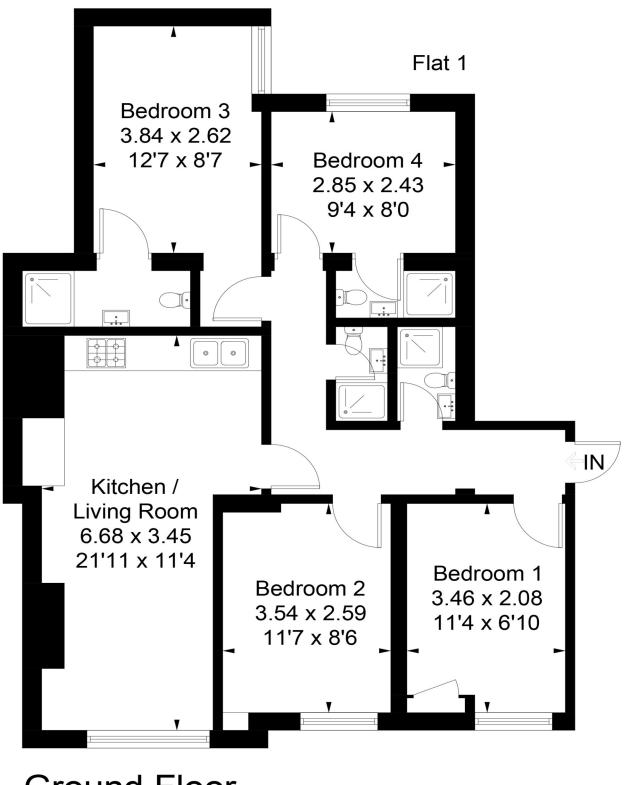

**Ground Floor** 

Drawn for illustration and identification purposes only by fourwalls-group.com 272065

Tel 01252 733042 Email Farnham@winkworth.co.uk 99 West Street, Farnham, GU9 7EN

West Street, Farnham, GU9

#### **ACCOMMODATION**

Bedroom with single bed, Private Shower Room, Shared Kitchen, Shared Living Room

There are four bedrooms all of which have their own private shower rooms.

The property was refurbished in 2021 throughout. The newly fitted Kitchen has fitted cupboards and worksurface, four ring electric hob and single oven, fridge freezer, dishwasher and washer dryer.