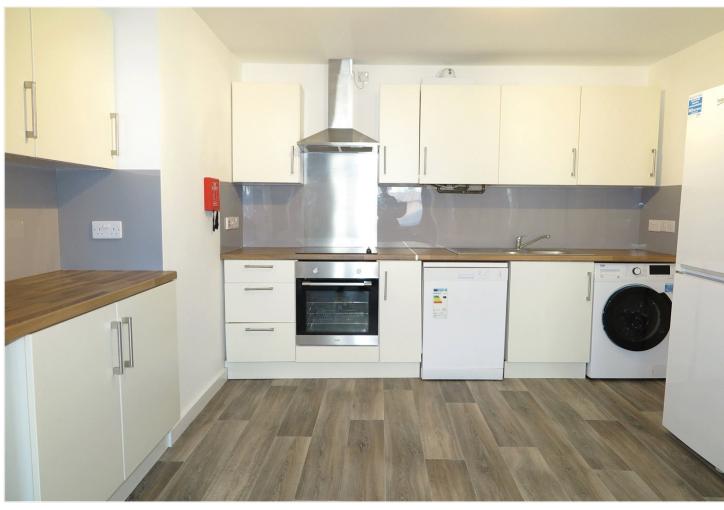

There are four bedrooms all of which have their own private shower rooms.

The property was refurbished in 2021 throughout. The newly fitted Kitchen has fitted cupboards and worksurface, four ring electric hob and single oven, fridge freezer, dishwasher and washer dryer.