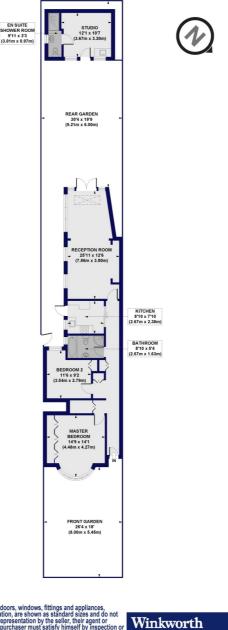

## Long Lane, N3

Approx. Gross Internal Floor Area 1068 sq. ft / 99.23 sq. m (Including Studio) Approx. Gross Internal Floor Area 909 sq. ft / 84.03 sq. m (Excluding Studio)

All measurements of walls, doors, windows, fittings and appliances, including their size and location, are shown as standard sizes and do not constitute any warranty or representation by the seller, their agent or CP Creative. Any intending purchaser must satisfy himself by inspection or otherwise as to the correctness of the information contained in these plans. This plan is for illustrative purposes only and should be used as such by any prospective purchasers.

This floorplan is for illustration purposes only and is not to scale. The position and size of doors, windows, appliances and other features are approximate.

Finchley | 020 8349 3388 | finchley@winkworth.co.uk