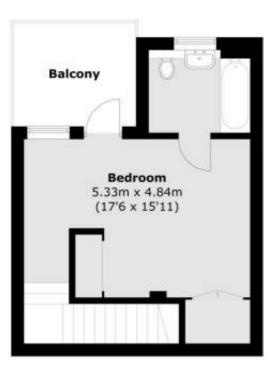

In stunning order throughout, the property comprises a lovely reception room on the ground floor, which has a small galley open plan kitchen which is well presented and has fitted white goods. There is also a large storage room just off the kitchen. On the ground floor there is also a separate WC. Upstairs there is a super-size bedroom, which is double aspect and features excellent storage. This room leads onto a large covered balcony and there is also a lovely modern bathroom! Added benefits include communal grounds to the rear.

## **Ground Floor**

First Floor

Total area (approx.): 68.2 sq. m (734.1 sq. ft) Balcony area (approx.): 7.1 sq. m (76.4 sq. ft)

This floorplan is for illustration purposes only and is not to scale. The position and size of doors, windows, appliances and other features are approximate.