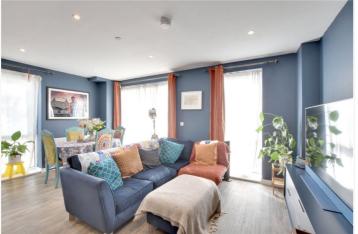

In stunning order throughout, the property comprises a lovely reception room on the ground floor, which has a small galley open plan kitchen which is well presented and has fitted white goods. There is also a large storage room just off the kitchen. On the ground floor there is also a separate WC. Upstairs there is a super-size bedroom, which is double aspect and features excellent storage. This room leads onto a large covered balcony and there is also a lovely modern bathroom! Added benefits include communal grounds to the rear.

## **AT A GLANCE**

- stunning apartment
- one bedroom split level
- ground and first floor
- large covered balcony
- larger than average
- c734 sq ft
- huge main bedroom
- good storage
- communal grounds
- moments from retail park
- close to mainline rail