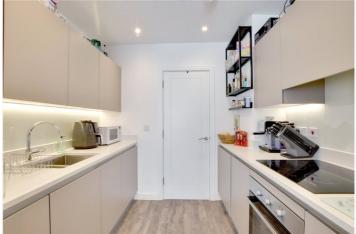

In stunning order throughout, the property comprises a lovely reception room on the ground floor, which has a small galley open plan kitchen which is well presented and has fitted white goods. There is also a large storage room just off the kitchen. On the ground floor there is also a separate WC. Upstairs there is a super-size bedroom, which is double aspect and features excellent storage. This room leads onto a large covered balcony and there is also a lovely modern bathroom! Added benefits include communal grounds to the rear.