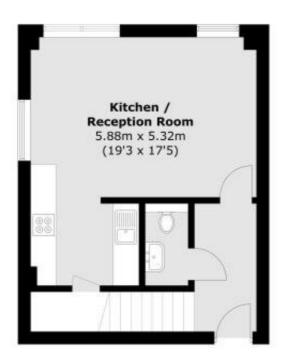

In stunning order throughout, the property comprises a lovely reception room on the ground floor, which has a small galley open plan kitchen which is well presented and has fitted white goods. There is also a large storage room just off the kitchen. On the ground floor there is also a separate WC. Upstairs there is a super-size bedroom, which is double aspect and features excellent storage. This room leads onto a large covered balcony and there is also a lovely modern bathroom! Added benefits include communal grounds to the rear.

## **Ground Floor**

First Floor

Total area (approx.): 68.2 sq. m (734.1 sq. ft) Balcony area (approx.): 7.1 sq. m (76.4 sq. ft)

This floorplan is for illustration purposes only and is not to scale. The position and size of doors, windows, appliances and other features are approximate.