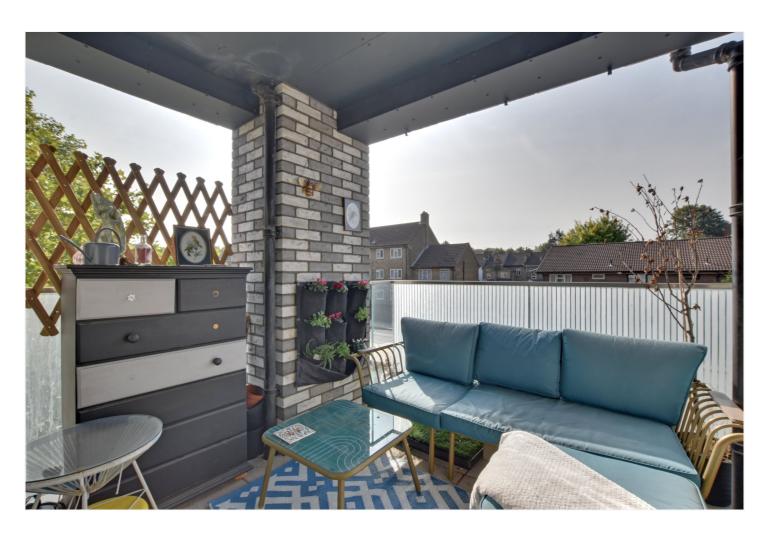

In stunning order throughout, the property comprises a lovely reception room on the ground floor, which has a small galley open plan kitchen which is well presented and has fitted white goods. There is also a large storage room just off the kitchen. On the ground floor there is also a separate WC. Upstairs there is a super-size bedroom, which is double aspect and features excellent storage. This room leads onto a large covered balcony and there is also a lovely modern bathroom! Added benefits include communal grounds to the rear.