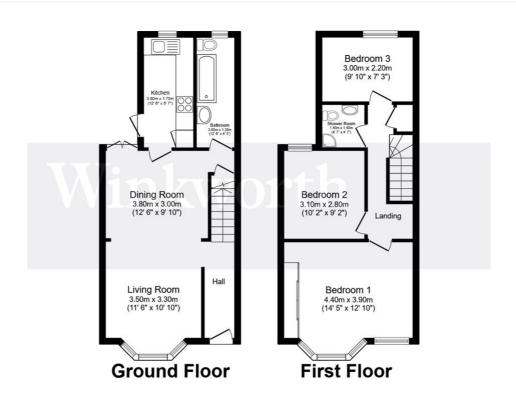

Total floor area 82.1 m² (884 sq.ft.) approx

This floor plan is for illustrative purposes only. It is not drawn to scale. Any measurements, floor areas (including any total floor area), openings and orientation are approximate. No details are guaranteed, they cannot be relied upon for any purpose and they do not form part of any agreement. No liability is taken for any error, omission or misstatement. A party must rely upon its own inspection(s). Powered by www.focalagent.com

This floorplan is for illustration purposes only and is not to scale. The position and size of doors, windows, appliances and other features are approximate.