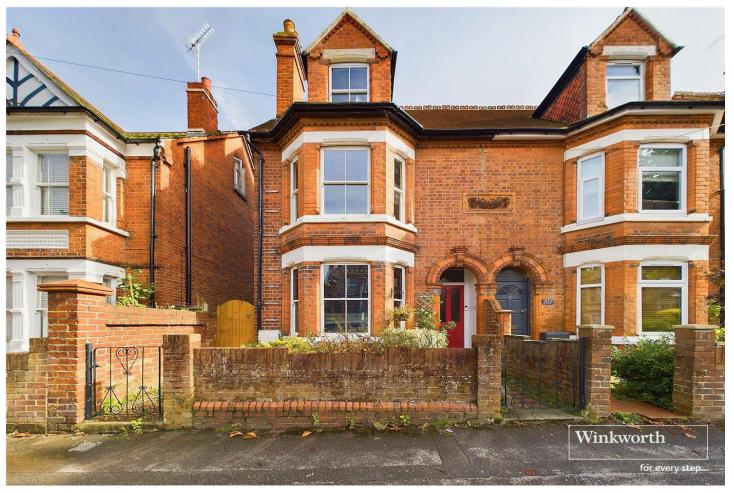

WANTAGE ROAD, BERKSHIRE, RG30 2SN

OFFERS IN EXCESS OF £500,000 FREEHOLD

## A FOUR BEDROOM VICTORIAN SEMI-DETACHED THREE STOREY FAMILY HOME OFFERED TO MARKET WITH NO ONWARD CHAIN

Reading | 0118 4022 300 | reading@winkworth.co.uk

for every step...

## **DESCRIPTION:**

A Victorian three-storey semi-detached property is a rare find in the market. The ground floor boasts a wow-factor hallway, two reception rooms, spacious kitchen, and small utility room useful for storage. On the first floor, there are three bedrooms and a family bathroom, providing comfortable accommodation for a growing family. The second floor is dedicated to a large double bedroom with an ensuite bathroom, offering privacy and tranquillity. The property also benefits from a charming garden, ideal for outdoor relaxation. Situated in a desirable location, close to amenities, schools, and transport links, this home is perfect for those seeking a blend of character and modern living. Don't miss out on the opportunity to make this impressive property your own. Contact us today to schedule a viewing.

## **AT A GLANCE**

- No Onward Chain
- Versatile Three Storey Accommodation
- New Boiler And Upgraded Insulation
- Four Well-Proportioned Bedrooms
- Large Fully Enclosed Garden
- Victorian Period Features
- Master With Ensuite
- Recently Re-roofed
- New Bathroom