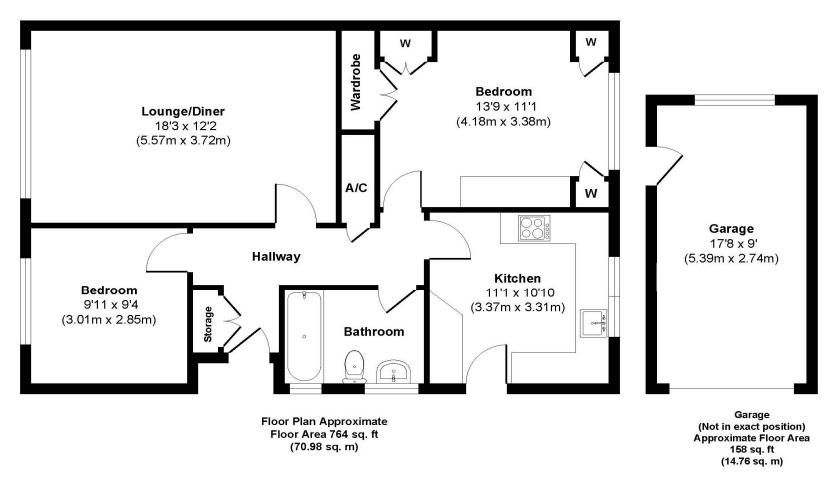

01202 434365 ferndown@winkworth.co.uk

Approx. Gross Internal Floor Area 922 sq. ft / 85.74 sq. m Illustration for identification purposes only, measurements approximate and not to scale.