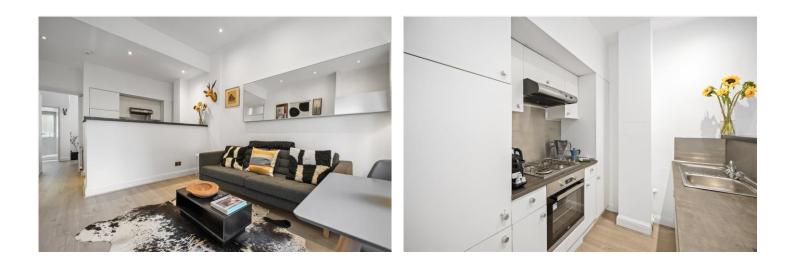

#### **DESCRIPTION:**

This charming, raised ground floor flat is presented in exceptional condition and extends to 413sq.ft. The accommodation comprises; open plan reception, kitchen and dining room, bedroom to the rear and an ensuite shower room. Being on the raised ground floor the flat benefits from high ceilings and large grand window to the front and rear, which flood the rooms with natural light.