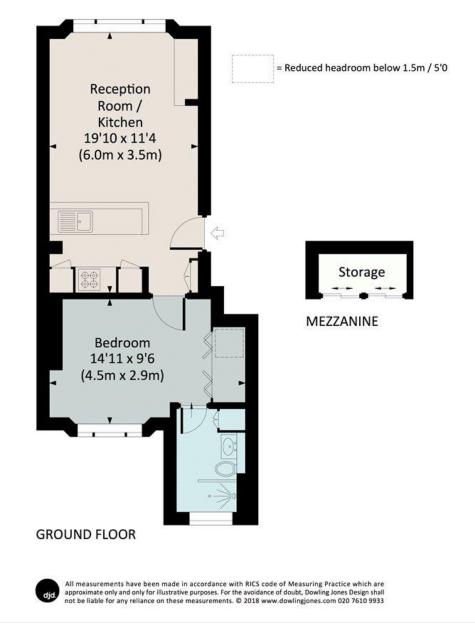

#### SUTHERLAND PLACE, W2 Approximate Gross Internal Area 38.4 sq m / 413 sq ft 38.9 sq m / 418 sq ft Inc. Reduced Headroom

This floorplan is for illustration purposes only and is not to scale. The position and size of doors, windows, appliances and other features are approximate.