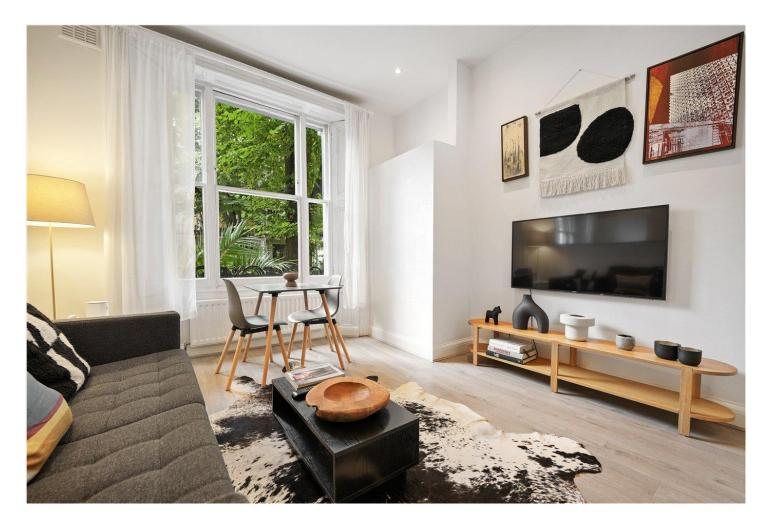

#### **DESCRIPTION:**

This charming, raised ground floor flat is presented in exceptional condition and extends to 413sq.ft. The accommodation comprises; open plan reception, kitchen and dining room, bedroom to the rear and an ensuite shower room. Being on the raised ground floor the flat benefits from high ceilings and large grand window to the front and rear, which flood the rooms with natural light.