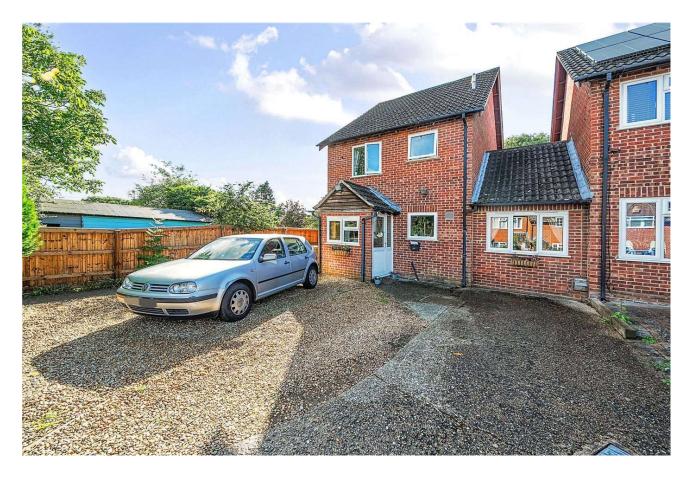

## 34 MEDWAY CLOSE THATCHAM RG18 3AU

A modern one bedroom house, quietly located at the end of a cul-desac, with a large driveway and a generous private rear garden.

As you enter the property you walk through the porch where there is plenty of storage and leads into the dining room. The kitchen is modern and has views onto the front of the house. The garage has been converted to provide an additional living room, making the downstairs a brilliant social space.

Upstairs there is a double bedroom and a family bathroom with the shower over the bath.

To the front is a large gravel driveway with space for numerous vehicles. The rear garden is accessible from the living room and has a large patio area with the rest being gravel.