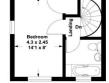

Upstairs there is a double bedroom and a family bathroom with the shower over the bath.

To the front is a large gravel driveway with space for numerous vehicles. The rear garden is accessible from the living room and has a large patio area with the rest being gravel.

#### AT A GLANCE

- Double Bedroom
- Sitting room
- Dining room
- Kitchen
- Off road parking
- Garden

#### DIRECTIONS

What3words///harder.runs.drive

First Floor

Ground Floor This floor plan is not to scale. It is for guidance only and accuracy is not guaranteed.