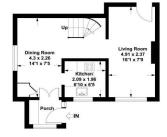

## 34 MEDWAY CLOSE THATCHAM RG18 3AU

A modern one bedroom house, quietly located at the end of a cul-desac, with a large driveway and a generous private rear garden.

As you enter the property you walk through the porch where there is plenty of storage and leads into the dining room. The kitchen is modern and has views onto the front of the house. The garage has been converted to provide an additional living room, making the downstairs a brilliant social space.

#### AT A GLANCE

- Double Bedroom
- Sitting room
- Dining room
- Kitchen
- Off road parking
- Garden

#### DIRECTIONS

What3words///harder.runs.drive

First Floor

Ground Floor This floor plan is not to scale. It is for guidance only and accuracy is not guaranteed.