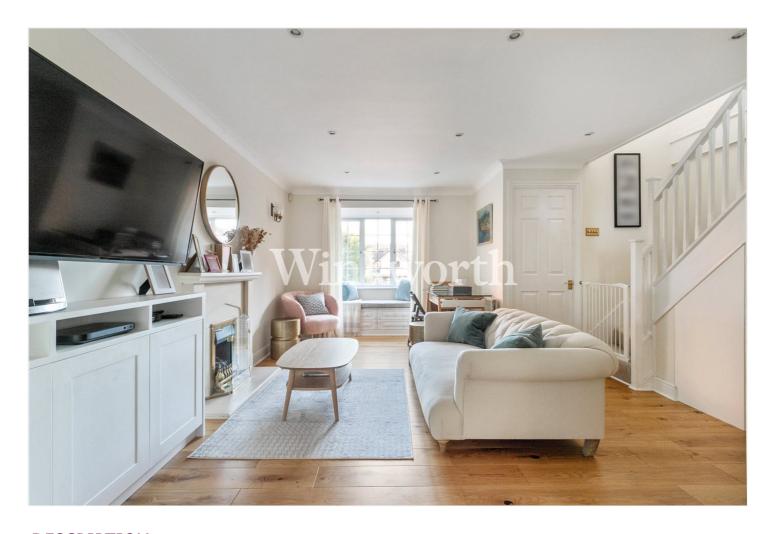

The ground floor features an inviting reception room that connects to a playroom, creating a versatile and welcoming living space. The reception room is enhanced by a charming box bay window with a built-in window seat and a gas fire, adding warmth and character. Both rooms are further complemented by oak wood flooring. At the heart of the home, a spacious kitchen boasts an extensive range of wall and base units, complete with integrated appliances, whilst at the rear of the house is a dining room that offers the perfect setting for family meals or entertaining. The integral garage has been partially converted into a practical store/utility room, with the potential to be integrated as formal room, subject to any planning consent. There is also a convenient WC situated off the entrance hall. The first floor provides four well-proportioned bedrooms, three of which enjoy fitted wardrobes, and one benefits from an en-suite bathroom. Currently, one bedroom is used as a home office but can be transformed back into a bedroom if needed.