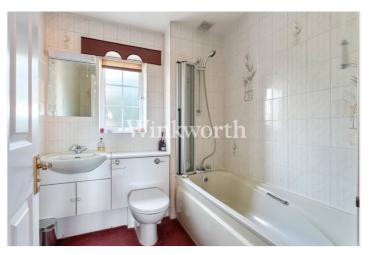

The ground floor features an inviting reception room that connects to a playroom, creating a versatile and welcoming living space. The reception room is enhanced by a charming box bay window with a built-in window seat and a gas fire, adding warmth and character. Both rooms are further complemented by oak wood flooring. At the heart of the home, a spacious kitchen boasts an extensive range of wall and base units, complete with integrated appliances, whilst at the rear of the house is a dining room that offers the perfect setting for family meals or entertaining. The integral garage has been partially converted into a practical store/utility room, with the potential to be integrated as formal room, subject to any planning consent. There is also a convenient WC situated off the entrance hall. The first floor provides four well-proportioned bedrooms, three of which enjoy fitted wardrobes, and one benefits from an en-suite bathroom. Currently, one bedroom is used as a home office but can be transformed back into a bedroom if needed.