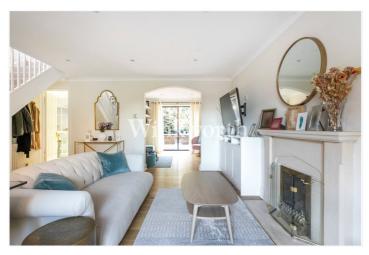

The ground floor features an inviting reception room that connects to a playroom, creating a versatile and welcoming living space. The reception room is enhanced by a charming box bay window with a built-in window seat and a gas fire, adding warmth and character. Both rooms are further complemented by oak wood flooring. At the heart of the home, a spacious kitchen boasts an extensive range of wall and base units, complete with integrated appliances, whilst at the rear of the house is a dining room that offers the perfect setting for family meals or entertaining. The integral garage has been partially converted into a practical store/utility room, with the potential to be integrated as formal room, subject to any planning consent. There is also a convenient WC situated off the entrance hall. The first floor provides four well-proportioned bedrooms, three of which enjoy fitted wardrobes, and one benefits from an en-suite bathroom. Currently, one bedroom is used as a home office but can be transformed back into a bedroom if needed.