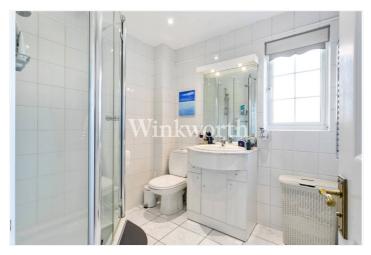

The ground floor features an inviting reception room that connects to a playroom, creating a versatile and welcoming living space. The reception room is enhanced by a charming box bay window with a built-in window seat and a gas fire, adding warmth and character. Both rooms are further complemented by oak wood flooring. At the heart of the home, a spacious kitchen boasts an extensive range of wall and base units, complete with integrated appliances, whilst at the rear of the house is a dining room that offers the perfect setting for family meals or entertaining. The integral garage has been partially converted into a practical store/utility room, with the potential to be integrated as formal room, subject to any planning consent. There is also a convenient WC situated off the entrance hall. The first floor provides four well-proportioned bedrooms, three of which enjoy fitted wardrobes, and one benefits from an en-suite bathroom. Currently, one bedroom is used as a home office but can be transformed back into a bedroom if needed.