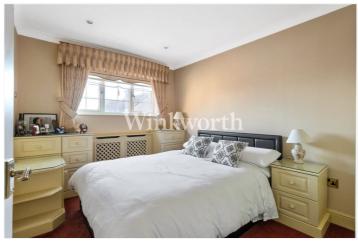

The ground floor features an inviting reception room that connects to a playroom, creating a versatile and welcoming living space. The reception room is enhanced by a charming box bay window with a built-in window seat and a gas fire, adding warmth and character. Both rooms are further complemented by oak wood flooring. At the heart of the home, a spacious kitchen boasts an extensive range of wall and base units, complete with integrated appliances, whilst at the rear of the house is a dining room that offers the perfect setting for family meals or entertaining. The integral garage has been partially converted into a practical store/utility room, with the potential to be integrated as formal room, subject to any planning consent. There is also a convenient WC situated off the entrance hall. The first floor provides four well-proportioned bedrooms, three of which enjoy fitted wardrobes, and one benefits from an en-suite bathroom. Currently, one bedroom is used as a home office but can be transformed back into a bedroom if needed.