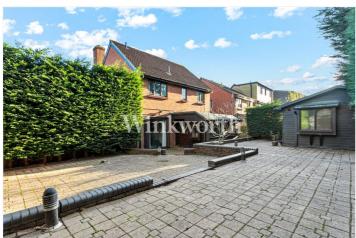

Outside, the property boasts an impressive and secluded rear garden, measuring approximately 63'11 x 40'6, with a summer house that could be used as a gym, office, or studio. At the front of the house, a wide block-paved driveway offers ample parking for multiple vehicles. There is also the potential for a rear extension (subject to planning consent).