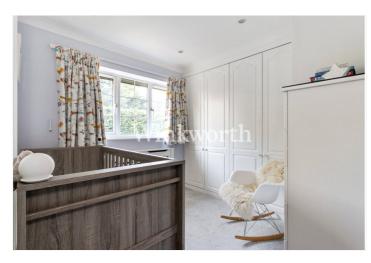

The ground floor features an inviting reception room that connects to a playroom, creating a versatile and welcoming living space. The reception room is enhanced by a charming box bay window with a built-in window seat and a gas fire, adding warmth and character. Both rooms are further complemented by oak wood flooring. At the heart of the home, a spacious kitchen boasts an extensive range of wall and base units, complete with integrated appliances, whilst at the rear of the house is a dining room that offers the perfect setting for family meals or entertaining. The integral garage has been partially converted into a practical store/utility room, with the potential to be integrated as formal room, subject to any planning consent. There is also a convenient WC situated off the entrance hall. The first floor provides four well-proportioned bedrooms, three of which enjoy fitted wardrobes, and one benefits from an en-suite bathroom. Currently, one bedroom is used as a home office but can be transformed back into a bedroom if needed.