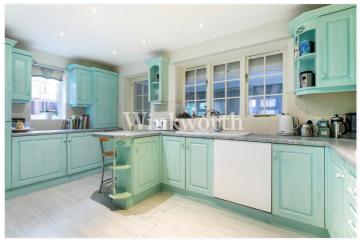

The ground floor features an inviting reception room that connects to a playroom, creating a versatile and welcoming living space. The reception room is enhanced by a charming box bay window with a built-in window seat and a gas fire, adding warmth and character. Both rooms are further complemented by oak wood flooring. At the heart of the home, a spacious kitchen boasts an extensive range of wall and base units, complete with integrated appliances, whilst at the rear of the house is a dining room that offers the perfect setting for family meals or entertaining. The integral garage has been partially converted into a practical store/utility room, with the potential to be integrated as formal room, subject to any planning consent. There is also a convenient WC situated off the entrance hall. The first floor provides four well-proportioned bedrooms, three of which enjoy fitted wardrobes, and one benefits from an en-suite bathroom. Currently, one bedroom is used as a home office but can be transformed back into a bedroom if needed.