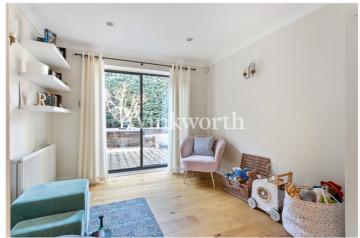

The ground floor features an inviting reception room that connects to a playroom, creating a versatile and welcoming living space. The reception room is enhanced by a charming box bay window with a built-in window seat and a gas fire, adding warmth and character. Both rooms are further complemented by oak wood flooring. At the heart of the home, a spacious kitchen boasts an extensive range of wall and base units, complete with integrated appliances, whilst at the rear of the house is a dining room that offers the perfect setting for family meals or entertaining. The integral garage has been partially converted into a practical store/utility room, with the potential to be integrated as formal room, subject to any planning consent. There is also a convenient WC situated off the entrance hall. The first floor provides four well-proportioned bedrooms, three of which enjoy fitted wardrobes, and one benefits from an en-suite bathroom. Currently, one bedroom is used as a home office but can be transformed back into a bedroom if needed.