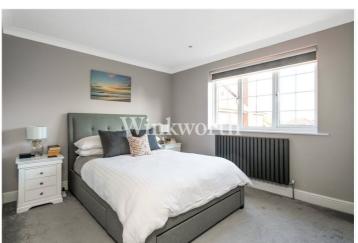

The ground floor features an inviting reception room that connects to a playroom, creating a versatile and welcoming living space. The reception room is enhanced by a charming box bay window with a built-in window seat and a gas fire, adding warmth and character. Both rooms are further complemented by oak wood flooring. At the heart of the home, a spacious kitchen boasts an extensive range of wall and base units, complete with integrated appliances, whilst at the rear of the house is a dining room that offers the perfect setting for family meals or entertaining. The integral garage has been partially converted into a practical store/utility room, with the potential to be integrated as formal room, subject to any planning consent. There is also a convenient WC situated off the entrance hall. The first floor provides four well-proportioned bedrooms, three of which enjoy fitted wardrobes, and one benefits from an en-suite bathroom. Currently, one bedroom is used as a home office but can be transformed back into a bedroom if needed.