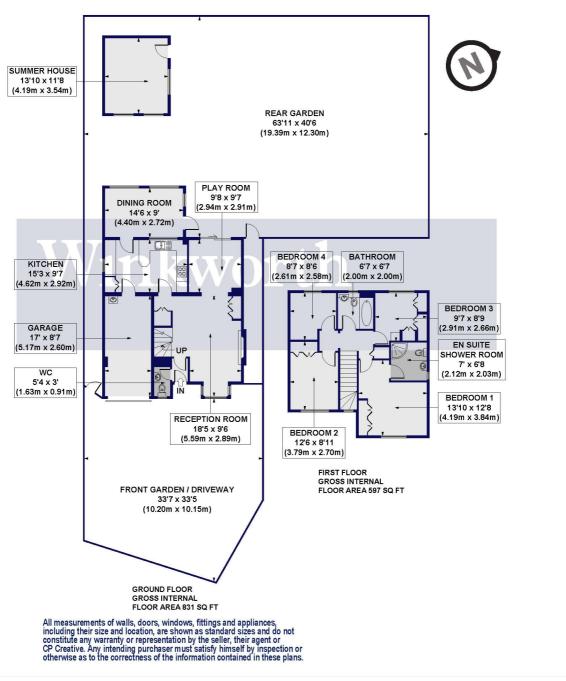

The ground floor features an inviting reception room that connects to a playroom, creating a versatile and welcoming living space. The reception room is enhanced by a charming box bay window with a built-in window seat and a gas fire, adding warmth and character. Both rooms are further complemented by oak wood flooring. At the heart of the home, a spacious kitchen boasts an extensive range of wall and base units, complete with integrated appliances, whilst at the rear of the house is a dining room that offers the perfect setting for family meals or entertaining. The integral garage has been partially converted into a practical store/utility room, with the potential to be integrated as formal room, subject to any planning consent. There is also a convenient WC situated off the entrance hall. The first floor provides four well-proportioned bedrooms, three of which enjoy fitted wardrobes, and one benefits from an en-suite bathroom. Currently, one bedroom is used as a home office but can be transformed back into a bedroom if needed.

Outside, the property boasts an impressive and secluded rear garden, measuring approximately 63'11 x 40'6, with a summer house that could be used as a gym, office, or studio. At the front of the house, a wide block-paved driveway offers ample parking for multiple vehicles. There is also the potential for a rear extension (subject to planning consent).

## Crothall Close, N13

Approx. Gross Internal Floor Area 1589 sq. ft / 147.58 sq. m (Including Summer House) Approx. Gross Internal Floor Area 1428 sq. ft / 132.66 sq. m (Excluding Summer House)

This floorplan is for illustration purposes only and is not to scale. The position and size of doors, windows, appliances and other features are approximate.