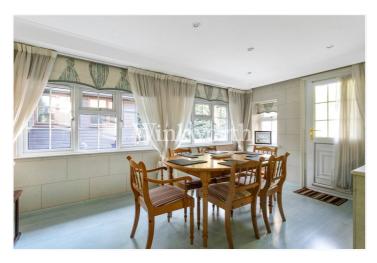

The ground floor features an inviting reception room that connects to a playroom, creating a versatile and welcoming living space. The reception room is enhanced by a charming box bay window with a built-in window seat and a gas fire, adding warmth and character. Both rooms are further complemented by oak wood flooring. At the heart of the home, a spacious kitchen boasts an extensive range of wall and base units, complete with integrated appliances, whilst at the rear of the house is a dining room that offers the perfect setting for family meals or entertaining. The integral garage has been partially converted into a practical store/utility room, with the potential to be integrated as formal room, subject to any planning consent. There is also a convenient WC situated off the entrance hall. The first floor provides four well-proportioned bedrooms, three of which enjoy fitted wardrobes, and one benefits from an en-suite bathroom. Currently, one bedroom is used as a home office but can be transformed back into a bedroom if needed.