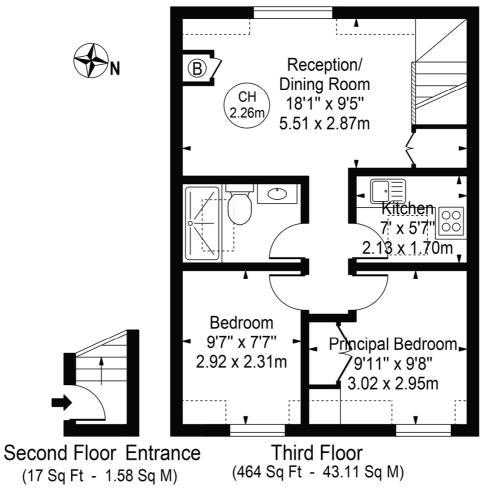

## Ladbroke Grove

Approx. Total Internal Area 481 Sq Ft - 44.69 Sq M (Including Restricted Height Area)

Approx. Gross Internal Area 456 Sq Ft - 42.36 Sq M

(Excluding Restricted Height Area)

For Illustration Purposes Only - Not To Scale

This floor plan should be used as a general outline for guidance only and does not constitute in whole or in part an offer or contract.

Any intending purchaser or lessee should satisfy themselves by inspection, searches, enquiries and full survey as to the correctness of each statement. 
Any areas, measurements or distances quoted are approximate and should not be used to value a property or be the basis of any sale or let.

Copyright Morriarti Photography & Design LTD

This floorplan is for illustration purposes only and is not to scale. The position and size of doors, windows, appliances and other features are approximate.