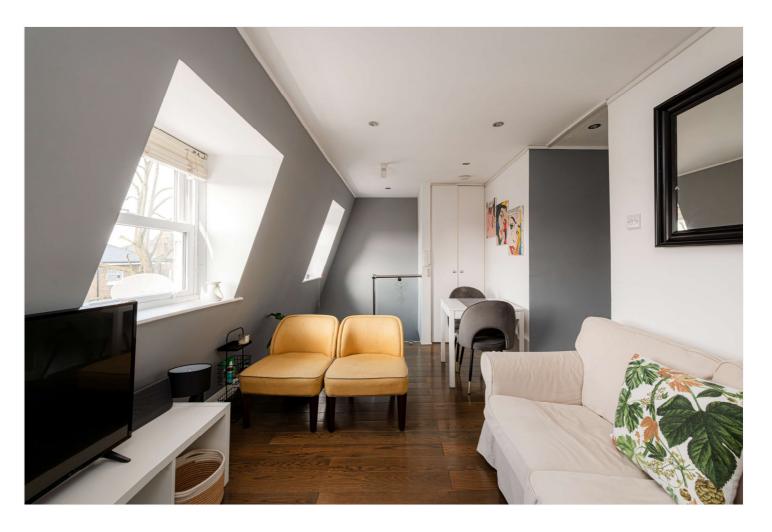

## **DESCRIPTION:**

A stunning recently redecorated top floor two bedroom apartment. The property is well presented with stylish neutural decor, wooden floors throughout. a modern bathroom and grey gloss kitchen.

## **AT A GLANCE**

- Top Floor flat
- Stunning Décor
- Great Storage
- Separate Kitchen
- Modern Shower Room
- Plenty of Kitchen Storage
- Close to Portobello Market and Golborne Road
- EPC Rating D