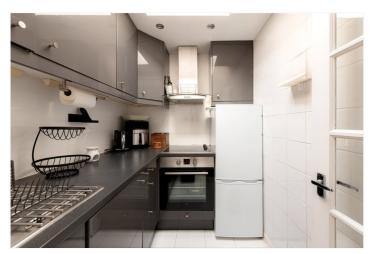

## **DESCRIPTION:**

A stunning recently redecorated top floor two bedroom apartment. The property is well presented with stylish neutural decor, wooden floors throughout. a modern bathroom and grey gloss kitchen.

## **AT A GLANCE**

- Top Floor flat
- Stunning Décor
- Great Storage
- Separate Kitchen
- Modern Shower Room
- Plenty of Kitchen Storage
- Close to Portobello Market and Golborne Road
- EPC Rating D