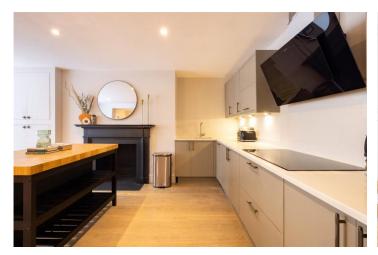

## **DESCRIPTION:**

Located only a short distance from Hyde Park, Kensington Gardens and the mainline train station - Paddington with the new Elizabeth line. Gloucester Mews runs parallel with Gloucester Terrace, which is a popular and attractive Victorian thoroughfare ideally positioned to benefit from a rich choice of renowned amenities, great transport links including Paddington station (Tube, Heathrow Express and new Elizabeth Line) and wide-open spaces of Kensington Gardens, with easy walks to Notting Hill and the West End. SERVICE CHARGE: ABOUT £1,260 P.A I GROUND RENT: NIL I COUNCIL TAX BAND: E