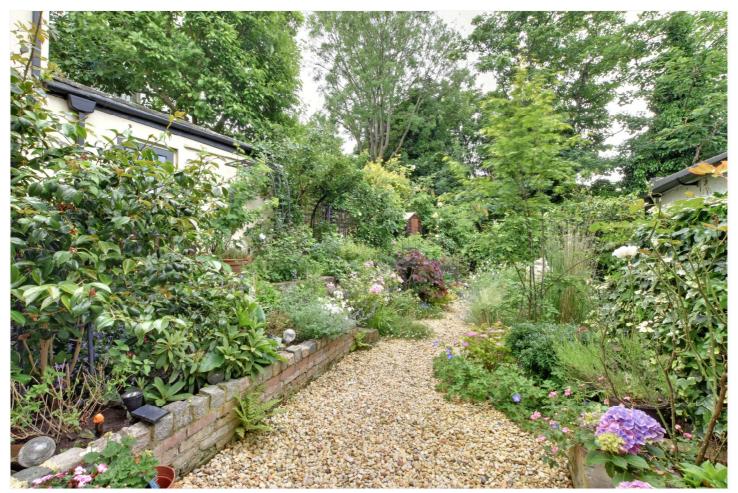

The accommodation briefly comprises of a wonderful 24ft open plan, L-shaped, kitchen/living room on the ground floor, that features hard wood flooring and log burner this then leads onto a stunning south facing garden, that is part paved with mature flower borders. Upstairs there are four double bedrooms, two bathrooms and a lovely dressing room with built in wardrobes. There is also a huge cellar providing ample storage. Added features include bespoke shutters throughout and excellent storage upstairs!

## **AT A GLANCE**

- beautiful four bedroom house
- outstanding condition
- 28ft kitchen/living room
- circa 1576 sq ft
- huge cellar
- pretty garden to rear
- two bathrooms
- bespoke shutters
- hard wood flooring
- moments from open heath