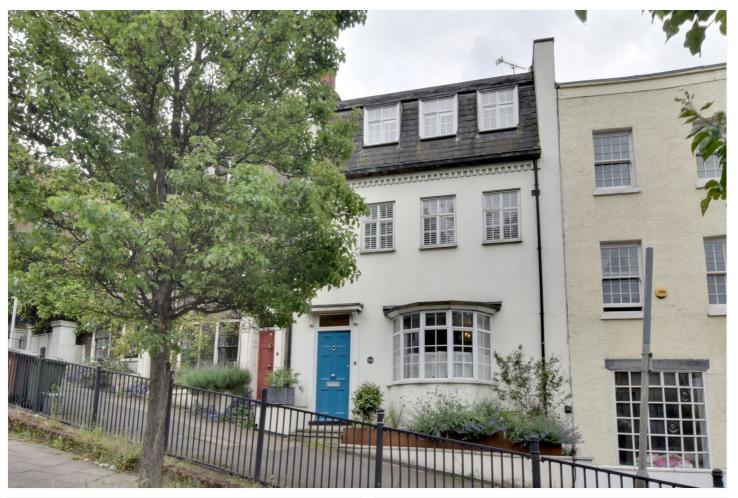

BLACKHEATH HILL, GREENWICH, LONDON, SE10 **£875,000 FREEHOLD** 

A BEAUTIFUL FOUR BEDROOM, THREE STOREY TERRACED HOUSE WHICH IS WELL LOCATED JUST OFF THE OPEN HEATH AND IS PRESENTED IN OUTSTANDING DECORATIVE ORDER THROUGHOUT. MEASURING AN IMPRESSIVE 1576 SQ FT!

## **DESCRIPTION:**

A beautiful four bedroom, three storey terraced house which is well located just off the open heath and is presented in outstanding decorative order throughout. Measuring an impressive 1576 sq ft!

Blackheath Hill is located on the cusp of both Greenwich and Blackheath and is just a short walk from the Royal Park with Observatory and also close to both town centre with their excellent array of local shops and restaurants, including mainline rail, DLR and riverboat service. Your earliest viewing is recommended.