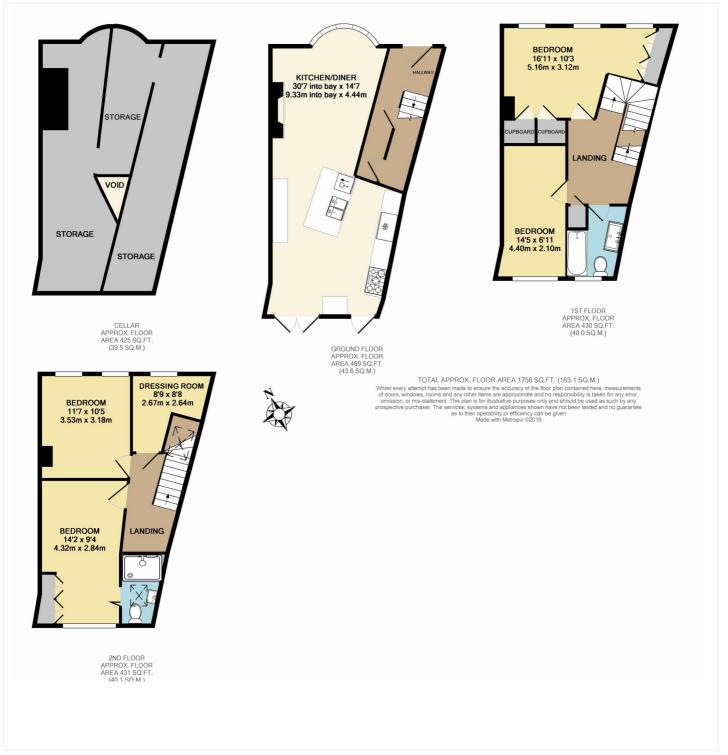

The accommodation briefly comprises of a wonderful 24ft open plan, L-shaped, kitchen/living room on the ground floor, that features hard wood flooring and log burner this then leads onto a stunning south facing garden, that is part paved with mature flower borders. Upstairs there are four double bedrooms, two bathrooms and a lovely dressing room with built in wardrobes. There is also a huge cellar providing ample storage. Added features include bespoke shutters throughout and excellent storage upstairs!

## **AT A GLANCE**

- beautiful four bedroom house
- outstanding condition
- 28ft kitchen/living room
- circa 1576 sq ft
- huge cellar
- pretty garden to rear
- two bathrooms
- bespoke shutters
- hard wood flooring
- moments from open heath

This floorplan is for illustration purposes only and is not to scale. The position and size of doors, windows, appliances and other features are approximate.

Greenwich | 02030533033 | greenwich@winkworth.co.uk