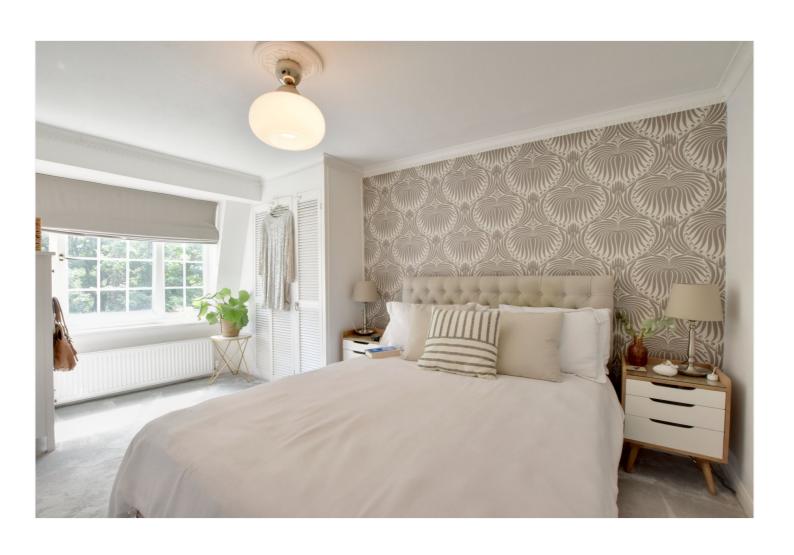

The accommodation briefly comprises of a wonderful 24ft open plan, L-shaped, kitchen/living room on the ground floor, that features hard wood flooring and log burner this then leads onto a stunning south facing garden, that is part paved with mature flower borders. Upstairs there are four double bedrooms, two bathrooms and a lovely dressing room with built in wardrobes. There is also a huge cellar providing ample storage. Added features include bespoke shutters throughout and excellent storage upstairs!

## **AT A GLANCE**

- beautiful four bedroom house
- outstanding condition
- 28ft kitchen/living room
- circa 1576 sq ft
- huge cellar
- pretty garden to rear
- two bathrooms
- bespoke shutters
- hard wood flooring
- moments from open heath