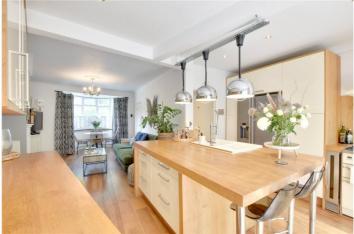

The accommodation briefly comprises of a wonderful 24ft open plan, L-shaped, kitchen/living room on the ground floor, that features hard wood flooring and log burner this then leads onto a stunning south facing garden, that is part paved with mature flower borders. Upstairs there are four double bedrooms, two bathrooms and a lovely dressing room with built in wardrobes. There is also a huge cellar providing ample storage. Added features include bespoke shutters throughout and excellent storage upstairs!

## **AT A GLANCE**

- beautiful four bedroom house
- outstanding condition
- 28ft kitchen/living room
- circa 1576 sq ft
- huge cellar
- pretty garden to rear
- two bathrooms
- bespoke shutters
- hard wood flooring
- moments from open heath