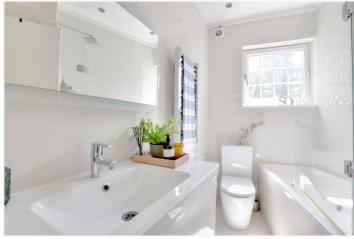

The accommodation briefly comprises of a wonderful 24ft open plan, L-shaped, kitchen/living room on the ground floor, that features hard wood flooring and log burner this then leads onto a stunning south facing garden, that is part paved with mature flower borders. Upstairs there are four double bedrooms, two bathrooms and a lovely dressing room with built in wardrobes. There is also a huge cellar providing ample storage. Added features include bespoke shutters throughout and excellent storage upstairs!

## **AT A GLANCE**

- beautiful four bedroom house
- outstanding condition
- 28ft kitchen/living room
- circa 1576 sq ft
- huge cellar
- pretty garden to rear
- two bathrooms
- bespoke shutters
- hard wood flooring
- moments from open heath