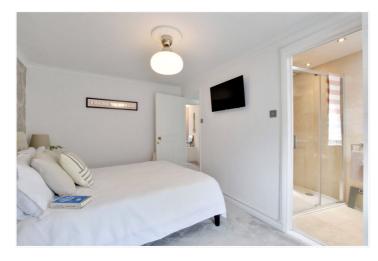

The accommodation briefly comprises of a wonderful 24ft open plan, L-shaped, kitchen/living room on the ground floor, that features hard wood flooring and log burner this then leads onto a stunning south facing garden, that is part paved with mature flower borders. Upstairs there are four double bedrooms, two bathrooms and a lovely dressing room with built in wardrobes. There is also a huge cellar providing ample storage. Added features include bespoke shutters throughout and excellent storage upstairs!

## **AT A GLANCE**

- beautiful four bedroom house
- outstanding condition
- 28ft kitchen/living room
- circa 1576 sq ft
- huge cellar
- pretty garden to rear
- two bathrooms
- bespoke shutters
- hard wood flooring
- moments from open heath