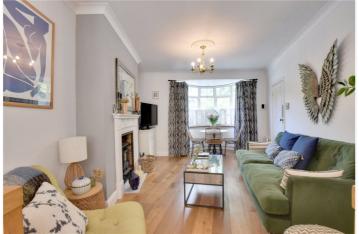

The accommodation briefly comprises of a wonderful 24ft open plan, L-shaped, kitchen/living room on the ground floor, that features hard wood flooring and log burner this then leads onto a stunning south facing garden, that is part paved with mature flower borders. Upstairs there are four double bedrooms, two bathrooms and a lovely dressing room with built in wardrobes. There is also a huge cellar providing ample storage. Added features include bespoke shutters throughout and excellent storage upstairs!

## **AT A GLANCE**

- beautiful four bedroom house
- outstanding condition
- 28ft kitchen/living room
- circa 1576 sq ft
- huge cellar
- pretty garden to rear
- two bathrooms
- bespoke shutters
- hard wood flooring
- moments from open heath