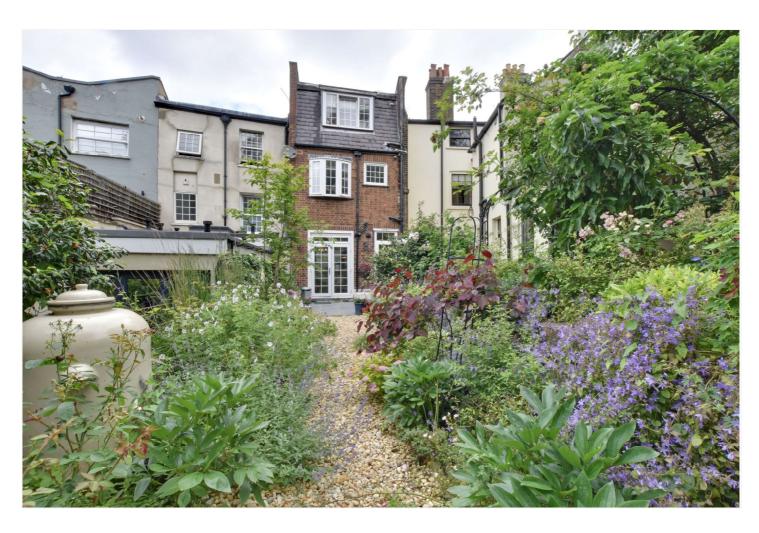

The accommodation briefly comprises of a wonderful 24ft open plan, L-shaped, kitchen/living room on the ground floor, that features hard wood flooring and log burner this then leads onto a stunning south facing garden, that is part paved with mature flower borders. Upstairs there are four double bedrooms, two bathrooms and a lovely dressing room with built in wardrobes. There is also a huge cellar providing ample storage. Added features include bespoke shutters throughout and excellent storage upstairs!

## **AT A GLANCE**

- beautiful four bedroom house
- outstanding condition
- 28ft kitchen/living room
- circa 1576 sq ft
- huge cellar
- pretty garden to rear
- two bathrooms
- bespoke shutters
- hard wood flooring
- moments from open heath