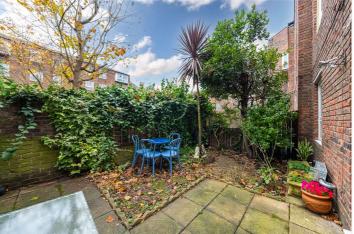

## CHEADLE COURT, ST JOHN'S WOOD, LONDON, NW8 £430,000 LEASEHOLD

A spacious one bedroom apartment with direct access to a private south-west facing rear patio garden. The property is fully double-glazed throughout and benefits from its own private entrance and communal heating. Cheadle Court is a peaceful development, ideally located less than half a mile away from Lord's Cricket Ground, Regent's Canal and all the many spoils and amenities that Little Venice has to offer. There are four Underground Stations all within a mile of the development, St John's Wood (Jubilee Line), Warwick Avenue, Marylebone and Maida Vale (all on the Bakerloo Line). Furthermore, this property is offered for sale with no onward chain.

Bedroom | Bathroom | Reception Room | Kitchen | Private South Facing Garden | Leasehold

for every step...