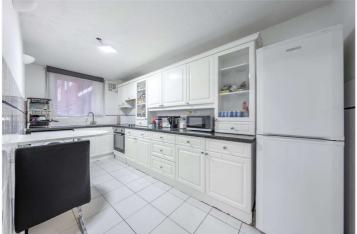

## CHEADLE COURT, ST JOHN'S WOOD, LONDON, NW8 £430,000 LEASEHOLD

A spacious one bedroom apartment with direct access to a private south-west facing rear patio garden. The property is fully double-glazed throughout and benefits from its own private entrance and communal heating. Cheadle Court is a peaceful development, ideally located less than half a mile away from Lord's Cricket Ground, Regent's Canal and all the many spoils and amenities that Little Venice has to offer. There are four Underground Stations all within a mile of the development, St John's Wood (Jubilee Line), Warwick Avenue, Marylebone and Maida Vale (all on the Bakerloo Line). Furthermore, this property is offered for sale with no onward chain.

Bedroom | Bathroom | Reception Room | Kitchen | Private South Facing Garden | Leasehold

for every step...