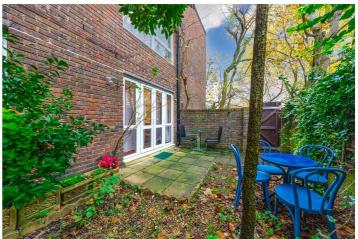

## CHEADLE COURT, ST JOHN'S WOOD, LONDON, NW8 £430,000 LEASEHOLD

A spacious one bedroom apartment with direct access to a private south-west facing rear patio garden. The property is fully double-glazed throughout and benefits from its own private entrance and communal heating. Cheadle Court is a peaceful development, ideally located less than half a mile away from Lord's Cricket Ground, Regent's Canal and all the many spoils and amenities that Little Venice has to offer. There are four Underground Stations all within a mile of the development, St John's Wood (Jubilee Line), Warwick Avenue, Marylebone and Maida Vale (all on the Bakerloo Line). Furthermore, this property is offered for sale with no onward chain.

Bedroom | Bathroom | Reception Room | Kitchen | Private South Facing Garden | Leasehold

for every step...