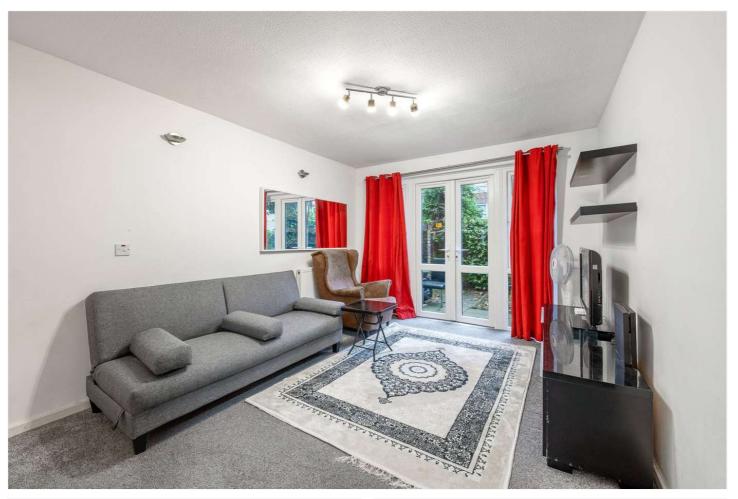

## CHEADLE COURT, ST JOHN'S WOOD, LONDON, NW8 £430,000 LEASEHOLD

A spacious one bedroom apartment with direct access to a private south-west facing rear patio garden. The property is fully double-glazed throughout and benefits from its own private entrance and communal heating. Cheadle Court is a peaceful development, ideally located less than half a mile away from Lord's Cricket Ground, Regent's Canal and all the many spoils and amenities that Little Venice has to offer. There are four Underground Stations all within a mile of the development, St John's Wood (Jubilee Line), Warwick Avenue, Marylebone and Maida Vale (all on the Bakerloo Line). Furthermore, this property is offered for sale with no onward chain.

Bedroom | Bathroom | Reception Room | Kitchen | Private South Facing Garden | Leasehold

for every step...