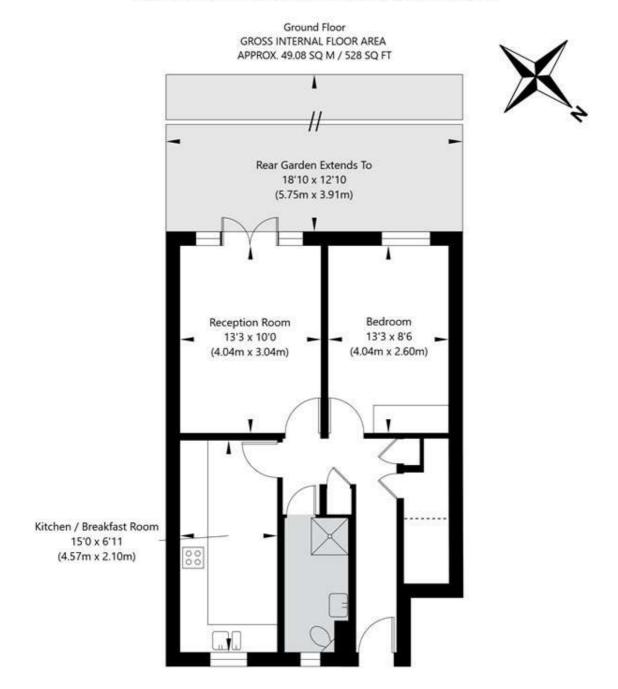

## Cheadle Court, Henderson Drive, London NW8 8UD

APPROXIMATE GROSS INTERNAL FLOOR AREA 49.08 SQ M / 528 SQ FT
THIS FLOOR PLAN IS FOR ILLUSTRATIVE PURPOSES ONLY AND
SHOULD BE USED FOR THIS PURPOSE BY PROSPECTIVE APPLICANTS AS ITS NOT TO SCALE.