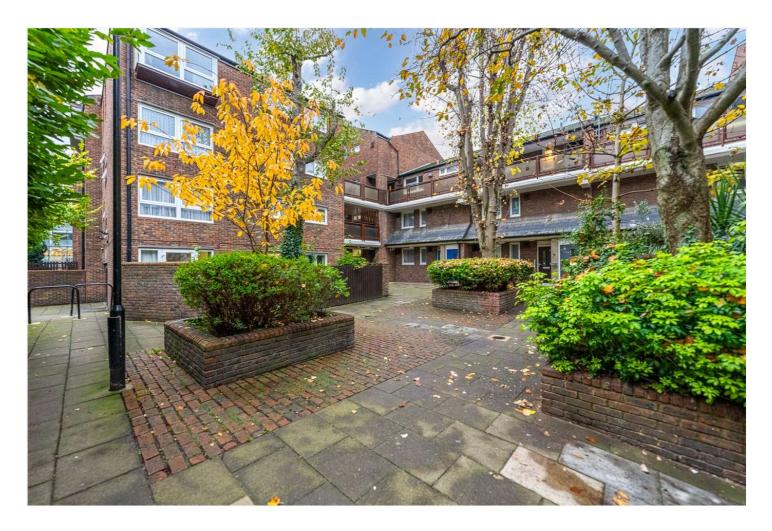

## CHEADLE COURT, ST JOHN'S WOOD, LONDON, NW8 £430,000 LEASEHOLD

A spacious one bedroom apartment with direct access to a private south-west facing rear patio garden. The property is fully double-glazed throughout and benefits from its own private entrance and communal heating. Cheadle Court is a peaceful development, ideally located less than half a mile away from Lord's Cricket Ground, Regent's Canal and all the many spoils and amenities that Little Venice has to offer. There are four Underground Stations all within a mile of the development, St John's Wood (Jubilee Line), Warwick Avenue, Marylebone and Maida Vale (all on the Bakerloo Line). Furthermore, this property is offered for sale with no onward chain.