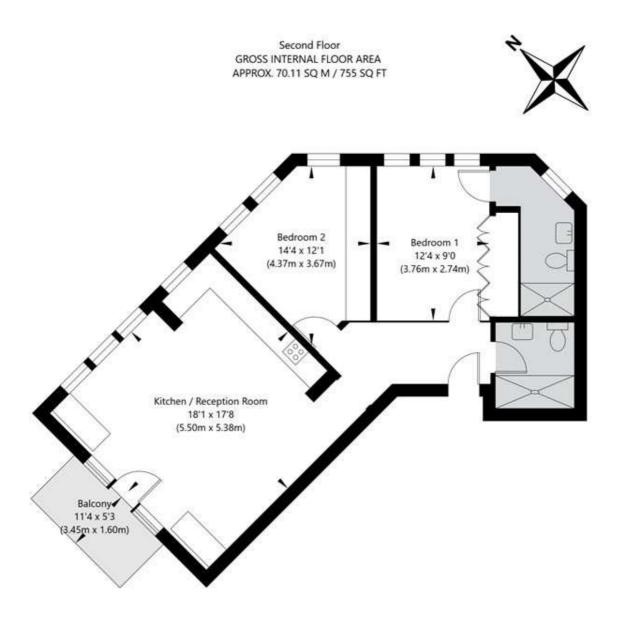

## Blazer Court, St John's Wood Road, London, NW8 7JY

APPROXIMATE GROSS INTERNAL FLOOR AREA 70.11 SQ M / 755 SQ FT
THIS FLOOR PLAN IS FOR ILLUSTRATIVE PURPOSES ONLY AND
SHOULD BE USED FOR THIS PURPOSE BY PROSPECTIVE APPLICANTS AS ITS NOT TO SCALE.