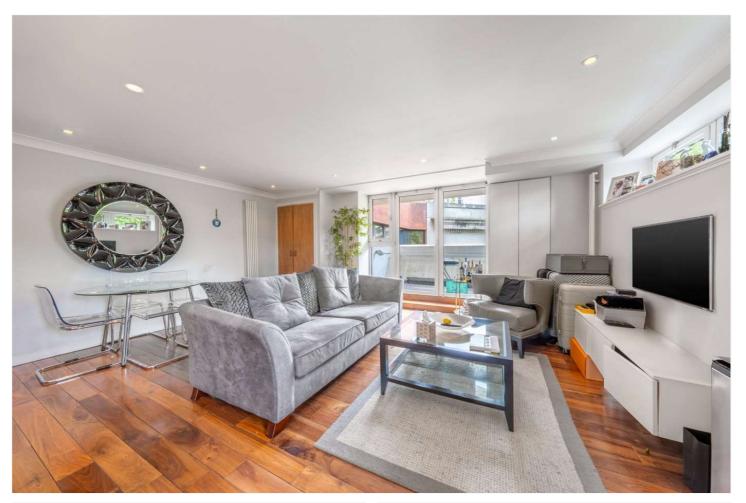

## BLAZER COURT, ST JOHN'S WOOD, LONDON, NW8 £795,000 LEASEHOLD

We are pleased to present this spacious two double bedroom apartment, located on the second floor of this secure portered development. The property benefits from an allocated underground parking space, a private balcony, engineered oak wooden flooring throughout, an open-plan kitchen and two shower rooms (one which is en-suite). This modern development is conveniently located opposite Lord's Cricket Ground as is less than one mile away from St John's Wood High Street and Underground Tube Station (Jubilee Line) in addition to both Regent's Park and Primrose Hill.

Two Bedrooms | Two Shower Rooms | Open Plan Kitchen | Balcony | Allocated Underground Parking | Porterage | Lift Access | Leasehold

for every step...