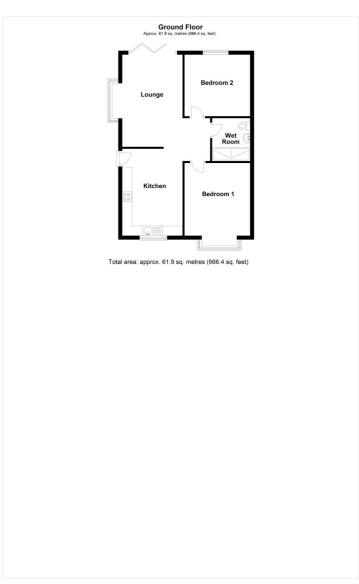

# ACCOMMODATION

Kitchen - 14'8" x 10'6" (4.47m x 3.2m)

Lounge - 15'6" x 10'2" (4.72m x 3.1m)

Bedroom One - 12'3" x 11'1" (3.73m x 3.38m)

Bedroom Two - 10'4" x 11'1" (3.15m x 3.38m)

Wet Room

Agents Note - The photos used are for example purposes only. The colour of brick may vary. There is a management fee of approx  $\pm 100$  per anum.

This floorplan is for illustration purposes only and is not to scale. The position and size of doors, windows, appliances and other features are approximate.

Tenure: Freehold

Term: 0 year and 0 months

Service Charge: £0 per annum