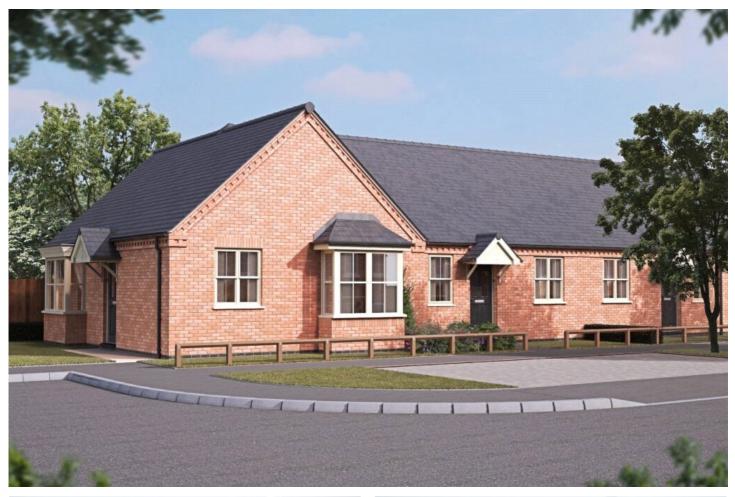

# PLOT 112, FLAXWELL FIELDS, RUSKINGTON, SLEAFORD, NG34 9AP **£230,000 FREEHOLD**

FRESH TO MARKET PLOT 112: We are delighted to release for sale the first End of Terrace Bungalow at Flaxwell Fields in Ruskington. Sitting fantastically at the end of a cul-de-sac, this plot, currently under construction, will be completed to the usual exceptionally high standard of Chanceoption Homes including a German Kitchen and Under Floor Heating throughout the property. The accommodation itself comprises of a Kitchen, Lounge, Two generous sized Bedrooms and a Wet Room. The Garden is SOUTH FACING and comes fully turfed with fencing to all aspects. To the front, there is TWO PARKING SPACES. Call now for more information and to arrange a visit to the development and show home.