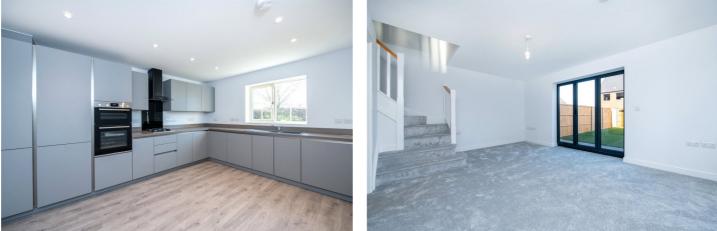

# ACCOMMODATION

Kitchen - 14'8" x 10'6" (4.47m x 3.2m)

Lounge - 15'6" x 10'2" (4.72m x 3.1m)

Bedroom One - 12'3" x 11'1" (3.73m x 3.38m)

Bedroom Two - 10'4" x 11'1" (3.15m x 3.38m)

Wet Room

Agents Note - The photos used are for example purposes only. The colour of brick may vary. There is a management fee of approx  $\pm 100$  per anum.