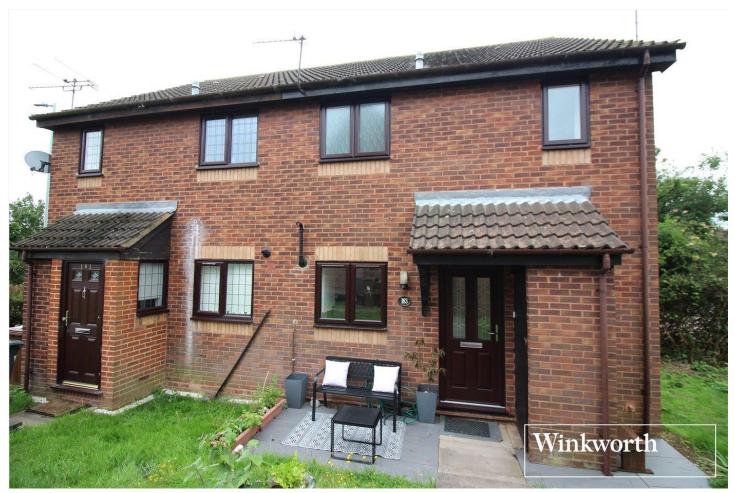

AYCLIFFE ROAD, WD6 **£280,000 FREEHOLD** 

## A WELL PRESENTED ONE BEDROOM CLUSTER HOUSE WITH PARKING AND GARDEN

## **DESCRIPTION:**

Having recently been subject to an extensive schedule of refurbishment both internally and externally this one bedroom cluster house is presented for sale in good order throughout.

A generous section of own rear garden and an allocated parking space nearby compliment the internal accommodation and make this an ideal purchase for a first time buyer or downsizer.

## **AT A GLANCE**

- 1 Bedroom
- Recently Refurbished
- Freehold Cluster House
- Garden
- Allocated Parking Space
- Gas Central Heating
- Double Glazed
- 450 Square Feet

Illustration for identification purposes only, measurements are approximate, not to scale. Winkworth © 2023 (ID993966)