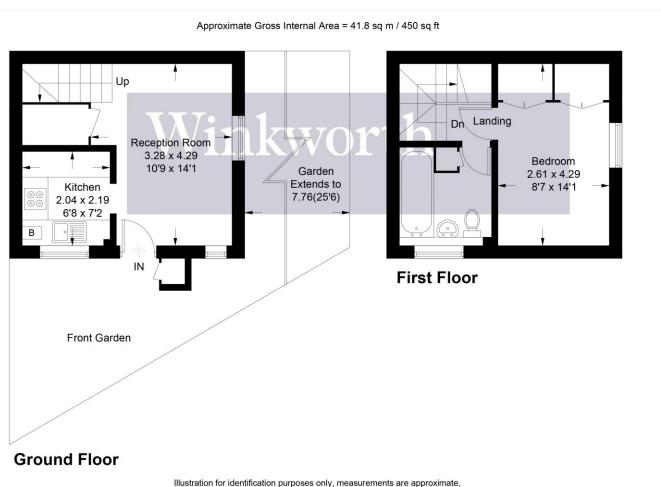

## **AT A GLANCE**

- 1 Bedroom
- Recently Refurbished
- Freehold Cluster House
- Garden
- Allocated Parking Space
- Gas Central Heating
- Double Glazed
- 450 Square Feet

Illustration for identification purposes only, measurements are approximate, not to scale. Winkworth © 2023 (ID993966)

This floorplan is for illustration purposes only and is not to scale. The position and size of doors, windows, appliances and other features are approximate.

Tenure: Freehold

**Term:** 0 year and 0 months **Service Charge:** £0 per annum