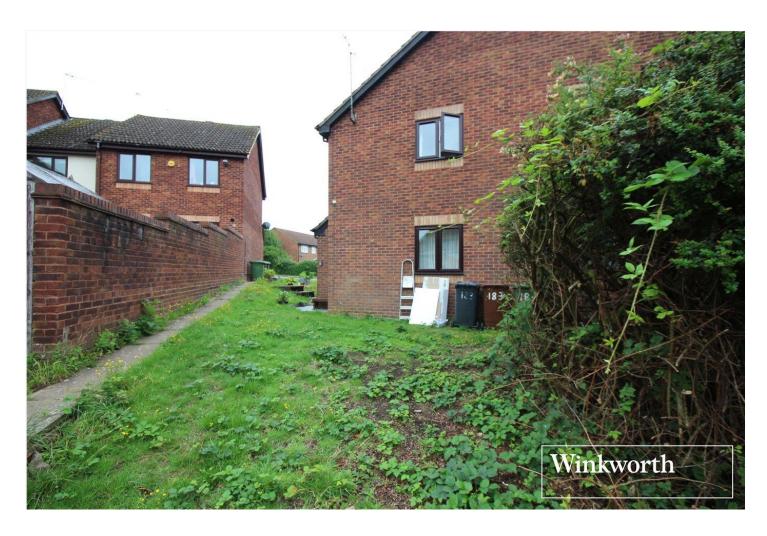

## **DESCRIPTION:**

Having recently been subject to an extensive schedule of refurbishment both internally and externally this one bedroom cluster house is presented for sale in good order throughout.

A generous section of own rear garden and an allocated parking space nearby compliment the internal accommodation and make this an ideal purchase for a first time buyer or downsizer.

## **AT A GLANCE**

- 1 Bedroom
- Recently Refurbished
- Freehold Cluster House
- Garden
- Allocated Parking Space
- Gas Central Heating
- Double Glazed
- 450 Square Feet

Illustration for identification purposes only, measurements are approximate, not to scale. Winkworth © 2023 (ID993966)