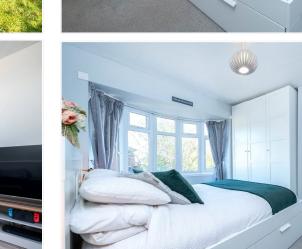

**Entrance Hall** 

**Downstairs Cloakroom** 

**Dining Room** - 11'4" x 10'11" (3.45m x 3.33m)

**Living Room** - 11'4" x 10'6" (3.45m x 3.2m)

**Kitchen** - 10'6" x 6'3" (3.2m x 1.9m)

**Bedroom One** - 11'4" x 10'11" (3.45m x 3.33m)

**Bedroom Two** - 11'4" x 9'8" (3.45m x 2.95m)

**Bedroom Three** - 7'6" x 6'3" (2.29m x 1.9m)

Family Bathroom - 6'7" x 6'3" (2m x 1.9m)