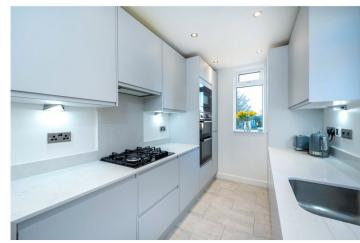

**Entrance Hall** 

**Downstairs Cloakroom** 

**Dining Room** - 11'4" x 10'11" (3.45m x 3.33m)

**Living Room** - 11'4" x 10'6" (3.45m x 3.2m)

**Kitchen** - 10'6" x 6'3" (3.2m x 1.9m)

**Bedroom One** - 11'4" x 10'11" (3.45m x 3.33m)