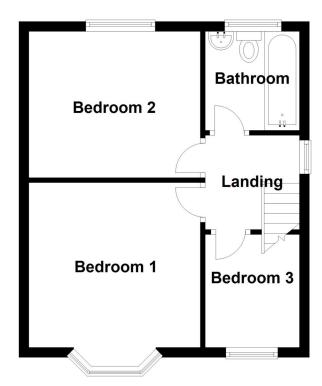

**Bedroom Two** - 11'4" x 9'8" (3.45m x 2.95m)

**Bedroom Three** - 7'6" x 6'3" (2.29m x 1.9m)

Family Bathroom - 6'7" x 6'3" (2m x 1.9m)