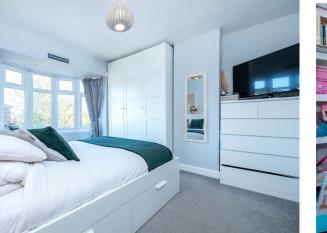

**Entrance Hall** 

**Downstairs Cloakroom** 

**Dining Room** - 11'4" x 10'11" (3.45m x 3.33m)

**Living Room** - 11'4" x 10'6" (3.45m x 3.2m)

**Kitchen** - 10'6" x 6'3" (3.2m x 1.9m)

**Bedroom One** - 11'4" x 10'11" (3.45m x 3.33m)