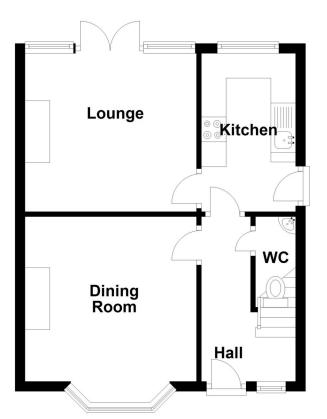

# **Ground Floor**

**Entrance Hall** 

**Downstairs Cloakroom** 

**Dining Room** - 11'4" x 10'11" (3.45m x 3.33m)

**Living Room** - 11'4" x 10'6" (3.45m x 3.2m)

**Kitchen** - 10'6" x 6'3" (3.2m x 1.9m)

**Bedroom One** - 11'4" x 10'11" (3.45m x 3.33m)

**Bedroom Two** - 11'4" x 9'8" (3.45m x 2.95m)

**Bedroom Three** - 7'6" x 6'3" (2.29m x 1.9m)

Family Bathroom - 6'7" x 6'3" (2m x 1.9m)