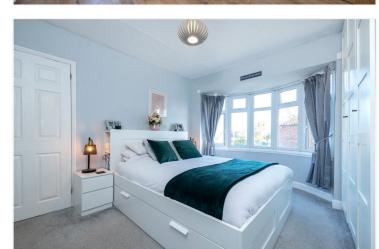

**Entrance Hall** 

**Downstairs Cloakroom** 

**Dining Room** - 11'4" x 10'11" (3.45m x 3.33m)

**Living Room** - 11'4" x 10'6" (3.45m x 3.2m)

**Kitchen** - 10'6" x 6'3" (3.2m x 1.9m)

**Bedroom One** - 11'4" x 10'11" (3.45m x 3.33m)

**Bedroom Two** - 11'4" x 9'8" (3.45m x 2.95m)

**Bedroom Three** - 7'6" x 6'3" (2.29m x 1.9m)

Family Bathroom - 6'7" x 6'3" (2m x 1.9m)