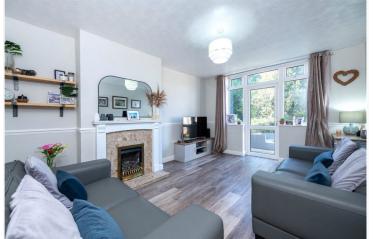

**Entrance Hall** 

**Downstairs Cloakroom** 

**Dining Room** - 11'4" x 10'11" (3.45m x 3.33m)

**Living Room** - 11'4" x 10'6" (3.45m x 3.2m)

**Kitchen** - 10'6" x 6'3" (3.2m x 1.9m)

**Bedroom One** - 11'4" x 10'11" (3.45m x 3.33m)