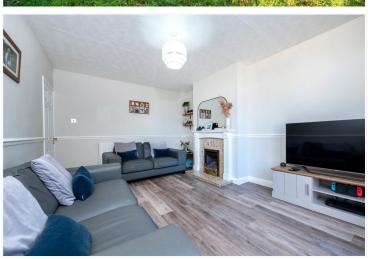

**Entrance Hall** 

**Downstairs Cloakroom** 

**Dining Room** - 11'4" x 10'11" (3.45m x 3.33m)

**Living Room** - 11'4" x 10'6" (3.45m x 3.2m)

**Kitchen** - 10'6" x 6'3" (3.2m x 1.9m)

**Bedroom One** - 11'4" x 10'11" (3.45m x 3.33m)