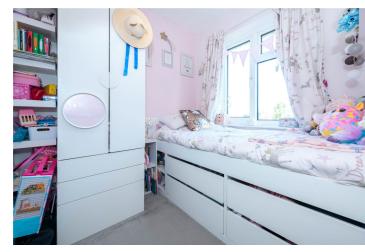

**Bedroom Two** - 11'4" x 9'8" (3.45m x 2.95m)

**Bedroom Three** - 7'6" x 6'3" (2.29m x 1.9m)

Family Bathroom - 6'7" x 6'3" (2m x 1.9m)