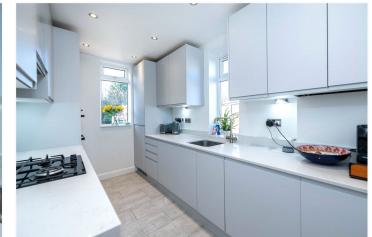

**Entrance Hall** 

**Downstairs Cloakroom** 

**Dining Room** - 11'4" x 10'11" (3.45m x 3.33m)

**Living Room** - 11'4" x 10'6" (3.45m x 3.2m)

**Kitchen** - 10'6" x 6'3" (3.2m x 1.9m)

**Bedroom One** - 11'4" x 10'11" (3.45m x 3.33m)