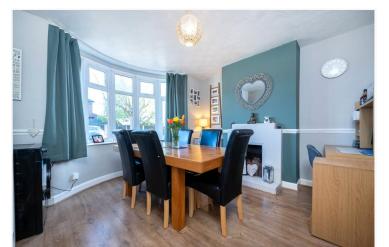

**Entrance Hall** 

**Downstairs Cloakroom** 

**Dining Room** - 11'4" x 10'11" (3.45m x 3.33m)

**Living Room** - 11'4" x 10'6" (3.45m x 3.2m)

**Kitchen** - 10'6" x 6'3" (3.2m x 1.9m)

**Bedroom One** - 11'4" x 10'11" (3.45m x 3.33m)