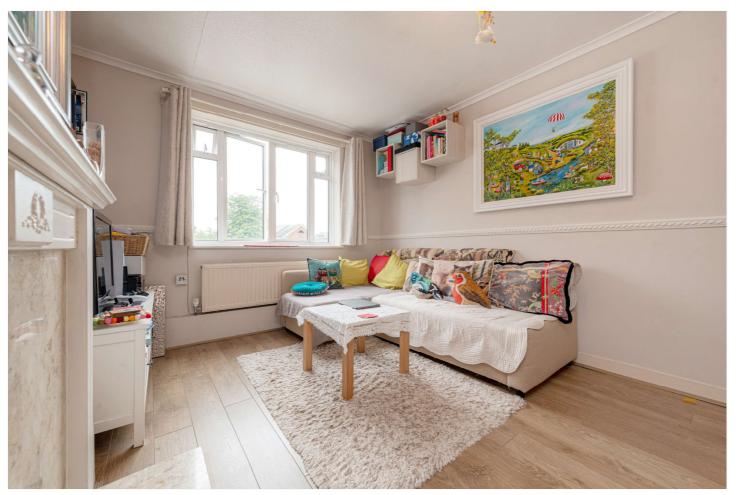

### **DESCRIPTION:**

This one-bedroom apartment is set on the second floor of this purpose-built block in Ladbroke Grove. The flat comprises of a large bright reception room, a good-sized double bedroom with excellent storage, separate kitchen and a bathroom with shower over bath. The property further benefits from a private balcony, communal gardens and an option to apply for off street parking.

#### **AT A GLANCE**

- Large One Bedroom Flat
- Good Sized Separate Kitchen
- Bright
- Good Condition
- Excellent Storage
- EPC Rating D
- Leasehold 209 Years Remaining
- Ground Rent £10 pa
- Service Charges £1,322 pa