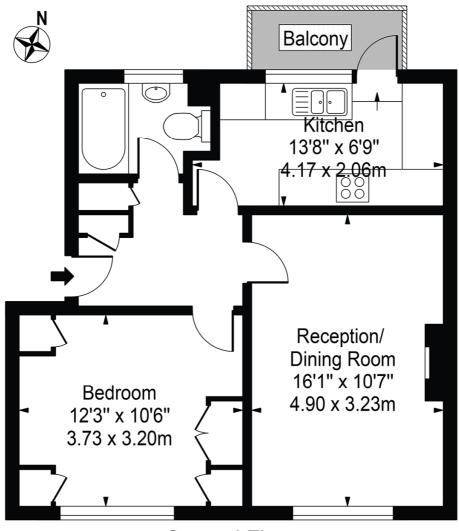

# **Burleigh House**

Approx. Gross Internal Area 497 Sq Ft - 46.17 Sq M Approx. External Area Of Balcony 27 Sq Ft - 2.51 Sq M

## Second Floor

For Illustration Purposes Only - Not To Scale

This floor plan should be used as a general outline for guidance only and does not constitute in whole or in part an offer or contract.

Any intending purchaser or lessee should satisfy themselves by inspection, searches, enquiries and full survey as to the correctness of each statement. Any areas, measurements or distances quoted are approximate and should not be used to value a property or be the basis of any sale or let.

Copyright Morriarti Photography & Design LTD

This floorplan is for illustration purposes only and is not to scale. The position and size of doors, windows, appliances and other features are approximate.