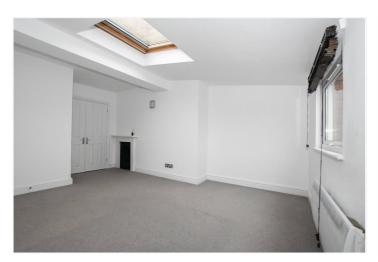

The apartment itself has a generous open plan living room/kitchen with integrated appliances and benefitting from a flood of natural light from the sky lights. There is a large double bedroom benefitting from once again sky lights and a walk in wardrobe. Rounding off the accommodation is a bathroom with separate bath and shower, wash basin and toilet.