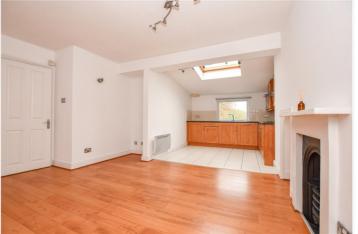

The apartment itself has a generous open plan living room/kitchen with integrated appliances and benefitting from a flood of natural light from the sky lights. There is a large double bedroom benefitting from once again sky lights and a walk in wardrobe. Rounding off the accommodation is a bathroom with separate bath and shower, wash basin and toilet.