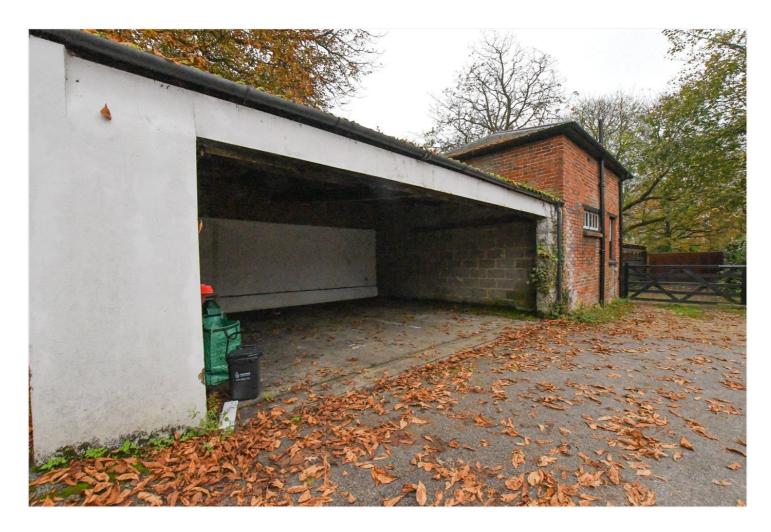

ch charm and character of the original building.

The apartment itself has a generous open plan living room/kitchen with integrated appliances and benefitting from a flood of natural light from the sky lights. There is a large double bedroom benefitting from once again sky lights and a walk in wardrobe. Rounding off the accommodation is a bathroom with separate bath and shower, wash basin and toilet.

Covered car parking space to the rear.

### **AT A GLANCE**

- 1 Bedroom apartment
- Open plan kitchen/living room
- Bathroom with bath and shower
- Carport
- Ultra fast broad band
- Mobile coverage Vodafone, Three, & O2
- Satellite/Fibre TV available BT, SKY, & Virgin

**Tenure:** Share of Freehold **Term:** 978 year and 1 months

Service Charge: £960 per annum

Council Tax Band: B











# **Kingswood House**



Approximate Gross Internal Area = 56.5 sq m / 608 sq ft



## **Second Floor**

Illustration for identification purposes only, measurements are approximate, not to scale. FloorplansUsketch.com © 2022 (ID890534)

This floorplan is for illustration purposes only and is not to scale. The position and size of doors, windows, appliances and other features are approximate.



Wokingham | 01189 072777 | wokingham@winkworth.co.uk



for every step...

### winkworth.co.uk