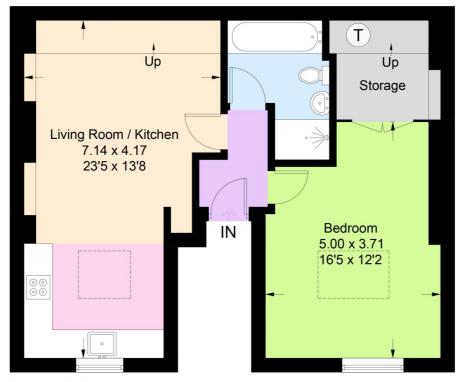

The apartment itself has a generous open plan living room/kitchen with integrated appliances and benefitting from a flood of natural light from the sky lights. There is a large double bedroom benefitting from once again sky lights and a walk in wardrobe. Rounding off the accommodation is a bathroom with separate bath and shower, wash basin and toilet.

# **Kingswood House**

Approximate Gross Internal Area = 56.5 sq m / 608 sq ft

## **Second Floor**

Illustration for identification purposes only, measurements are approximate, not to scale. FloorplansUsketch.com © 2022 (ID890534)

This floorplan is for illustration purposes only and is not to scale. The position and size of doors, windows, appliances and other features are approximate.