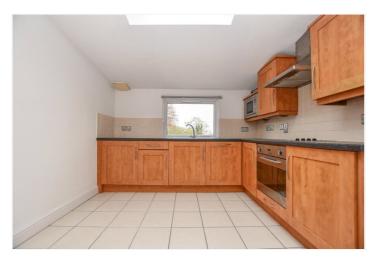

The apartment itself has a generous open plan living room/kitchen with integrated appliances and benefitting from a flood of natural light from the sky lights. There is a large double bedroom benefitting from once again sky lights and a walk in wardrobe. Rounding off the accommodation is a bathroom with separate bath and shower, wash basin and toilet.