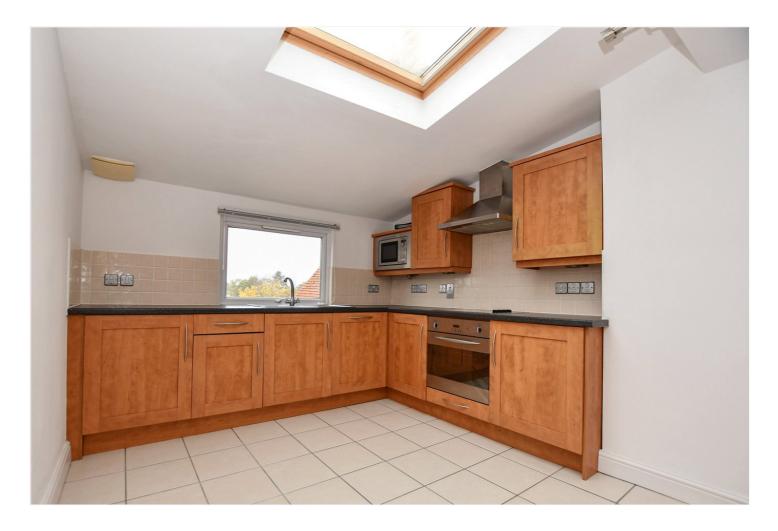

The apartment itself has a generous open plan living room/kitchen with integrated appliances and benefitting from a flood of natural light from the sky lights. There is a large double bedroom benefitting from once again sky lights and a walk in wardrobe. Rounding off the accommodation is a bathroom with separate bath and shower, wash basin and toilet.