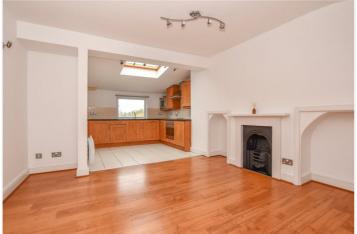

The apartment itself has a generous open plan living room/kitchen with integrated appliances and benefitting from a flood of natural light from the sky lights. There is a large double bedroom benefitting from once again sky lights and a walk in wardrobe. Rounding off the accommodation is a bathroom with separate bath and shower, wash basin and toilet.