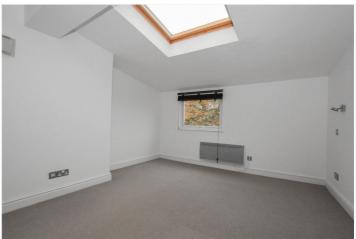

The apartment itself has a generous open plan living room/kitchen with integrated appliances and benefitting from a flood of natural light from the sky lights. There is a large double bedroom benefitting from once again sky lights and a walk in wardrobe. Rounding off the accommodation is a bathroom with separate bath and shower, wash basin and toilet.