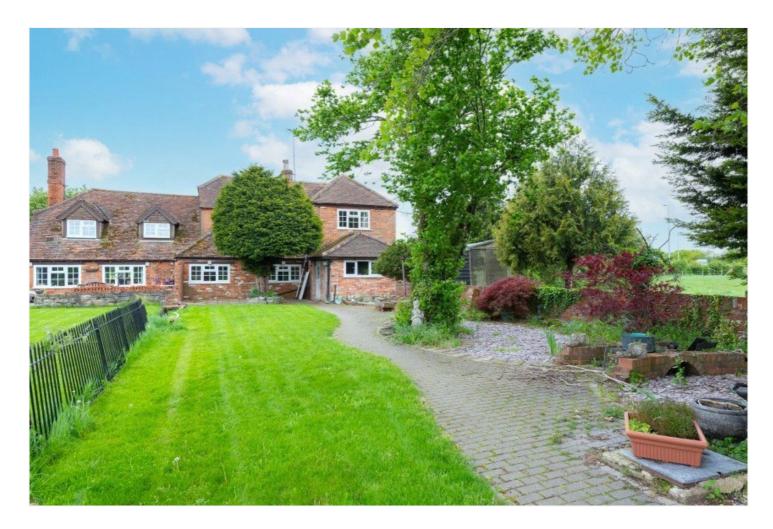

## **DESCRIPTION:**

A unique opportunity to put your own mark on this characterful semi detached cottage which enjoys views over countryside to the front and rear and is set in in a convenient location.

Until recently this cottage was part of the Magpie and Parrott Public House but is now separated into two individual homes and has been partly refurbished, leaving the opportunity for the new owners to put their own mark on the remaining refurbishment.

Maintaining its own individual access at the front, there is shingled parking for several vehicles and at the rear is a cute partly walled enclosed garden with lawns, mature planting and paved areas in which to relax and enjoy the views.