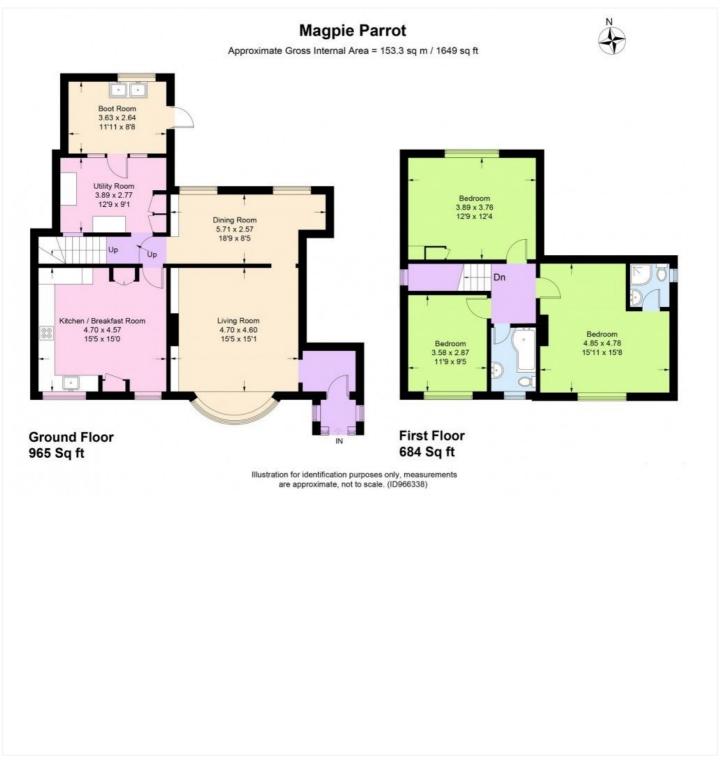

## **AT A GLANCE**

- Vacant possession
- Three bedrooms
- Two refitted bathrooms
- Kitchen/breakfast room
- Three reception rooms
- All Mains services
- Council tax to be confirmed Wokingham
- Satellite/Fibre TV availability BT & Sky
- Super-fast broadband 70Mbps
- Flood risk medium

This floorplan is for illustration purposes only and is not to scale. The position and size of doors, windows, appliances and other features are approximate.

Wokingham | 01189 072777 | wokingham@winkworth.co.uk