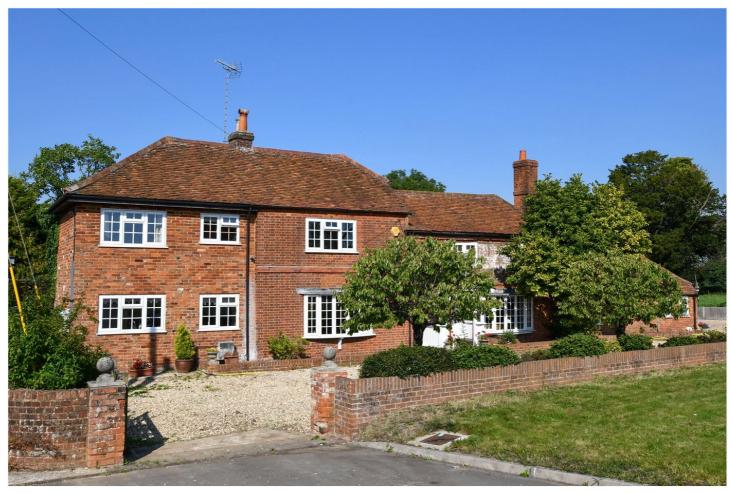

## **DESCRIPTION:**

A unique opportunity to put your own mark on this characterful semi detached cottage which enjoys views over countryside to the front and rear and is set in in a convenient location.

Until recently this cottage was part of the Magpie and Parrott Public House but is now separated into two individual homes and has been partly refurbished, leaving the opportunity for the new owners to put their own mark on the remaining refurbishment.

This home enjoys views to the front and rear over countryside, yet enjoys the convenience of being just 3 miles from junction 11 of the M4 and about 5 miles from Reading town centre and the mainline railway station.

Maintaining its own individual access at the front, there is shingled parking for several vehicles and at the rear is a cute partly walled enclosed garden with lawns, mature planting and paved areas in which to relax and enjoy the views.