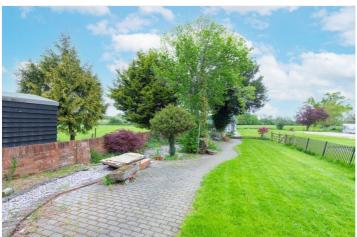

Maintaining its own individual access at the front, there is shingled parking for several vehicles and at the rear is a cute partly walled enclosed garden with lawns, mature planting and paved areas in which to relax and enjoy the views.