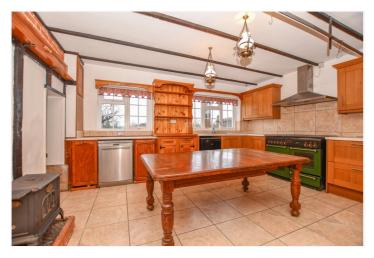

## **DESCRIPTION:**

A unique opportunity to put your own mark on this characterful semi detached cottage which enjoys views over countryside to the front and rear and is set in in a convenient location.

## **AT A GLANCE**

- Vacant possession
- Three bedrooms
- Two refitted bathrooms
- Kitchen/breakfast room
- Three reception rooms
- All Mains services
- Council tax to be confirmed Wokingham
- Satellite/Fibre TV availability BT & Sky
- Super-fast broadband 70Mbps
- Flood risk medium