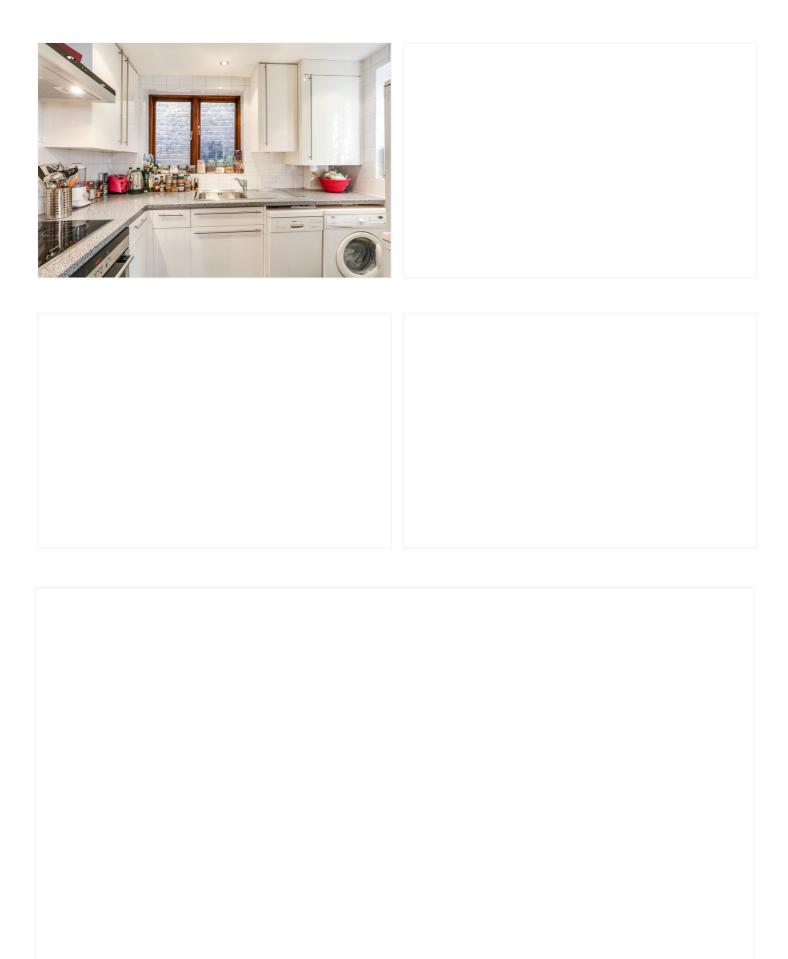

## **DESCRIPTION:**

Set on the raised ground floor of a beautiful period property, the flat has great charm and has been designed with elegance.

You have the original large bay windows, high ceilings, hard wooden floors and ample amounts of storage space throughout the flat.

## **ACCOMMODATION**

1 Bedroom, 1 Reception Room, 1 Bathroom, Flat/Apartment, Period