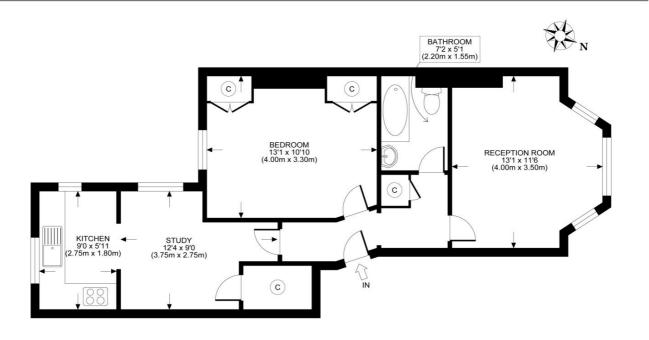

## SAINT MICHAELS GARDENS, W10

TOTAL APPROX. FLOOR PLAN AREA 535 SQ.FT. (50 SQ.M.) GROUND FLOOR

All measurements walls, doors, windows, fittings and their appliances, their size and locations are shown conventionally and are approximate only and cannot be regarded as being a representation either by the seller or his agent nor zentuvo www.zentuvo.co.uk

This floorplan is for illustration purposes only and is not to scale. The position and size of doors, windows, appliances and other features are approximate.

North Kensington | 020 7792 5000 | northkensington@winkworth.co.uk