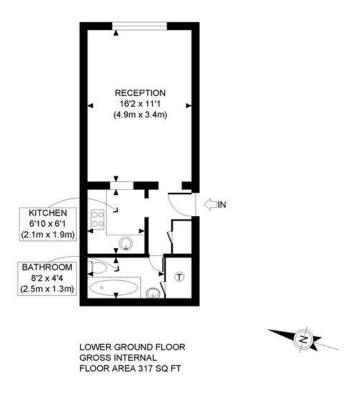

APPROX. GROSS INTERNAL FLOOR AREA: 317 SQ FT/ 29 SQM

# Winkworth

This plan is for illustrative purposes only and should be used as such by any prospective client.

Whilst every attempt has been made to ensure the accuracy of the Floor Plan contained here, measurements of the doors, windows, rooms and any other items are approximate and no responsibility is taken for any errors, omissions, or misstatement.

The services, systems and appliances shown have not been tested and no guarantee as to the operability or efficiency can be given.

PROPERTY PHOT PLANS

This floorplan is for illustration purposes only and is not to scale. The position and size of doors, windows, appliances and other features are approximate.