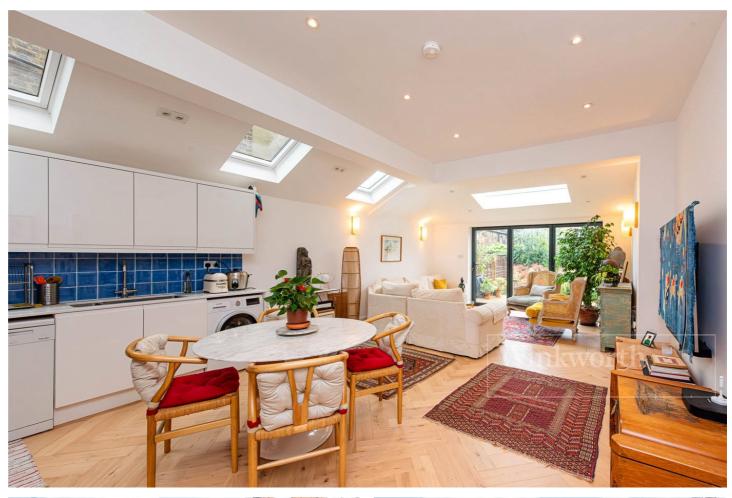

## **DESCRIPTION:**

This superb garden flat has been undergone a full refurbishment by the current owners who have also extended the property to the side and rear to create a stunning open plan living space, which leads conveniently onto a private south facing garden to the rear. This space houses a modern kitchen / dining area and towards the rear of the building a lounging and entertaining space with bi-folding doors and Velux windows creating a feeling of space and light. The flat also has two very good sized double bedrooms and a contemporary bathroom all located towards the front of the building. The property is in excellent condition throughout and is offered to the market with a long lease.