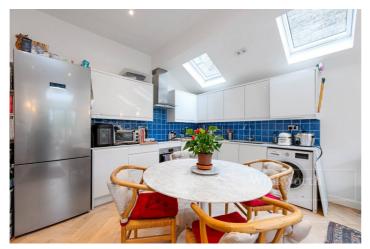

## **DESCRIPTION:**

This superb garden flat has been undergone a full refurbishment by the current owners who have also extended the property to the side and rear to create a stunning open plan living space, which leads conveniently onto a private south facing garden to the rear. This space houses a modern kitchen / dining area and towards the rear of the building a lounging and entertaining space with bi-folding doors and Velux windows creating a feeling of space and light. The flat also has two very good sized double bedrooms and a contemporary bathroom all located towards the front of the building. The property is in excellent condition throughout and is offered to the market with a long lease.