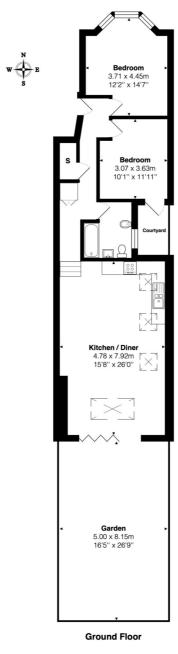

Winkworth

Total Area: 78.6 m<sup>2</sup> ... 846 ft<sup>2</sup> (excluding light well, garden)

This floorplan is for illustration purposes only and is not to scale. The position and size of doors, windows, appliances and other features are approximate.