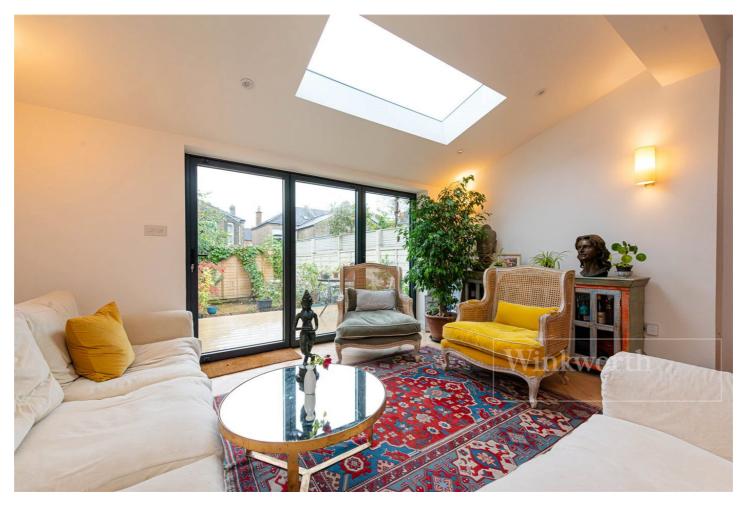

## **DESCRIPTION:**

This superb garden flat has been undergone a full refurbishment by the current owners who have also extended the property to the side and rear to create a stunning open plan living space, which leads conveniently onto a private south facing garden to the rear. This space houses a modern kitchen / dining area and towards the rear of the building a lounging and entertaining space with bi-folding doors and Velux windows creating a feeling of space and light. The flat also has two very good sized double bedrooms and a contemporary bathroom all located towards the front of the building. The property is in excellent condition throughout and is offered to the market with a long lease.