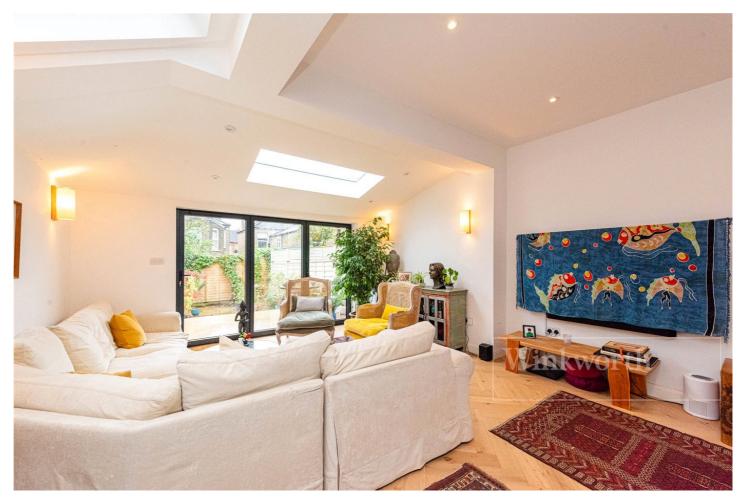

## **DESCRIPTION:**

This superb garden flat has been undergone a full refurbishment by the current owners who have also extended the property to the side and rear to create a stunning open plan living space, which leads conveniently onto a private south facing garden to the rear. This space houses a modern kitchen / dining area and towards the rear of the building a lounging and entertaining space with bi-folding doors and Velux windows creating a feeling of space and light. The flat also has two very good sized double bedrooms and a contemporary bathroom all located towards the front of the building. The property is in excellent condition throughout and is offered to the market with a long lease.