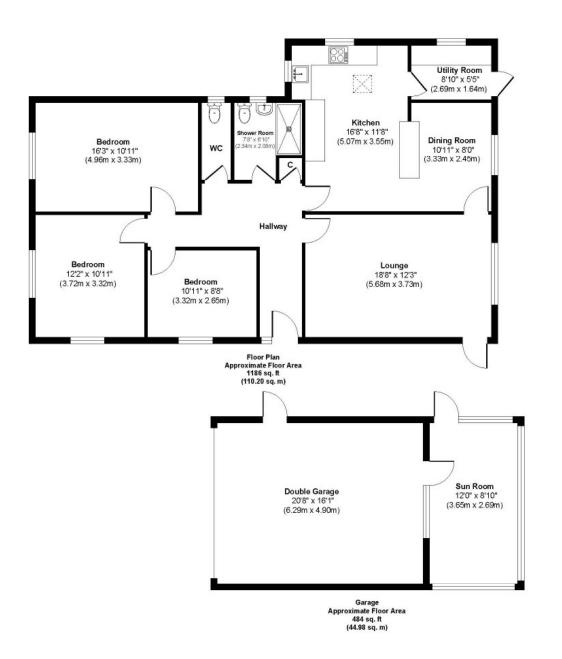

Three Bedrooms
Utility Room
Detached Bungalow
Refurbished Throughout
No Onward Chain
Guest Cloakroom
Double Garage
Driveway
Sought After Location
Lots Of Scope For Extension
Low Maintenacne Garden

EPC TBC | Council Tax Band E