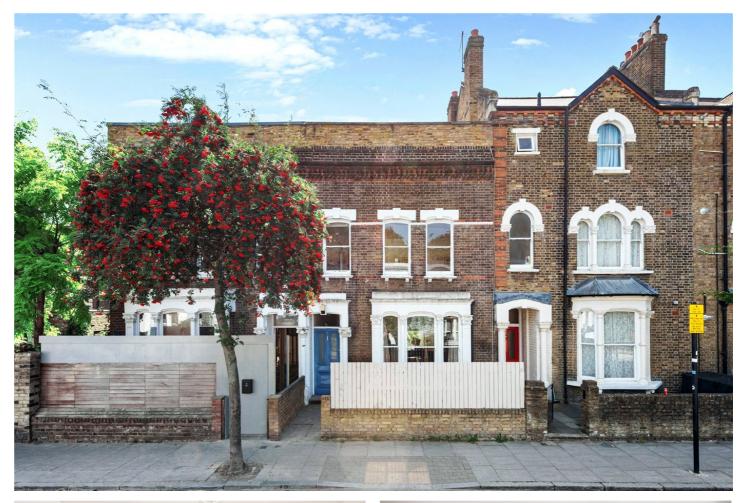

GILLESPIE ROAD, LONDON, N5 **£1,350,000 FREEHOLD** 

## A BRIGHT, THREE BEDROOM, TWO BATHROOM FREEHOLD HOUSE WITH SOUTH FACING GARDEN IN HIGHBURY..

Highbury | 0207 989 7000 | highbury@winkworth.co.uk

#### **DESCRIPTION:**

A charming, three double bedroom, two bathroom freehold home set moments from the Piccadilly line in Highbury, N5. Positioned on a slightly wider plot that usual, accommodation comprises of a wonderfully bright double reception room, complete with original flooring and attractive bay window. The rear of the building occupies a fully equipped kitchen with ample space for dining, and access to a mature, private south facing garden. Three good sized double bedrooms are found on the first floor, along with a modern shower room and contemporary bathroom. The property is completed with a further downstairs wc and finished to a good standard throughout.