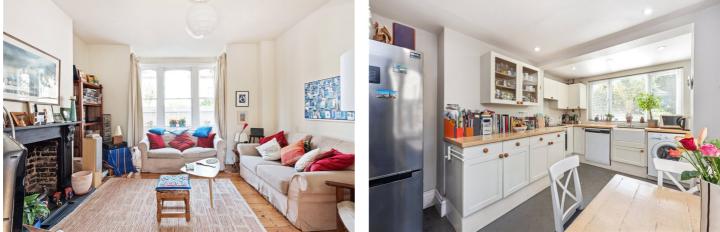

#### **DESCRIPTION:**

A charming, three double bedroom, two bathroom freehold home set moments from the Piccadilly line in Highbury, N5. Positioned on a slightly wider plot that usual, accommodation comprises of a wonderfully bright double reception room, complete with original flooring and attractive bay window. The rear of the building occupies a fully equipped kitchen with ample space for dining, and access to a mature, private south facing garden. Three good sized double bedrooms are found on the first floor, along with a modern shower room and contemporary bathroom. The property is completed with a further downstairs wc and finished to a good standard throughout.