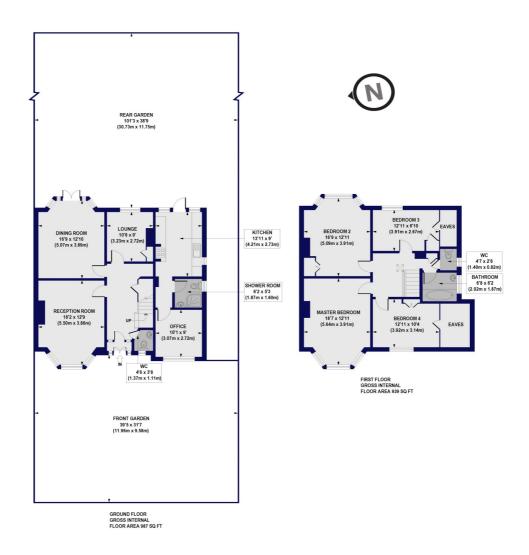

## Claremont Park, N3

Approx. Gross Internal Floor Area 1926 sq. ft / 178.88 sq. m (Including Eaves)

All measurements of walls, doors, windows, fittings and appliances, including their size and location, are shown as standard sizes and do not constitute any warranty or representation by the seller, their agent or CP Creative. Any intending purchaser must satisfy himself by inspection or otherwise as to the correctness of the information contained in these plans. This plan is for illustrative purposes only and should be used as such by any prospective purchasers.