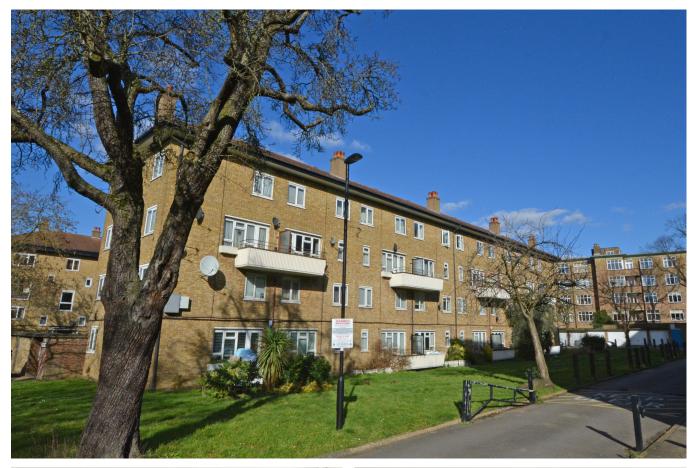

PAYNELL COURT, LAWN TERRACE, BLACKHEATH, SE3 9LN OIEO **£400,000** LEASEHOLD

A VERY GOOD SIZED THREE BEDROOM GROUND AND FIRST FLOOR MAISONETTE WITH A PRIVATE BALCONY SITUATED IN THIS FANTASTIC LOCATION 100 YARDS FROM BLACKHEATH VILLAGE AND STATION.

#### **DESCRIPTION:**

A very good sized three bedroom ground and first floor maisonette with a private balcony situated in this fantastic location 100 yards from Blackheath Village and Station.

The property is in good decorative order with double glazed windows and gas fired central heating.