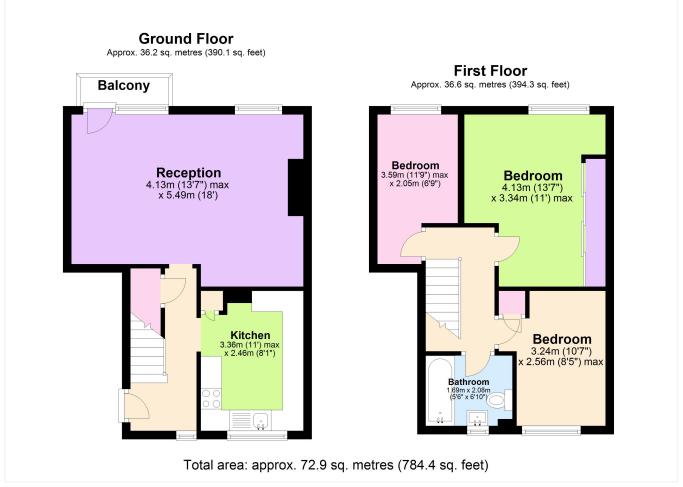

The accommodation briefly comprises of a large (13'7x18) living room with a south facing balcony and a good size kitchen to the ground floor. Upstairs are three bedrooms, the largest is a great size (13'7x11) as well as a family bathroom.

This floorplan is for illustration purposes only and is not to scale. The position and size of doors, windows, appliances and other features are approximate.

Blackheath | 0208 8520999 | blackheath@winkworth.co.uk