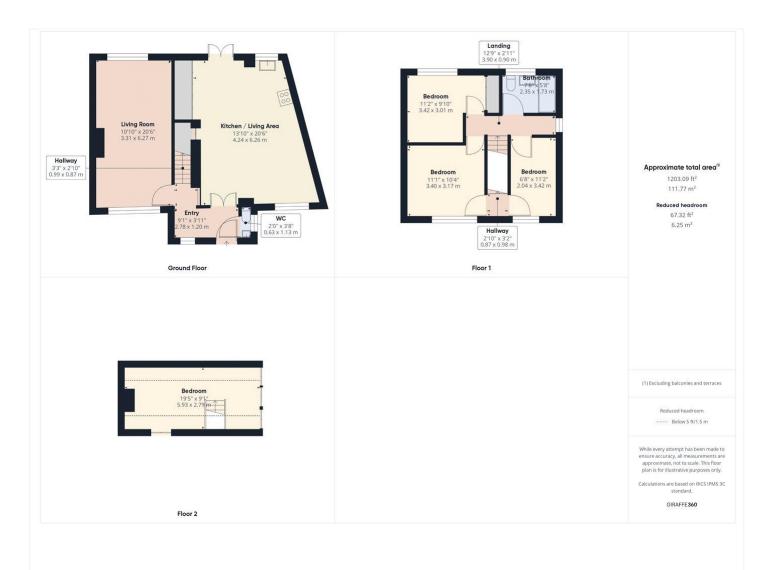

This floorplan is for illustration purposes only and is not to scale. The position and size of doors, windows, appliances and other features are approximate.

Reading | 0118 4022 300 | reading@winkworth.co.uk