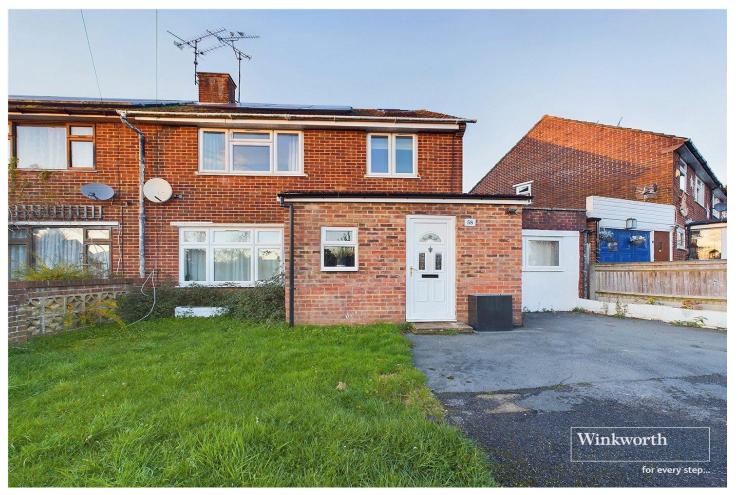

VIRGINIA WAY, BERKSHIRE, RG30 3QS GUIDE PRICE £440,000 FREEHOLD

## THREE BEDROOM THREE STOREY FAMILY HOME WITH CONVERTED LOFT ROOM CURRENTLY USED AS A DOUBLE BEDROOM

Reading | 0118 4022 300 | reading@winkworth.co.uk

for every step...

## **DESCRIPTION:**

Nestled in a sought-after residential area, this three-storey family home has been extended to offer three/four bedrooms, making it ideal for a growing family. The property features an impressive modern open-plan kitchen/dining room, perfect for entertaining or enjoying family meals. Additionally, the ground floor comprises a convenient cloakroom and a spacious dual-aspect living room.

With driveway parking adding to its appeal, this home seamlessly combines practicality with comfort, offering a mix of adaptable living areas and modern amenities. Positioned in a desirable location with easy access to amenities and good transport links, this property presents an excellent opportunity for those in search of a spacious and flexible family residence. Don't miss out - schedule a viewing today to secure this fantastic property