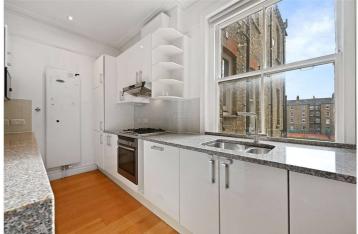

## CASTELLAIN MANSIONS, MAIDA VALE, LONDON, W9 £985,000 LEASEHOLD

A wonderful opportunity to purchase a well-proportioned three-bedroom, two-bathroom, second floor apartment with a balcony, ready for immediate occupation forming part of an attractive well known mansion block located in the heart of this sought after area. The apartment has been designed to create a spacious open plan fully fitted kitchen, dining area / reception room offering a wealth of natural light. Castellain Mansions is situated on a quiet tree lined residential road, close to all of the local amenities offered by this fashionable area, including local boutique shops and cafes on Castellain Road, the famous Regents Canal and the underground at Warwick Avenue (0.4 Miles) on the Bakerloo line.

Primary Double Bedroom With En-Suite Shower Room | Two Further Bedrooms | Family Bathroom | Open-Plan Kitchen/Reception Room | Balcony | Leasehold

for every step...

APPROX. GROSS INTERNAL FLOOR AREA: 960 SQ FT/ 89 SQM