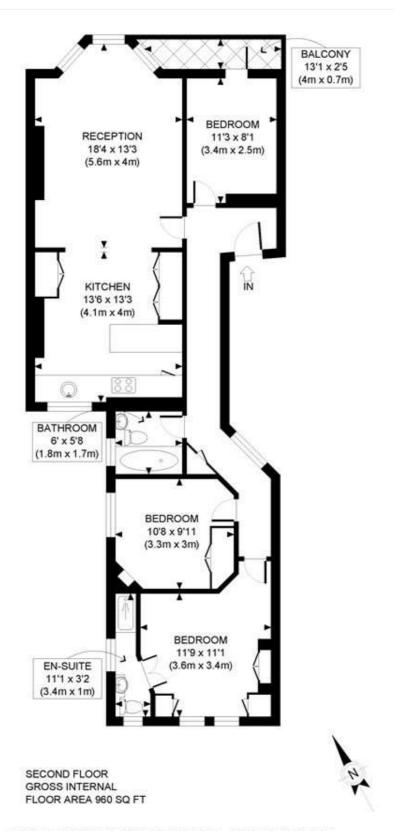

Primary Double Bedroom With En-Suite Shower Room | Two Further Bedrooms | Family Bathroom | Open-Plan Kitchen/Reception Room | Balcony | Leasehold

for every step...

APPROX. GROSS INTERNAL FLOOR AREA: 960 SQ FT/ 89 SQM

This plan is for illustrative purposes only and should be used as such by any prospective client.

Whilst every attempt has been made to ensure the accuracy of the Floor Plan contained here, measurements of the doors, windows, rooms and any other items are approximate and no responsibility is taken for any errors, omissions, or misstatement.