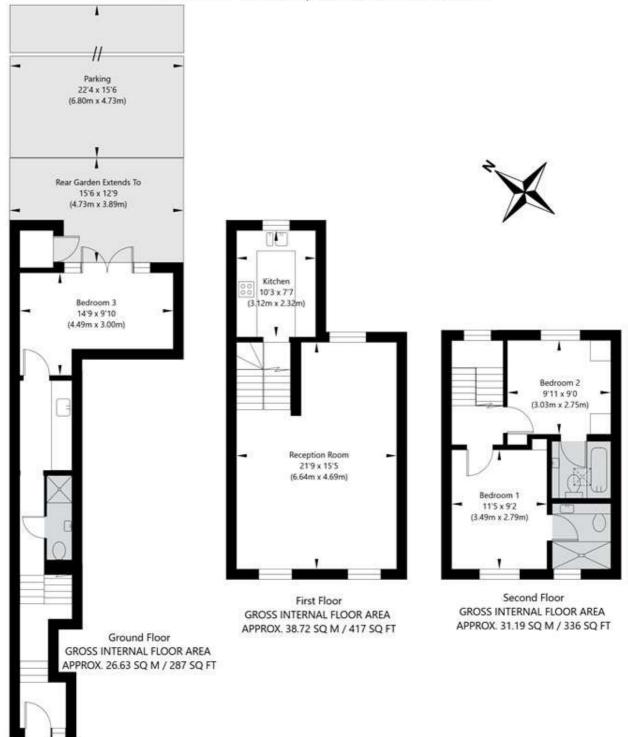

## St Ann's Terrace, London NW8 6PJ

APPROXIMATE GROSS INTERNAL FLOOR AREA 96.54 SQ M / 1040 SQ FT
THIS FLOOR PLAN IS FOR ILLUSTRATIVE PURPOSES ONLY AND
SHOULD BE USED FOR THIS PURPOSE BY PROSPECTIVE APPLICANTS AS ITS NOT TO SCALE.

## ST ANN'S TERRACE, LONDON, NW8 £1,995,000 FREEHOLD

A rare opportunity to purchase this Freehold building located adjacent to St John's Wood High Street. The house comprises a ground floor commercial shop (343 sq ft/31 sq m) which is currently rented out to a hairdresser and a triplex flat (1040 sq ft/96 sq m) with its own front door which is also rented out on a AST. The building also comes with 2 parking spaces at the rear which are rented out.