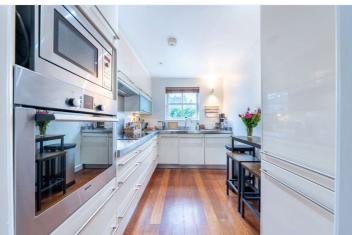

## ST ANN'S TERRACE, LONDON, NW8 £1,995,000 FREEHOLD

A rare opportunity to purchase this Freehold building located adjacent to St John's Wood High Street. The house comprises a ground floor commercial shop (343 sq ft/31 sq m) which is currently rented out to a hairdresser and a triplex flat (1040 sq ft/96 sq m) with its own front door which is also rented out on a AST. The building also comes with 2 parking spaces at the rear which are rented out.