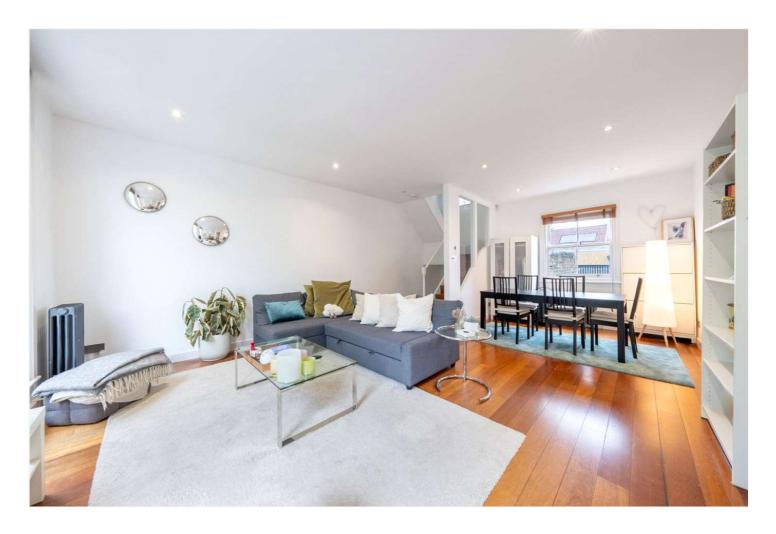

## ST ANN'S TERRACE, LONDON, NW8 £1,995,000 FREEHOLD

A rare opportunity to purchase this Freehold building located adjacent to St John's Wood High Street. The house comprises a ground floor commercial shop (343 sq ft/31 sq m) which is currently rented out to a hairdresser and a triplex flat (1040 sq ft/96 sq m) with its own front door which is also rented out on a AST. The building also comes with 2 parking spaces at the rear which are rented out.