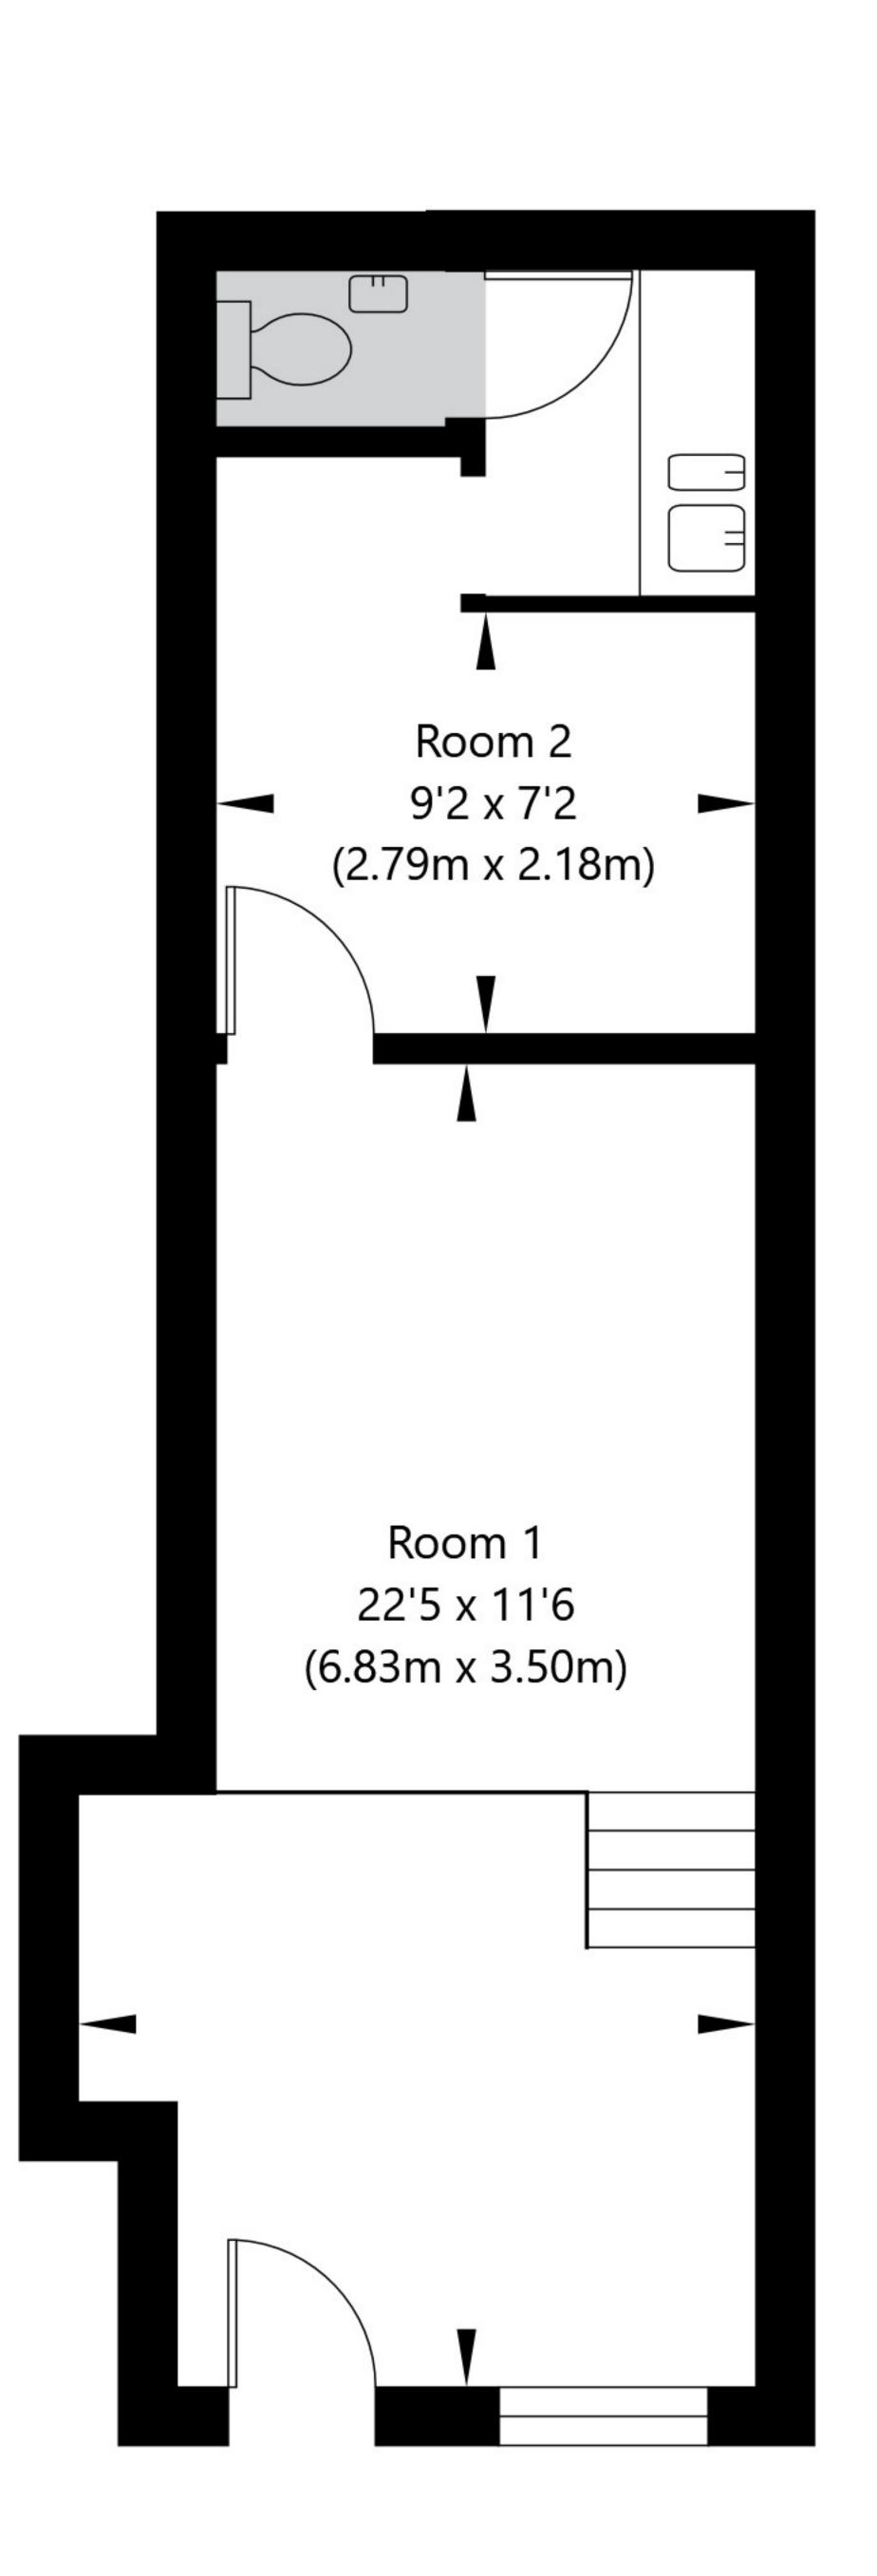

## Shop St Ann's Terrace London NW8 6PJ

Ground Floor GROSS INTERNAL FLOOR AREA APPROX. 31.9 SQ M / 343 SQ FT

APPROXIMATE GROSS INTERNAL FLOOR AREA 31.9 SQ M / 343 SQ FT
THIS FLOOR PLAN IS FOR ILLUSTRATIVE PURPOSES ONLY AND
SHOULD BE USED FOR THIS PURPOSE BY PROSPECTIVE APPLICANTS AS ITS NOT TO SCALE.

## ST ANN'S TERRACE, LONDON, NW8 £1,995,000 FREEHOLD

A rare opportunity to purchase this Freehold building located adjacent to St John's Wood High Street. The house comprises a ground floor commercial shop (343 sq ft/31 sq m) which is currently rented out to a hairdresser and a triplex flat (1040 sq ft/96 sq m) with its own front door which is also rented out on a AST. The building also comes with 2 parking spaces at the rear which are rented out.