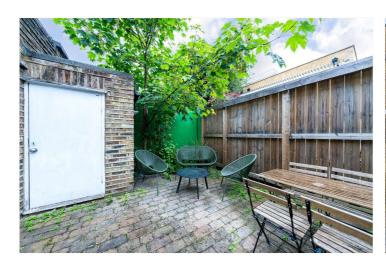

## ST ANN'S TERRACE, LONDON, NW8 £1,995,000 FREEHOLD

A rare opportunity to purchase this Freehold building located adjacent to St John's Wood High Street. The house comprises a ground floor commercial shop (343 sq ft/31 sq m) which is currently rented out to a hairdresser and a triplex flat (1040 sq ft/96 sq m) with its own front door which is also rented out on a AST. The building also comes with 2 parking spaces at the rear which are rented out.

St Ann's Terrace is located within 400 metres of St John's Wood Underground Station (Jubilee line) whilst the American School and Regent's Park are close at hand.

Investment Opportunity | Triplex Flat with Private Entrance | Three Bedrooms | Private Garden | Ground Floor Commercial Shop | Off Street Parking for Two Cars | Freehold