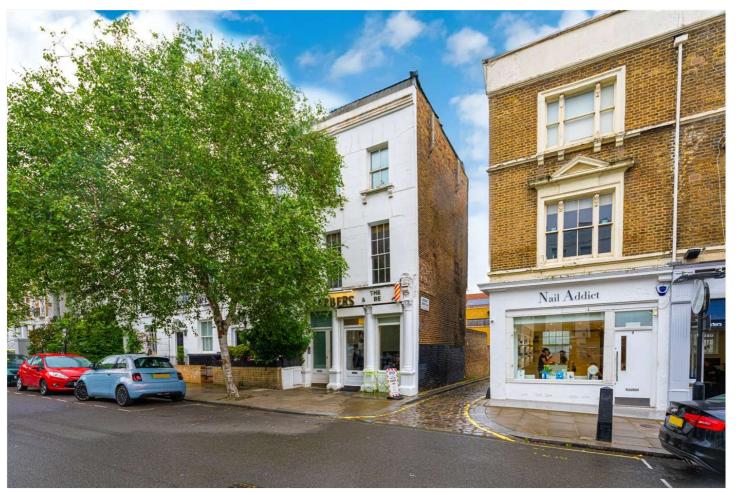

## ST ANN'S TERRACE, LONDON, NW8 £1,995,000 FREEHOLD

A rare opportunity to purchase this Freehold building located adjacent to St John's Wood High Street. The house comprises a ground floor commercial shop (343 sq ft/31 sq m) which is currently rented out to a hairdresser and a triplex flat (1040 sq ft/96 sq m) with its own front door which is also rented out on a AST. The building also comes with 2 parking spaces at the rear which are rented out.

St Ann's Terrace is located within 400 metres of St John's Wood Underground Station (Jubilee line) whilst the American School and Regent's Park are close at hand.

Investment Opportunity | Triplex Flat with Private Entrance | Three Bedrooms | Private Garden | Ground Floor Commercial Shop | Off Street Parking for Two Cars | Freehold