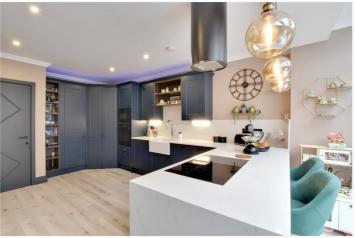

Presented in beautiful condition throughout, the property briefly comprises a magnificent 26ft kitchen and living space on the ground floor, which leads to the garden via trifold doors. The kitchen area has been built to an extremely high standard, with excellent storage and fitted whitegoods. The reception area is spacious with skylight windows. The ground floor also features a WC and a study room to the front. Upstairs there are four double bedrooms, a lovely family bathroom and ensuite. The garden to the rear is east facing with astro turf and low maintenance. The property hugely benefits from off street parking!