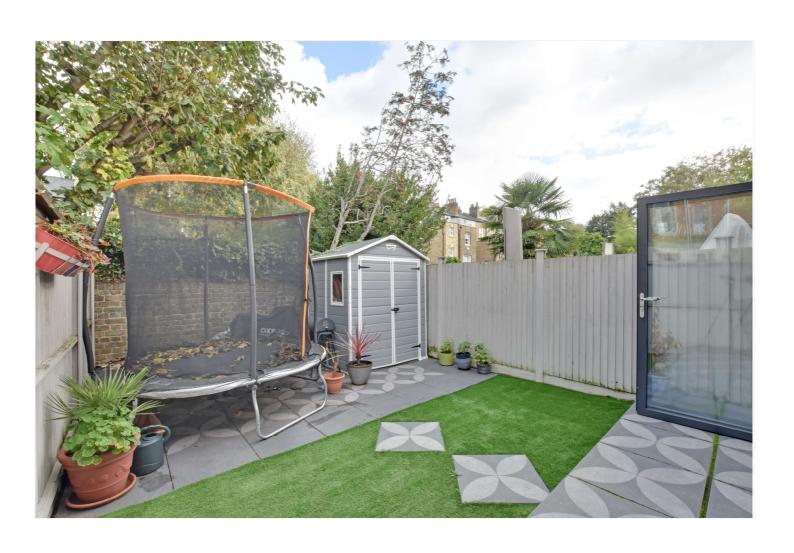

Presented in beautiful condition throughout, the property briefly comprises a magnificent 26ft kitchen and living space on the ground floor, which leads to the garden via trifold doors. The kitchen area has been built to an extremely high standard, with excellent storage and fitted whitegoods. The reception area is spacious with skylight windows. The ground floor also features a WC and a study room to the front. Upstairs there are four double bedrooms, a lovely family bathroom and ensuite. The garden to the rear is east facing with astro turf and low maintenance. The property hugely benefits from off street parking!

## **AT A GLANCE**

- stunning family home
- four double bedrooms
- three storey
- two bathrooms
- extended to rear
- outstanding kitchen/living room
- off street parking
- study room
- east facing garden
- moments from the Royal Park