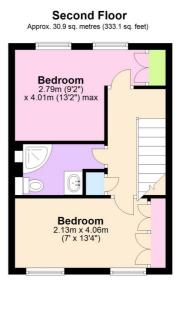

Presented in beautiful condition throughout, the property briefly comprises a magnificent 26ft kitchen and living space on the ground floor, which leads to the garden via trifold doors. The kitchen area has been built to an extremely high standard, with excellent storage and fitted whitegoods. The reception area is spacious with skylight windows. The ground floor also features a WC and a study room to the front. Upstairs there are four double bedrooms, a lovely family bathroom and ensuite. The garden to the rear is east facing with astro turf and low maintenance. The property hugely benefits from off street parking!

## **AT A GLANCE**

- stunning family home
- four double bedrooms
- three storey
- two bathrooms
- extended to rear
- outstanding kitchen/living room
- off street parking
- study room
- east facing garden
- moments from the Royal Park

Total area: approx. 119.9 sq. metres (1290.9 sq. feet)

This floorplan is for illustration purposes only and is not to scale. The position and size of doors, windows, appliances and other features are approximate.