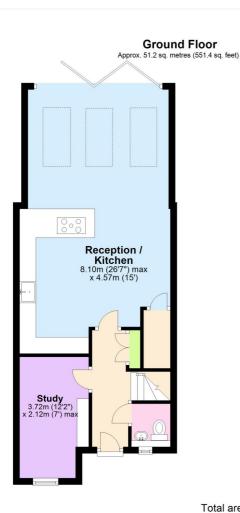

Presented in beautiful condition throughout, the property briefly comprises a magnificent 26ft kitchen and living space on the ground floor, which leads to the garden via trifold doors. The kitchen area has been built to an extremely high standard, with excellent storage and fitted whitegoods. The reception area is spacious with skylight windows. The ground floor also features a WC and a study room to the front. Upstairs there are four double bedrooms, a lovely family bathroom and ensuite. The garden to the rear is east facing with astro turf and low maintenance. The property hugely benefits from off street parking!

## **AT A GLANCE**

- stunning family home
- four double bedrooms
- three storey
- two bathrooms
- extended to rear
- outstanding kitchen/living room
- off street parking
- study room
- east facing garden
- moments from the Royal Park

Total area: approx. 119.9 sq. metres (1290.9 sq. feet)

This floorplan is for illustration purposes only and is not to scale. The position and size of doors, windows, appliances and other features are approximate.