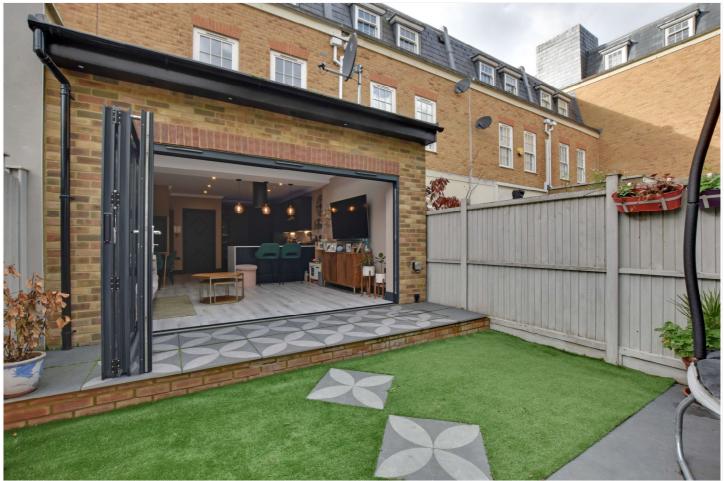

Presented in beautiful condition throughout, the property briefly comprises a magnificent 26ft kitchen and living space on the ground floor, which leads to the garden via trifold doors. The kitchen area has been built to an extremely high standard, with excellent storage and fitted whitegoods. The reception area is spacious with skylight windows. The ground floor also features a WC and a study room to the front. Upstairs there are four double bedrooms, a lovely family bathroom and ensuite. The garden to the rear is east facing with astro turf and low maintenance. The property hugely benefits from off street parking!