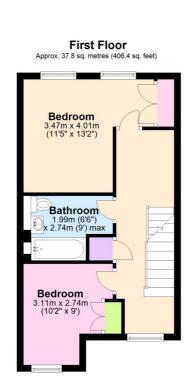

Presented in beautiful condition throughout, the property briefly comprises a magnificent 26ft kitchen and living space on the ground floor, which leads to the garden via trifold doors. The kitchen area has been built to an extremely high standard, with excellent storage and fitted whitegoods. The reception area is spacious with skylight windows. The ground floor also features a WC and a study room to the front. Upstairs there are four double bedrooms, a lovely family bathroom and ensuite. The garden to the rear is east facing with astro turf and low maintenance. The property hugely benefits from off street parking!

## **AT A GLANCE**

- stunning family home
- four double bedrooms
- three storey
- two bathrooms
- extended to rear
- outstanding kitchen/living room
- off street parking
- study room
- east facing garden
- moments from the Royal Park

Total area: approx. 119.9 sq. metres (1290.9 sq. feet)

This floorplan is for illustration purposes only and is not to scale. The position and size of doors, windows, appliances and other features are approximate.