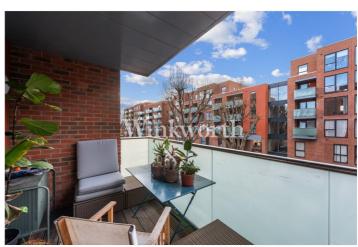

The interior is stylish and contemporary, filled with natural light and featuring high-quality fixtures and fittings throughout. The apartment is in excellent condition.

The open-plan kitchen and reception room is light and airy, with access to a private balcony. This space is ideal for dining, relaxing, and entertaining.