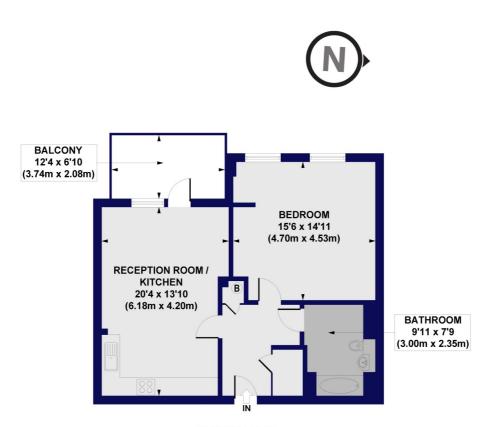

## Birdsmouth Court, Bathurst Square, N15 Approx. Gross Internal Floor Area 677 sq. ft / 62.91 sq. m

SECOND FLOOR

All measurements of walls, doors, windows, fittings and appliances, including their size and location, are shown as standard sizes and on constitute any warranty or representation by the seller, their agent or CP Creative. Any intending purchaser must satisfy himself by inspection otherwise as to the correctness of the information contained in these pize. This plan is for illustrative purposes only and should be used as such by any prospective purchasers.

Winkworth

This floorplan is for illustration purposes only and is not to scale. The position and size of doors, windows, appliances and other features are approximate.

**Tenure:** Leasehold **Term:** 0 year and 0 months