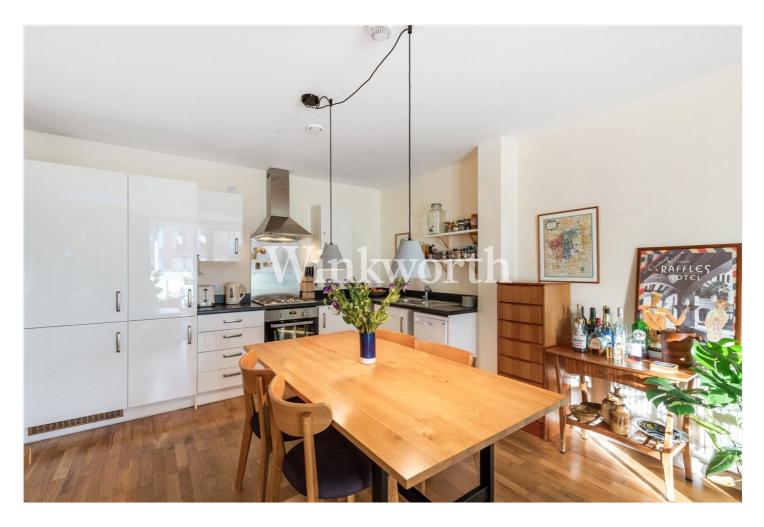

The modern kitchen is fitted with high-end appliances, and the spacious bedroom features built-in storage. The apartment is completed by a sleek family bathroom.

The property benefits from well-maintained communal areas, and access to an on-site gym. With electric car charging points available, this development is designed for 21st-century living.