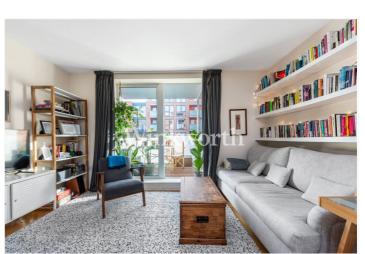

The interior is stylish and contemporary, filled with natural light and featuring high-quality fixtures and fittings throughout. The apartment is in excellent condition.

The open-plan kitchen and reception room is light and airy, with access to a private balcony. This space is ideal for dining, relaxing, and entertaining.