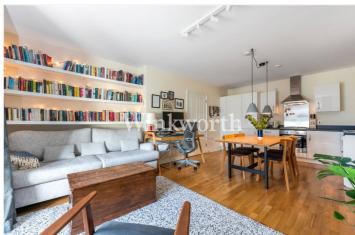

The interior is stylish and contemporary, filled with natural light and featuring high-quality fixtures and fittings throughout. The apartment is in excellent condition.

The open-plan kitchen and reception room is light and airy, with access to a private balcony. This space is ideal for dining, relaxing, and entertaining.

The modern kitchen is fitted with high-end appliances, and the spacious bedroom features built-in storage. The apartment is completed by a sleek family bathroom.

The property benefits from well-maintained communal areas, and access to an on-site gym. With electric car charging points available, this development is designed for 21st-century living.