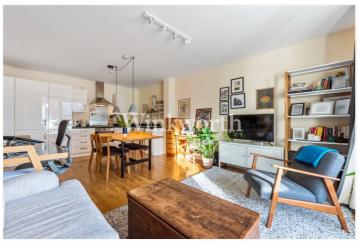

The interior is stylish and contemporary, filled with natural light and featuring high-quality fixtures and fittings throughout. The apartment is in excellent condition.

The open-plan kitchen and reception room is light and airy, with access to a private balcony. This space is ideal for dining, relaxing, and entertaining.

The modern kitchen is fitted with high-end appliances, and the spacious bedroom features built-in storage. The apartment is completed by a sleek family bathroom.

The property benefits from well-maintained communal areas, and access to an on-site gym. With electric car charging points available, this development is designed for 21st-century living.