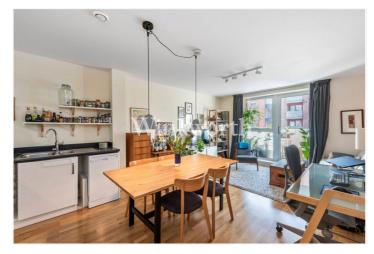

The interior is stylish and contemporary, filled with natural light and featuring high-quality fixtures and fittings throughout. The apartment is in excellent condition.

The open-plan kitchen and reception room is light and airy, with access to a private balcony. This space is ideal for dining, relaxing, and entertaining.

The modern kitchen is fitted with high-end appliances, and the spacious bedroom features built-in storage. The apartment is completed by a sleek family bathroom.

The property benefits from well-maintained communal areas, and access to an on-site gym. With electric car charging points available, this development is designed for 21st-century living.