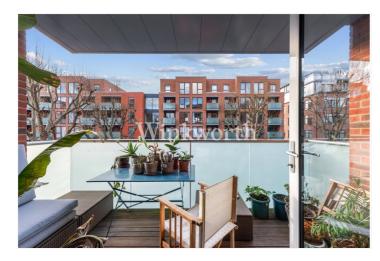

The interior is stylish and contemporary, filled with natural light and featuring high-quality fixtures and fittings throughout. The apartment is in excellent condition.

The open-plan kitchen and reception room is light and airy, with access to a private balcony. This space is ideal for dining, relaxing, and entertaining.

The modern kitchen is fitted with high-end appliances, and the spacious bedroom features built-in storage. The apartment is completed by a sleek family bathroom.

The property benefits from well-maintained communal areas, and access to an on-site gym. With electric car charging points available, this development is designed for 21st-century living.