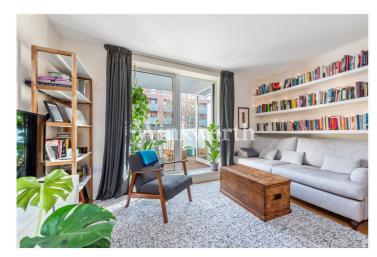

The interior is stylish and contemporary, filled with natural light and featuring high-quality fixtures and fittings throughout. The apartment is in excellent condition.

The open-plan kitchen and reception room is light and airy, with access to a private balcony. This space is ideal for dining, relaxing, and entertaining.