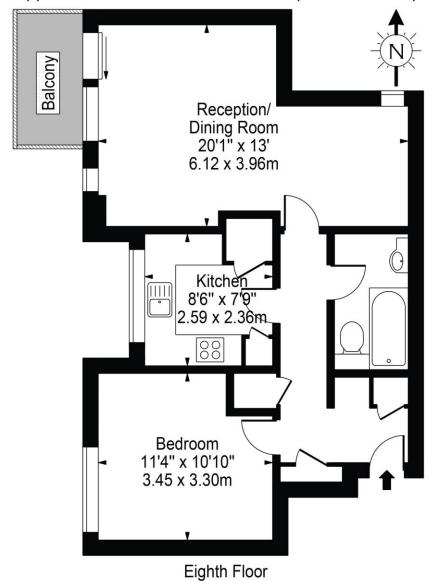

## **DESCRIPTION:**

This charming one bedroom purpose-built flat located on the top floor features a separate kitchen and a spacious reception room accompanied with a balcony. The well-appointed bathroom lays just opposite the large bedroom double bed. This property also comes with a garage and lift access to the property and this secure gated development further benefits from electric pedestrian and vehicle gates and CCTV. Located in a desirable area, this flat offers easy access to local amenities and transport links. Ideal for professionals, couples, or small families.

## Bloomsbury Close, W5 Approx. Gross Internal Area 553 Sq Ft - 51.38 Sq M

## For Illustration Purposes Only - Not To Scale Floor Plan by Mira Nikolova Photography

This floor plan should be used as a general outline for guidance only and does not constitute in whole or in part an offer or contract.

This floorplan is for illustration purposes only and is not to scale. The position and size of doors, windows, appliances and other features are approximate.

Ealing & Acton | 0208 896 0123 | ealing@winkworth.co.uk