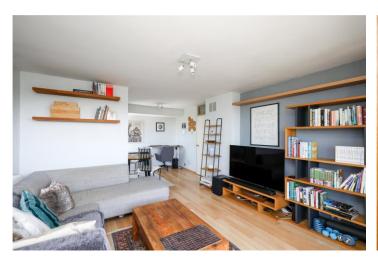

## **DESCRIPTION:**

This charming one bedroom purpose-built flat located on the top floor features a separate kitchen and a spacious reception room accompanied with a balcony. The well-appointed bathroom lays just opposite the large bedroom double bed. This property also comes with a garage and lift access to the property and this secure gated development further benefits from electric pedestrian and vehicle gates and CCTV. Located in a desirable area, this flat offers easy access to local amenities and transport links. Ideal for professionals, couples, or small families.