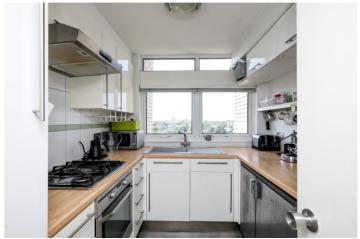

## **DESCRIPTION:**

This charming one bedroom purpose-built flat located on the top floor features a separate kitchen and a spacious reception room accompanied with a balcony. The well-appointed bathroom lays just opposite the large bedroom double bed. This property also comes with a garage and lift access to the property and this secure gated development further benefits from electric pedestrian and vehicle gates and CCTV. Located in a desirable area, this flat offers easy access to local amenities and transport links. Ideal for professionals, couples, or small families.