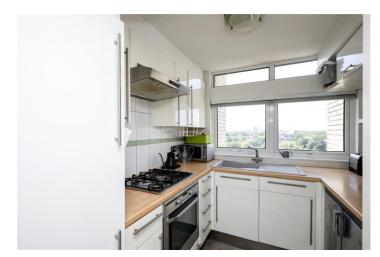

## **DESCRIPTION:**

This charming one bedroom purpose-built flat located on the top floor features a separate kitchen and a spacious reception room accompanied with a balcony. The well-appointed bathroom lays just opposite the large bedroom double bed. This property also comes with a garage and lift access to the property and this secure gated development further benefits from electric pedestrian and vehicle gates and CCTV. Located in a desirable area, this flat offers easy access to local amenities and transport links. Ideal for professionals, couples, or small families.