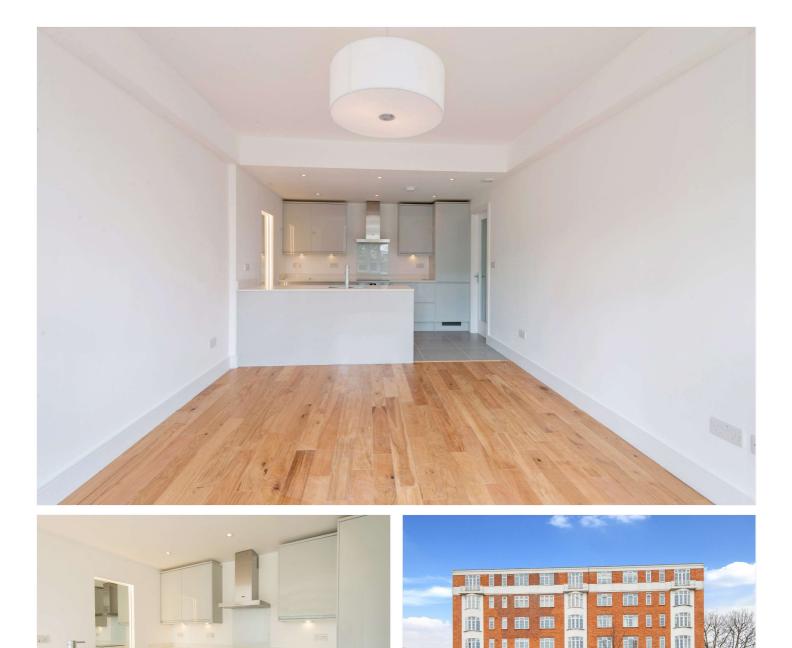

# GROVE END GARDENS, ST JOHN'S WOOD, LONDON, NW8 **£650 PER WEEK** UNFURNISHED

A refurbished, bright and spacious (approximately 590sqft) one bedroom apartment situated on the first floor of this portered mansion block well located for St John's Wood High Street and Underground Station (Jubilee line). Grove End Gardens benefits from communal gardens, passenger lifts and 24 hour Concierge. Please also note a rolling program of individual flat refurbishments is also in process. Please note a programme of external repairs is in progress which will involve a phased programme of scaffolding being erected to the building. Please call for further details.

Principal Bedroom with En-Suite Bathroom | Guest WC | Reception Room | Kitchen | Parking on a First Come First Served Basis | Communal Gardens | 24 Hour Concierge | Passenger Lift | Parcel, Dry Cleaning and Key Holding App | Bike Storage