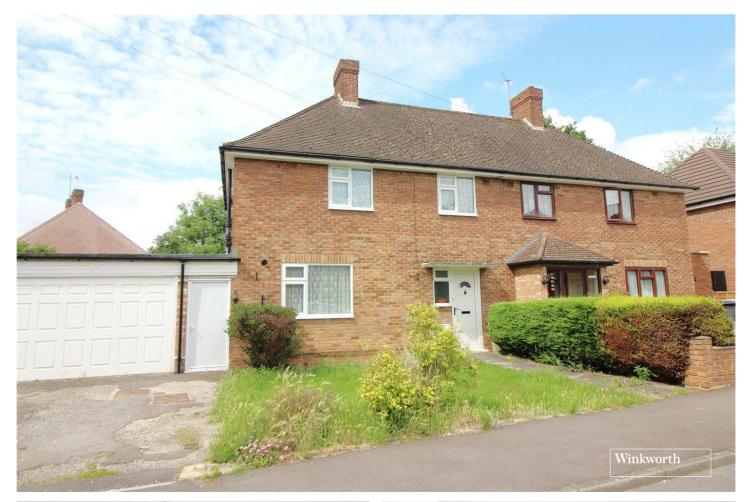

ODDESEY ROAD, BOREHAMWOOD, HERTFORDSHIRE, WD6 **£1,850 PER MONTH UNFURNISHED** 

## THIS NEWLY DECORATED THREE BEDROOM SEMI-DETACHED HOME CLOSE TO LOCAL AMENITIES.

Borehamwood | 020 8953 8899 | borehamwood@winkworth.co.uk

Tenant Fees Apply: Details of fees for tenant referencing, tenancy agreement admin fees and renewal fees are available on the Winkworth website and the link can be found with the displayed rent for the property. Tenants should ensure they are fully conversant with these upfront fees and other costs that are involved at the outset of the tenancy before making an offer to rent and your local Winkworth office will provide written details upon request.

## **DESCRIPTION:**

This newly decorated three bedroom semi-detached home is available on an unfurnished basis from early November. Benefitting from two receptions, fitted kitchen, two double bedrooms, one single bedroom and modern main family bathroom. With off-street parking for two cars (garage not included), married with a side garden and a large South Westerly facing dog legged rear garden, this great property is located within a short walk from local shops and bus routes to Borehamwood town centre. Viewings come highly recommended.