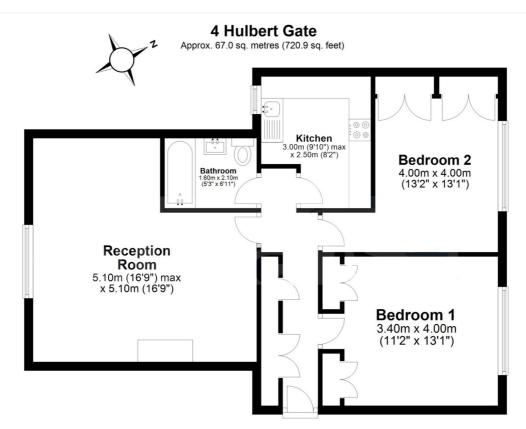

## Total area: approx. 67.0 sq. metres (720.9 sq. feet)

Floor Plan measurements are approximate and are for illustrative purposes only. While we do not doubt the floor plans accuracy, we make no guarantee, warranty or representation as to the accuracy and completeness of the floor plan. Plan produced using PlanUp.

This floorplan is for illustration purposes only and is not to scale. The position and size of doors, windows, appliances and other features are approximate.

Wokingham | 01189 072777 | wokingham@winkworth.co.uk