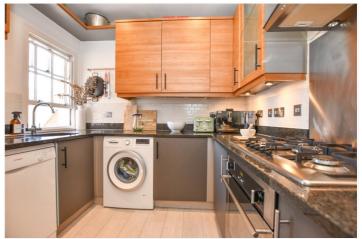

This wonderful apartment comprises a living/dining room with a sash window flooding the room with natural light, a separate kitchen, a large master bedroom with fitted wardrobes, a second bedroom that could be utilised as a study which also has fitted wardrobes, a 3 piece bathroom suite and a spacious hallway.