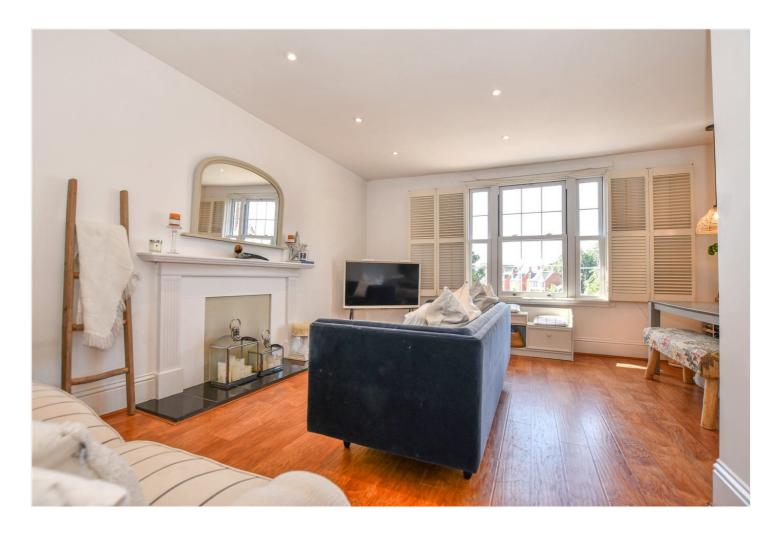

This wonderful apartment comprises a living/dining room with a sash window flooding the room with natural light, a separate kitchen, a large master bedroom with fitted wardrobes, a second bedroom that could be utilised as a study which also has fitted wardrobes, a 3 piece bathroom suite and a spacious hallway.

The owners have looked after the property throughout their tenure and is present in immaculate condition. The property also benefits from an allocated parking space in a gated car park and a communal garden space.