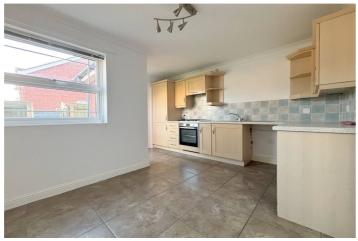

## **Entrance Hall**

Living Room - 19'6" x 12'7" (5.94m x 3.84m)

Kitchen - 12'6" x 8'4" (3.8m x 2.54m)

**Downstairs W/C** 

**Bedroom One - 12'7" x 8**'7" (3.84m x 2.62m)

**Bedroom Two** - 12'7" x 8'4" (3.84m x 2.54m)