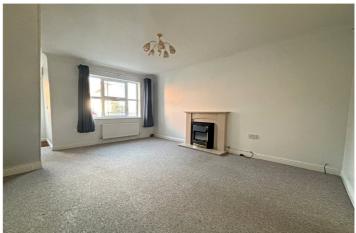

## **Entrance Hall**

Living Room - 19'6" x 12'7" (5.94m x 3.84m)

Kitchen - 12'6" x 8'4" (3.8m x 2.54m)

**Downstairs W/C** 

**Bedroom One - 12'7" x 8**'7" (3.84m x 2.62m)

**Bedroom Two** - 12'7" x 8'4" (3.84m x 2.54m)