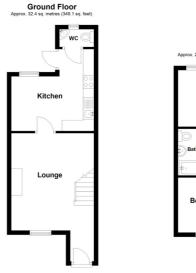

## **ACCOMMODATION**

## **Entrance Hall**

Living Room - 19'6" x 12'7" (5.94m x 3.84m)

Kitchen - 12'6" x 8'4" (3.8m x 2.54m)

**Downstairs W/C** 

**Bedroom One - 12'7" x 8**'7" (3.84m x 2.62m)

**Bedroom Two** - 12'7" x 8'4" (3.84m x 2.54m)

**Family Bathroom** - 5'8" x 7'1" (1.73m x 2.16m)

- End Terraced House
- Kitchen/Diner
- Downstairs Cloakroom
- Two Double Bedrooms
- Gas Central heating
- UPVC Glazing
- Driveway to the Rear
- Popular Location

First Floor

Bedroom 1

Total area: approx. 61.3 sq. metres (659.7 sq. feet)

Sleaford | 01529 303 377 | sleaford@winkworth.co.uk