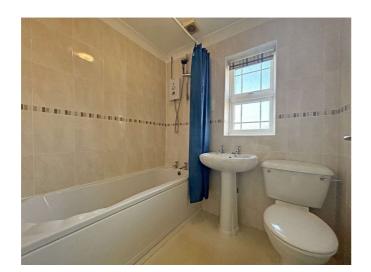

**Family Bathroom** - 5'8" x 7'1" (1.73m x 2.16m)

- End Terraced House
- Kitchen/Diner
- Downstairs Cloakroom
- Two Double Bedrooms
- Gas Central heating
- UPVC Glazing
- Driveway to the Rear
- Popular Location