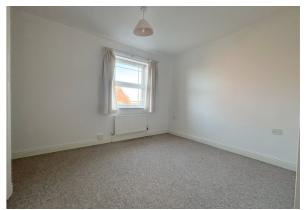

## **Entrance Hall**

Living Room - 19'6" x 12'7" (5.94m x 3.84m)

Kitchen - 12'6" x 8'4" (3.8m x 2.54m)

**Downstairs W/C** 

**Bedroom One - 12'7" x 8**'7" (3.84m x 2.62m)

**Bedroom Two** - 12'7" x 8'4" (3.84m x 2.54m)