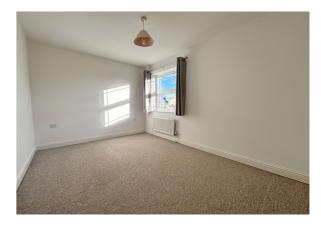

## **Entrance Hall**

Living Room - 19'6" x 12'7" (5.94m x 3.84m)

Kitchen - 12'6" x 8'4" (3.8m x 2.54m)

**Downstairs W/C** 

**Bedroom One - 12'7" x 8**'7" (3.84m x 2.62m)

**Bedroom Two** - 12'7" x 8'4" (3.84m x 2.54m)