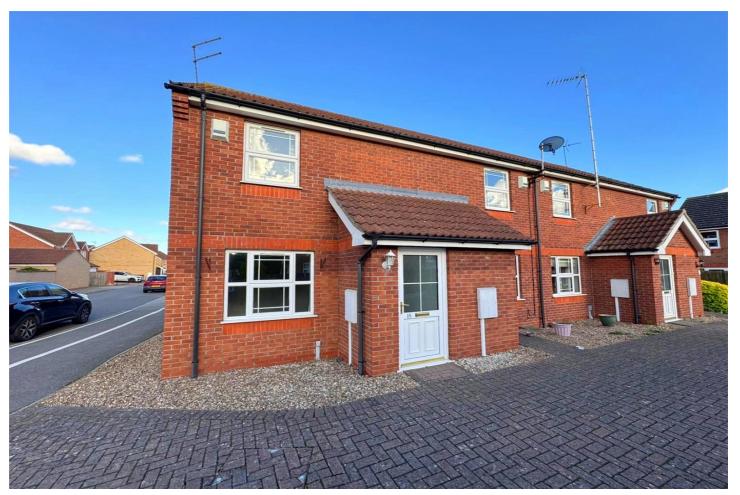

## 18 SPIRE VIEW, LINCOLNSHIRE, NG34 7RN

## £155,000 FREEHOLD

\*NO CHAIN\* Benefitting from no onward chain is this Two Bedroom End-Terraced home situated in the popular residential area of Quarrington. The accommodation comprises of Entrance Hall, Downstairs Cloakroom, Living Room, Kitchen/Diner, Two Bedrooms and a Family Bathroom. The property has a driveway to the rear for one car, a small low maintenance paved garden, gas central heating and UPVC double glazing.

**Family Bathroom** - 5'8" x 7'1" (1.73m x 2.16m)

- End Terraced House
- Kitchen/Diner
- Downstairs Cloakroom
- Two Double Bedrooms
- Gas Central heating
- UPVC Glazing
- Driveway to the Rear
- Popular Location