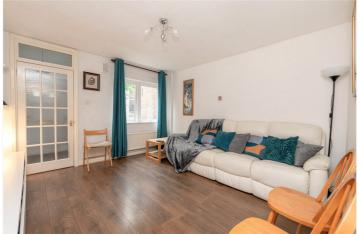

## **DESCRIPTION:**

Nestled on a tree-lined street in the heart of Notting Hill, this impeccably preserved 1970's terraced house exudes mid-century charm and modern convenience.

Upon entering, you are greeted by an airy living space with good ceiling height. The well-designed kitchen, which is at the rear of the property, has masses of storage, a separate pantry and access to the garden. The kitchen has a cohesive and versatile layout with a large window which bathe the kitchen in natural light and provide views of the garden and space beyond. The first floor of the house includes two spacious bedrooms and family bathroom. The second floor comprises of a large bedroom, WC and large eaves storage, which could be converted into another bedroom. Vaulted ceilings, large windows and creative storage solutions add character and functionality to the rooms upstairs.

## **AT A GLANCE**

- Freehold House
- Large Eat-In Kitchen
- Private Garden
- Three Double Bedrooms
- Family Bathroom
- One Extra WC
- Plenty of Storage
- Potential to Extend the Eaves Space and Create Another Bedroom