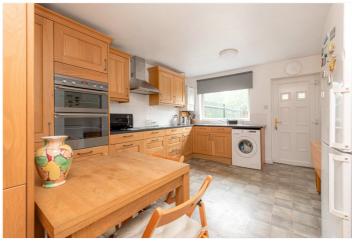

## **DESCRIPTION:**

Nestled on a tree-lined street in the heart of Notting Hill, this impeccably preserved 1970's terraced house exudes mid-century charm and modern convenience.

Upon entering, you are greeted by an airy living space with good ceiling height. The well-designed kitchen, which is at the rear of the property, has masses of storage, a separate pantry and access to the garden. The kitchen has a cohesive and versatile layout with a large window which bathe the kitchen in natural light and provide views of the garden and space beyond. The first floor of the house includes two spacious bedrooms and family bathroom. The second floor comprises of a large bedroom, WC and large eaves storage, which could be converted into another bedroom. Vaulted ceilings, large windows and creative storage solutions add character and functionality to the rooms upstairs.