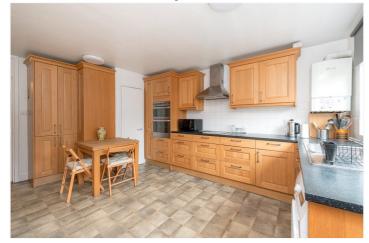

## **DESCRIPTION:**

Nestled on a tree-lined street in the heart of Notting Hill, this impeccably preserved 1970's terraced house exudes mid-century charm and modern convenience.

Upon entering, you are greeted by an airy living space with good ceiling height. The well-designed kitchen, which is at the rear of the property, has masses of storage, a separate pantry and access to the garden. The kitchen has a cohesive and versatile layout with a large window which bathe the kitchen in natural light and provide views of the garden and space beyond. The first floor of the house includes two spacious bedrooms and family bathroom. The second floor comprises of a large bedroom, WC and large eaves storage, which could be converted into another bedroom. Vaulted ceilings, large windows and creative storage solutions add character and functionality to the rooms upstairs.