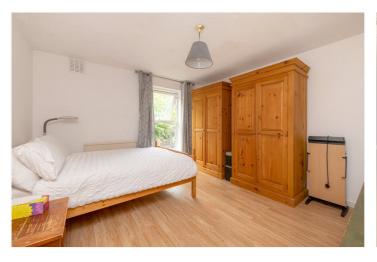

## **DESCRIPTION:**

Nestled on a tree-lined street in the heart of Notting Hill, this impeccably preserved 1970's terraced house exudes mid-century charm and modern convenience.

Upon entering, you are greeted by an airy living space with good ceiling height. The well-designed kitchen, which is at the rear of the property, has masses of storage, a separate pantry and access to the garden. The kitchen has a cohesive and versatile layout with a large window which bathe the kitchen in natural light and provide views of the garden and space beyond. The first floor of the house includes two spacious bedrooms and family bathroom. The second floor comprises of a large bedroom, WC and large eaves storage, which could be converted into another bedroom. Vaulted ceilings, large windows and creative storage solutions add character and functionality to the rooms upstairs.