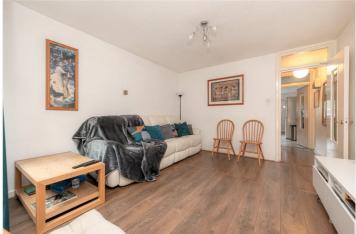

## **DESCRIPTION:**

Nestled on a tree-lined street in the heart of Notting Hill, this impeccably preserved 1970's terraced house exudes mid-century charm and modern convenience.

Upon entering, you are greeted by an airy living space with good ceiling height. The well-designed kitchen, which is at the rear of the property, has masses of storage, a separate pantry and access to the garden. The kitchen has a cohesive and versatile layout with a large window which bathe the kitchen in natural light and provide views of the garden and space beyond. The first floor of the house includes two spacious bedrooms and family bathroom. The second floor comprises of a large bedroom, WC and large eaves storage, which could be converted into another bedroom. Vaulted ceilings, large windows and creative storage solutions add character and functionality to the rooms upstairs.

## **AT A GLANCE**

- Freehold House
- Large Eat-In Kitchen
- Private Garden
- Three Double Bedrooms
- Family Bathroom
- One Extra WC
- Plenty of Storage
- Potential to Extend the Eaves Space and Create Another Bedroom