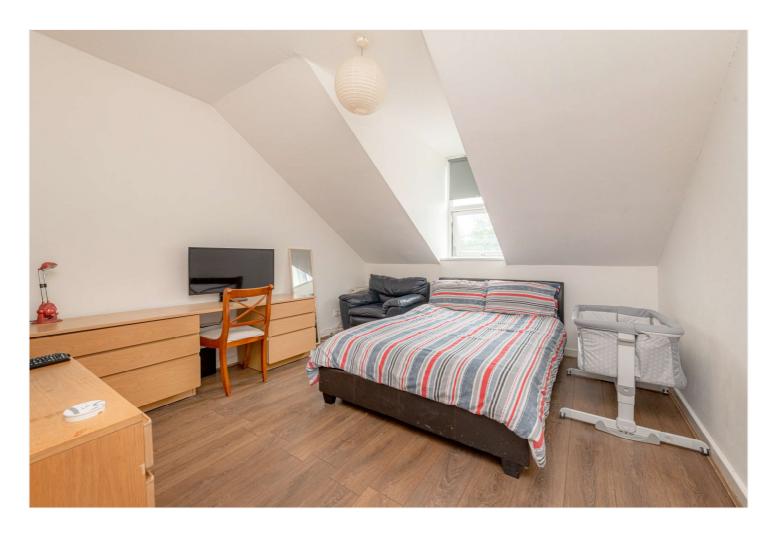

## **DESCRIPTION:**

Nestled on a tree-lined street in the heart of Notting Hill, this impeccably preserved 1970's terraced house exudes mid-century charm and modern convenience.

Upon entering, you are greeted by an airy living space with good ceiling height. The well-designed kitchen, which is at the rear of the property, has masses of storage, a separate pantry and access to the garden. The kitchen has a cohesive and versatile layout with a large window which bathe the kitchen in natural light and provide views of the garden and space beyond. The first floor of the house includes two spacious bedrooms and family bathroom. The second floor comprises of a large bedroom, WC and large eaves storage, which could be converted into another bedroom. Vaulted ceilings, large windows and creative storage solutions add character and functionality to the rooms upstairs.

## **AT A GLANCE**

- Freehold House
- Large Eat-In Kitchen
- Private Garden
- Three Double Bedrooms
- Family Bathroom
- One Extra WC
- Plenty of Storage
- Potential to Extend the Eaves Space and Create Another Bedroom