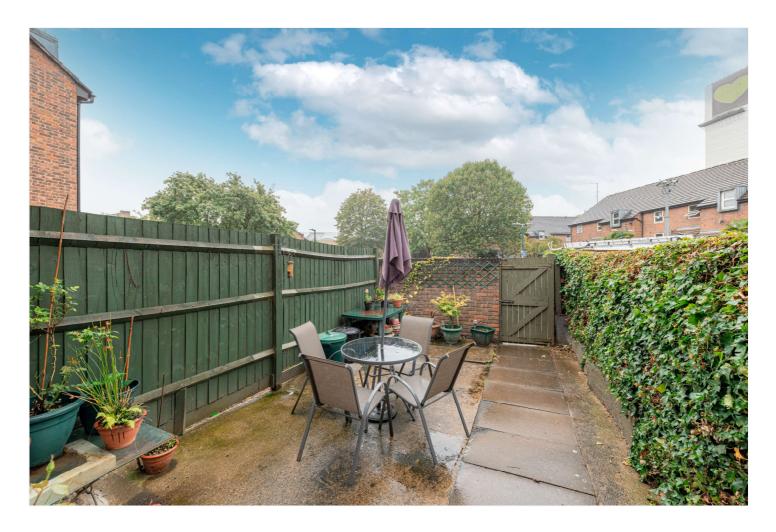

## **DESCRIPTION:**

Nestled on a tree-lined street in the heart of Notting Hill, this impeccably preserved 1970's terraced house exudes mid-century charm and modern convenience.

Upon entering, you are greeted by an airy living space with good ceiling height. The well-designed kitchen, which is at the rear of the property, has masses of storage, a separate pantry and access to the garden. The kitchen has a cohesive and versatile layout with a large window which bathe the kitchen in natural light and provide views of the garden and space beyond. The first floor of the house includes two spacious bedrooms and family bathroom. The second floor comprises of a large bedroom, WC and large eaves storage, which could be converted into another bedroom. Vaulted ceilings, large windows and creative storage solutions add character and functionality to the rooms upstairs.

## **AT A GLANCE**

- Freehold House
- Large Eat-In Kitchen
- Private Garden
- Three Double Bedrooms
- Family Bathroom
- One Extra WC
- Plenty of Storage
- Potential to Extend the Eaves Space and Create Another Bedroom