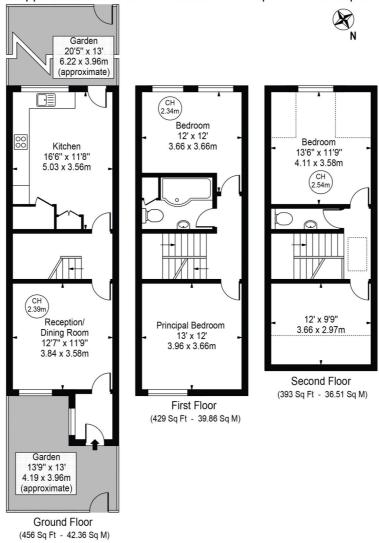

## Verity Close

Approx. Total Internal Area 1278 Sq Ft - 118.73 Sq M (Including Restricted Height Area)

Approx. Gross Internal Area 1196 Sq Ft - 111.11 Sq M (Excluding Restricted Height Area)

Approx. External Area Of Garden 413 Sq Ft - 38.37 Sq M

For Illustration Purposes Only - Not To Scale

This floor plan should be used as a general outline for guidance only and does not constitute in whole or in part an offer or contract.

Any intending purchaser or lessee should satisfy themselves by inspection, searches, enquiries and full survey as to the correctness of each statement.

Any areas, measurements or distances quoted are approximate and should not be used to value a property or be the basis of any sale or let.

Copyright Morriarti Photography & Design LTD

This floorplan is for illustration purposes only and is not to scale. The position and size of doors, windows, appliances and other features are approximate.